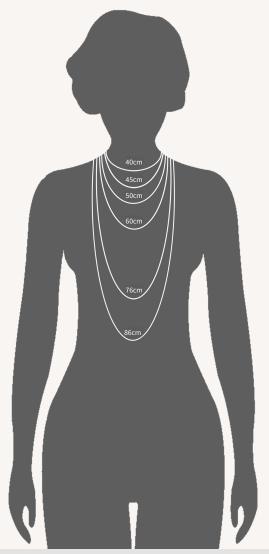

## Necklace Size Chart

## Necklace Size Chart

| NECKLACE<br>LENGTH | POSITION ON THE BODY                                                                                                                                                                                           |
|--------------------|----------------------------------------------------------------------------------------------------------------------------------------------------------------------------------------------------------------|
| 40 CM NECKLACE     | Falls perfectly around the base of the neck like a<br>collar. On a petite woman it hangs loosely around<br>the neck and falls just at the collarbone. On a plus<br>size women it might sit more like a choker. |
| 45 CM NECKLACE     | One of the most popular necklace lengths that sits elegantly on the collarbone.                                                                                                                                |
| 50 CM NECKLACE     | Will sit elegantly just below the collarbone.                                                                                                                                                                  |
| 60 CM NECKLACE     | Falls at or just above the top<br>of the bust.                                                                                                                                                                 |
| 76 CM NECKLACE     | Falls just below<br>the bust.                                                                                                                                                                                  |
| 86 CM NECKLACE     | Falls just above the belly button.                                                                                                                                                                             |