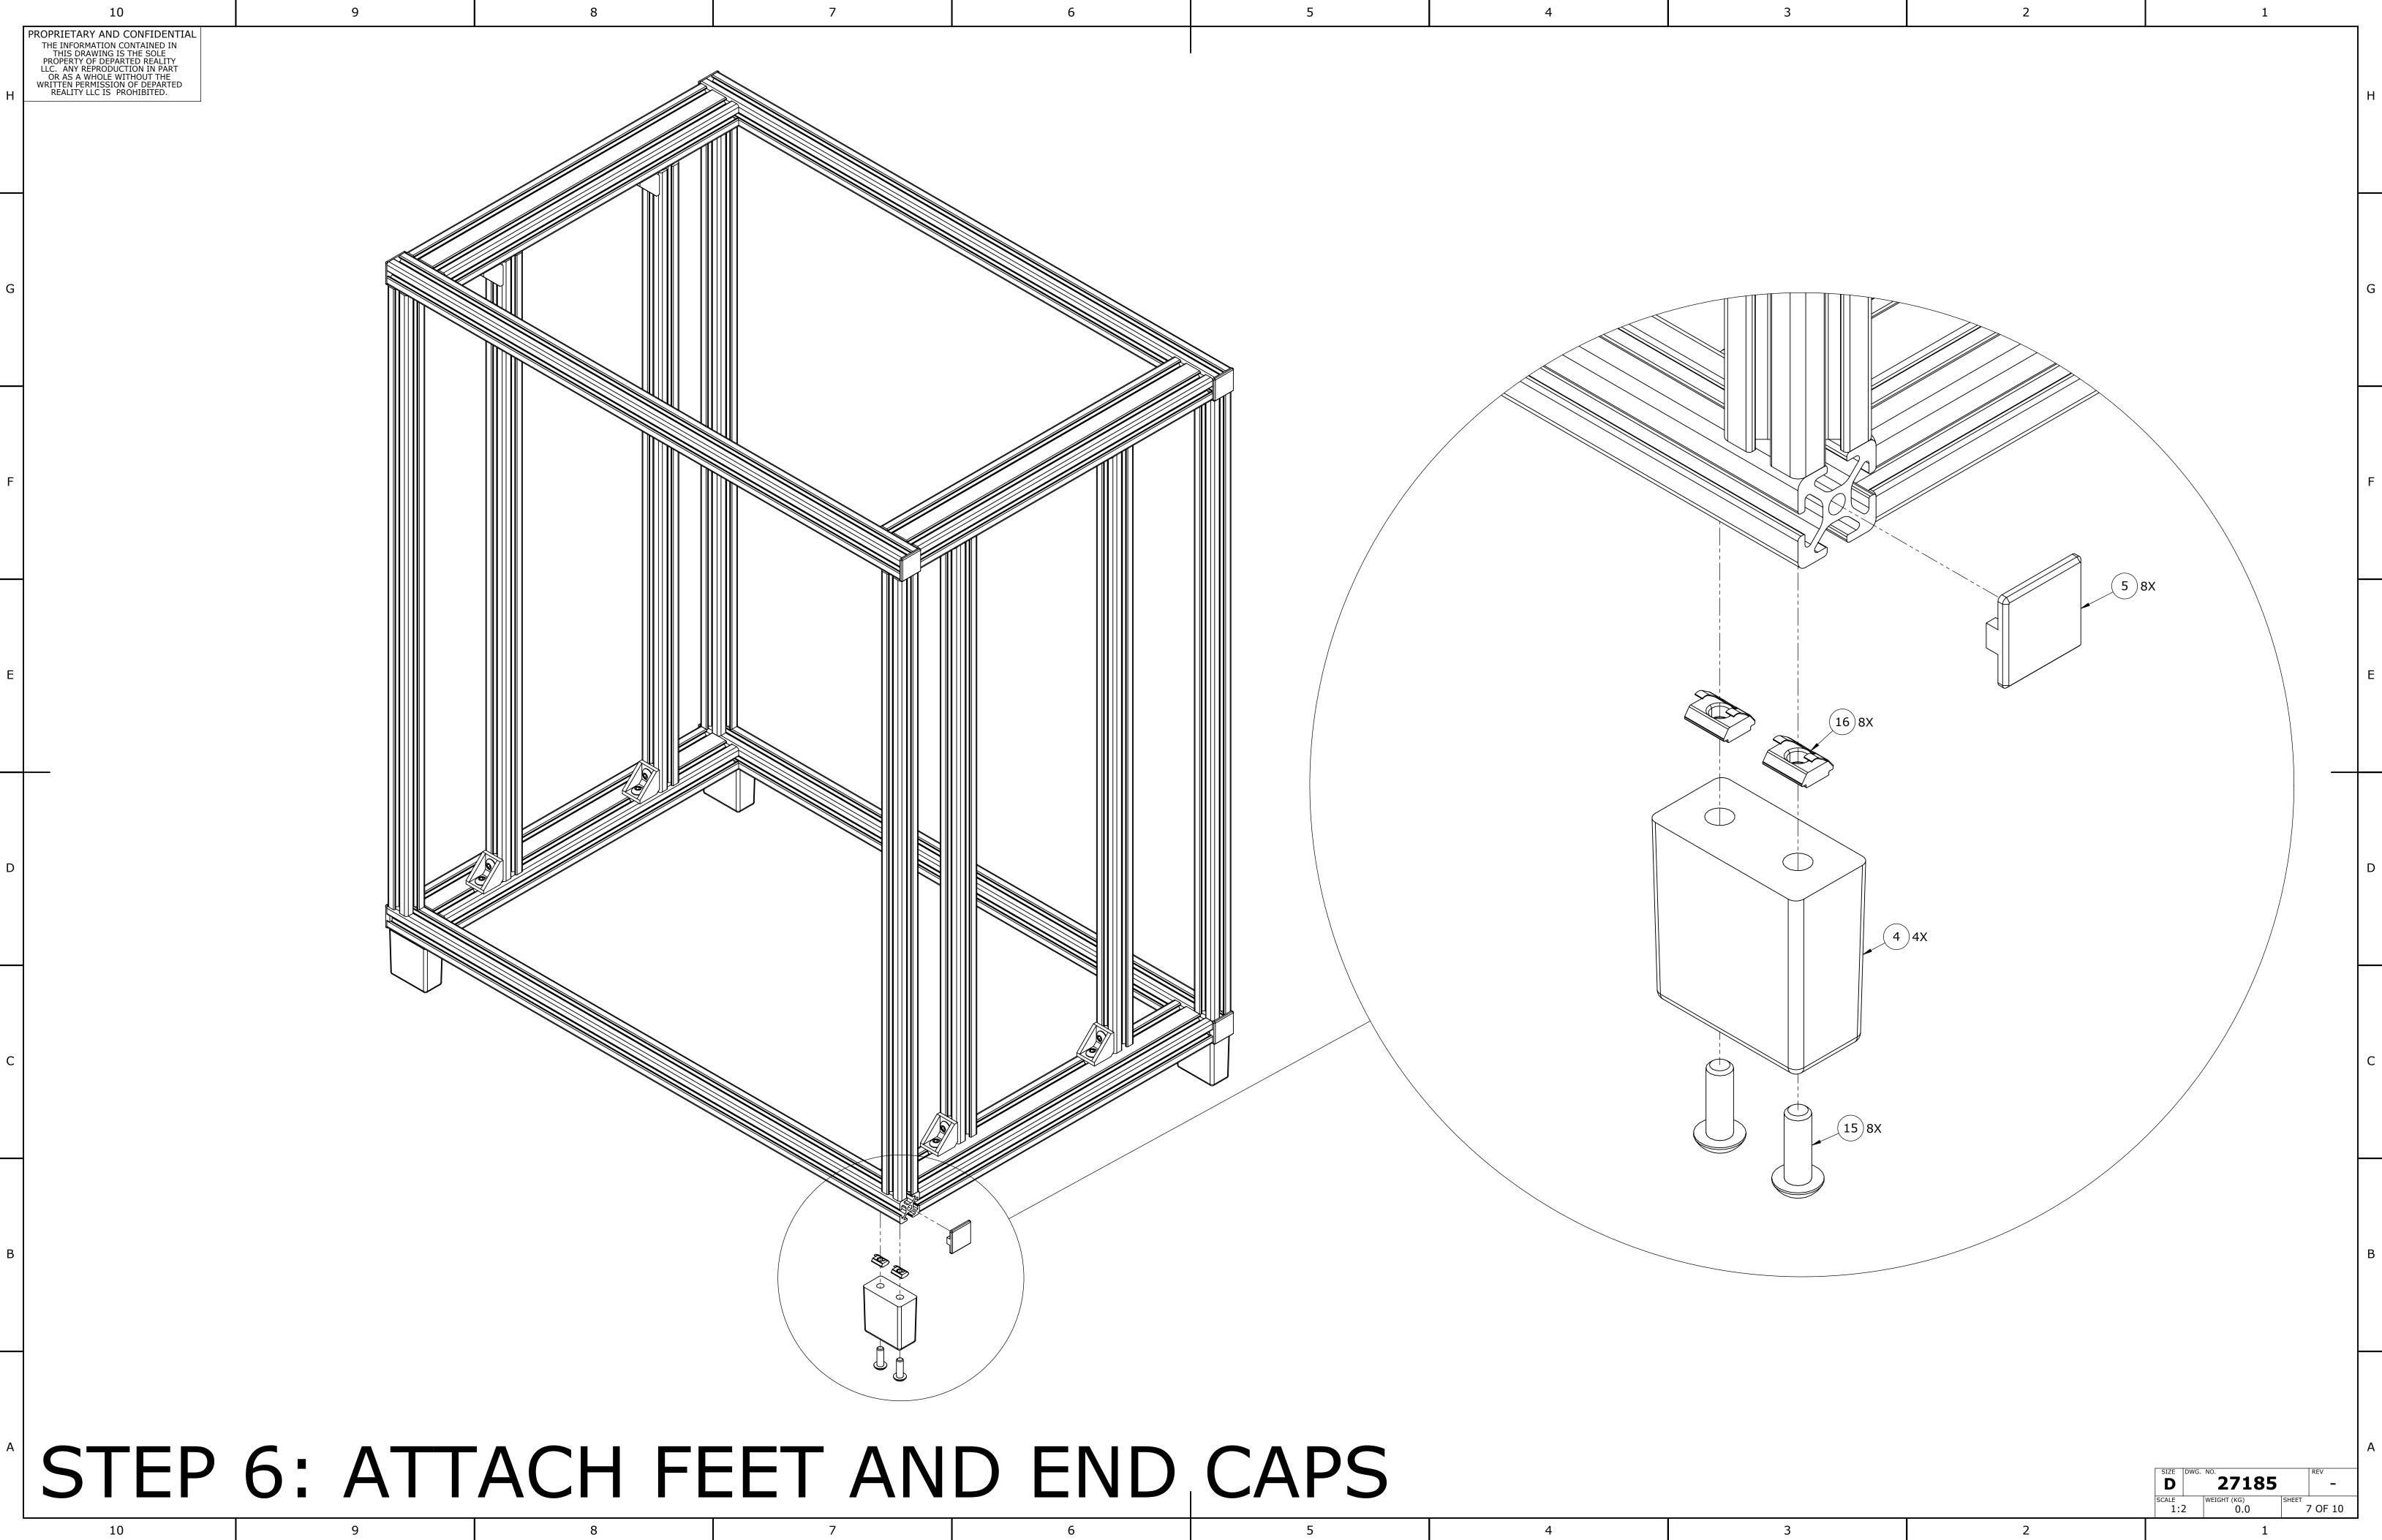

|
|     |          |
|     |          |
|     |          |
|     |          |
|     |          |
|     |          |
|     |          |
|     |          |
|     |          |
|     |          |
|     |          |
|     |          |
|     |          |
|     |          |
|     |          |
|     |          |
|     |          |
|     |          |
|     |          |
|     |          |
|     |          |
|     |          |
|     |          |
|     |          |
|     |          |
|     |          |
|     |          |
|     |          |
|     |          |
|     |          |
|     |          |
|     |          |
|     |          |
|     |          |
|     |          |
|     |          |
|     |          |
|     | _57      |
|     |          |
|     |          |
| 200 |          |



\_

1

F

)

С







| 10 |
|----|

## REPEAT STEP FOR DR-DIY-ENCL-2 STEP 9: (DR-DIY-ENCL-1 and -2) ATTACH DOOR

|   | 10                                                                                                                                                                                                                                                     | 9 | 8 | 7 |
|---|--------------------------------------------------------------------------------------------------------------------------------------------------------------------------------------------------------------------------------------------------------|---|---|---|
| Н | PROPRIETARY AND CONFIDENTIAL<br>THE INFORMATION CONTAINED IN<br>THIS DRAWING IS THE SOLE<br>PROPERTY OF DEPARTED REALITY<br>LLC. ANY REPRODUCTION IN PART<br>OR AS