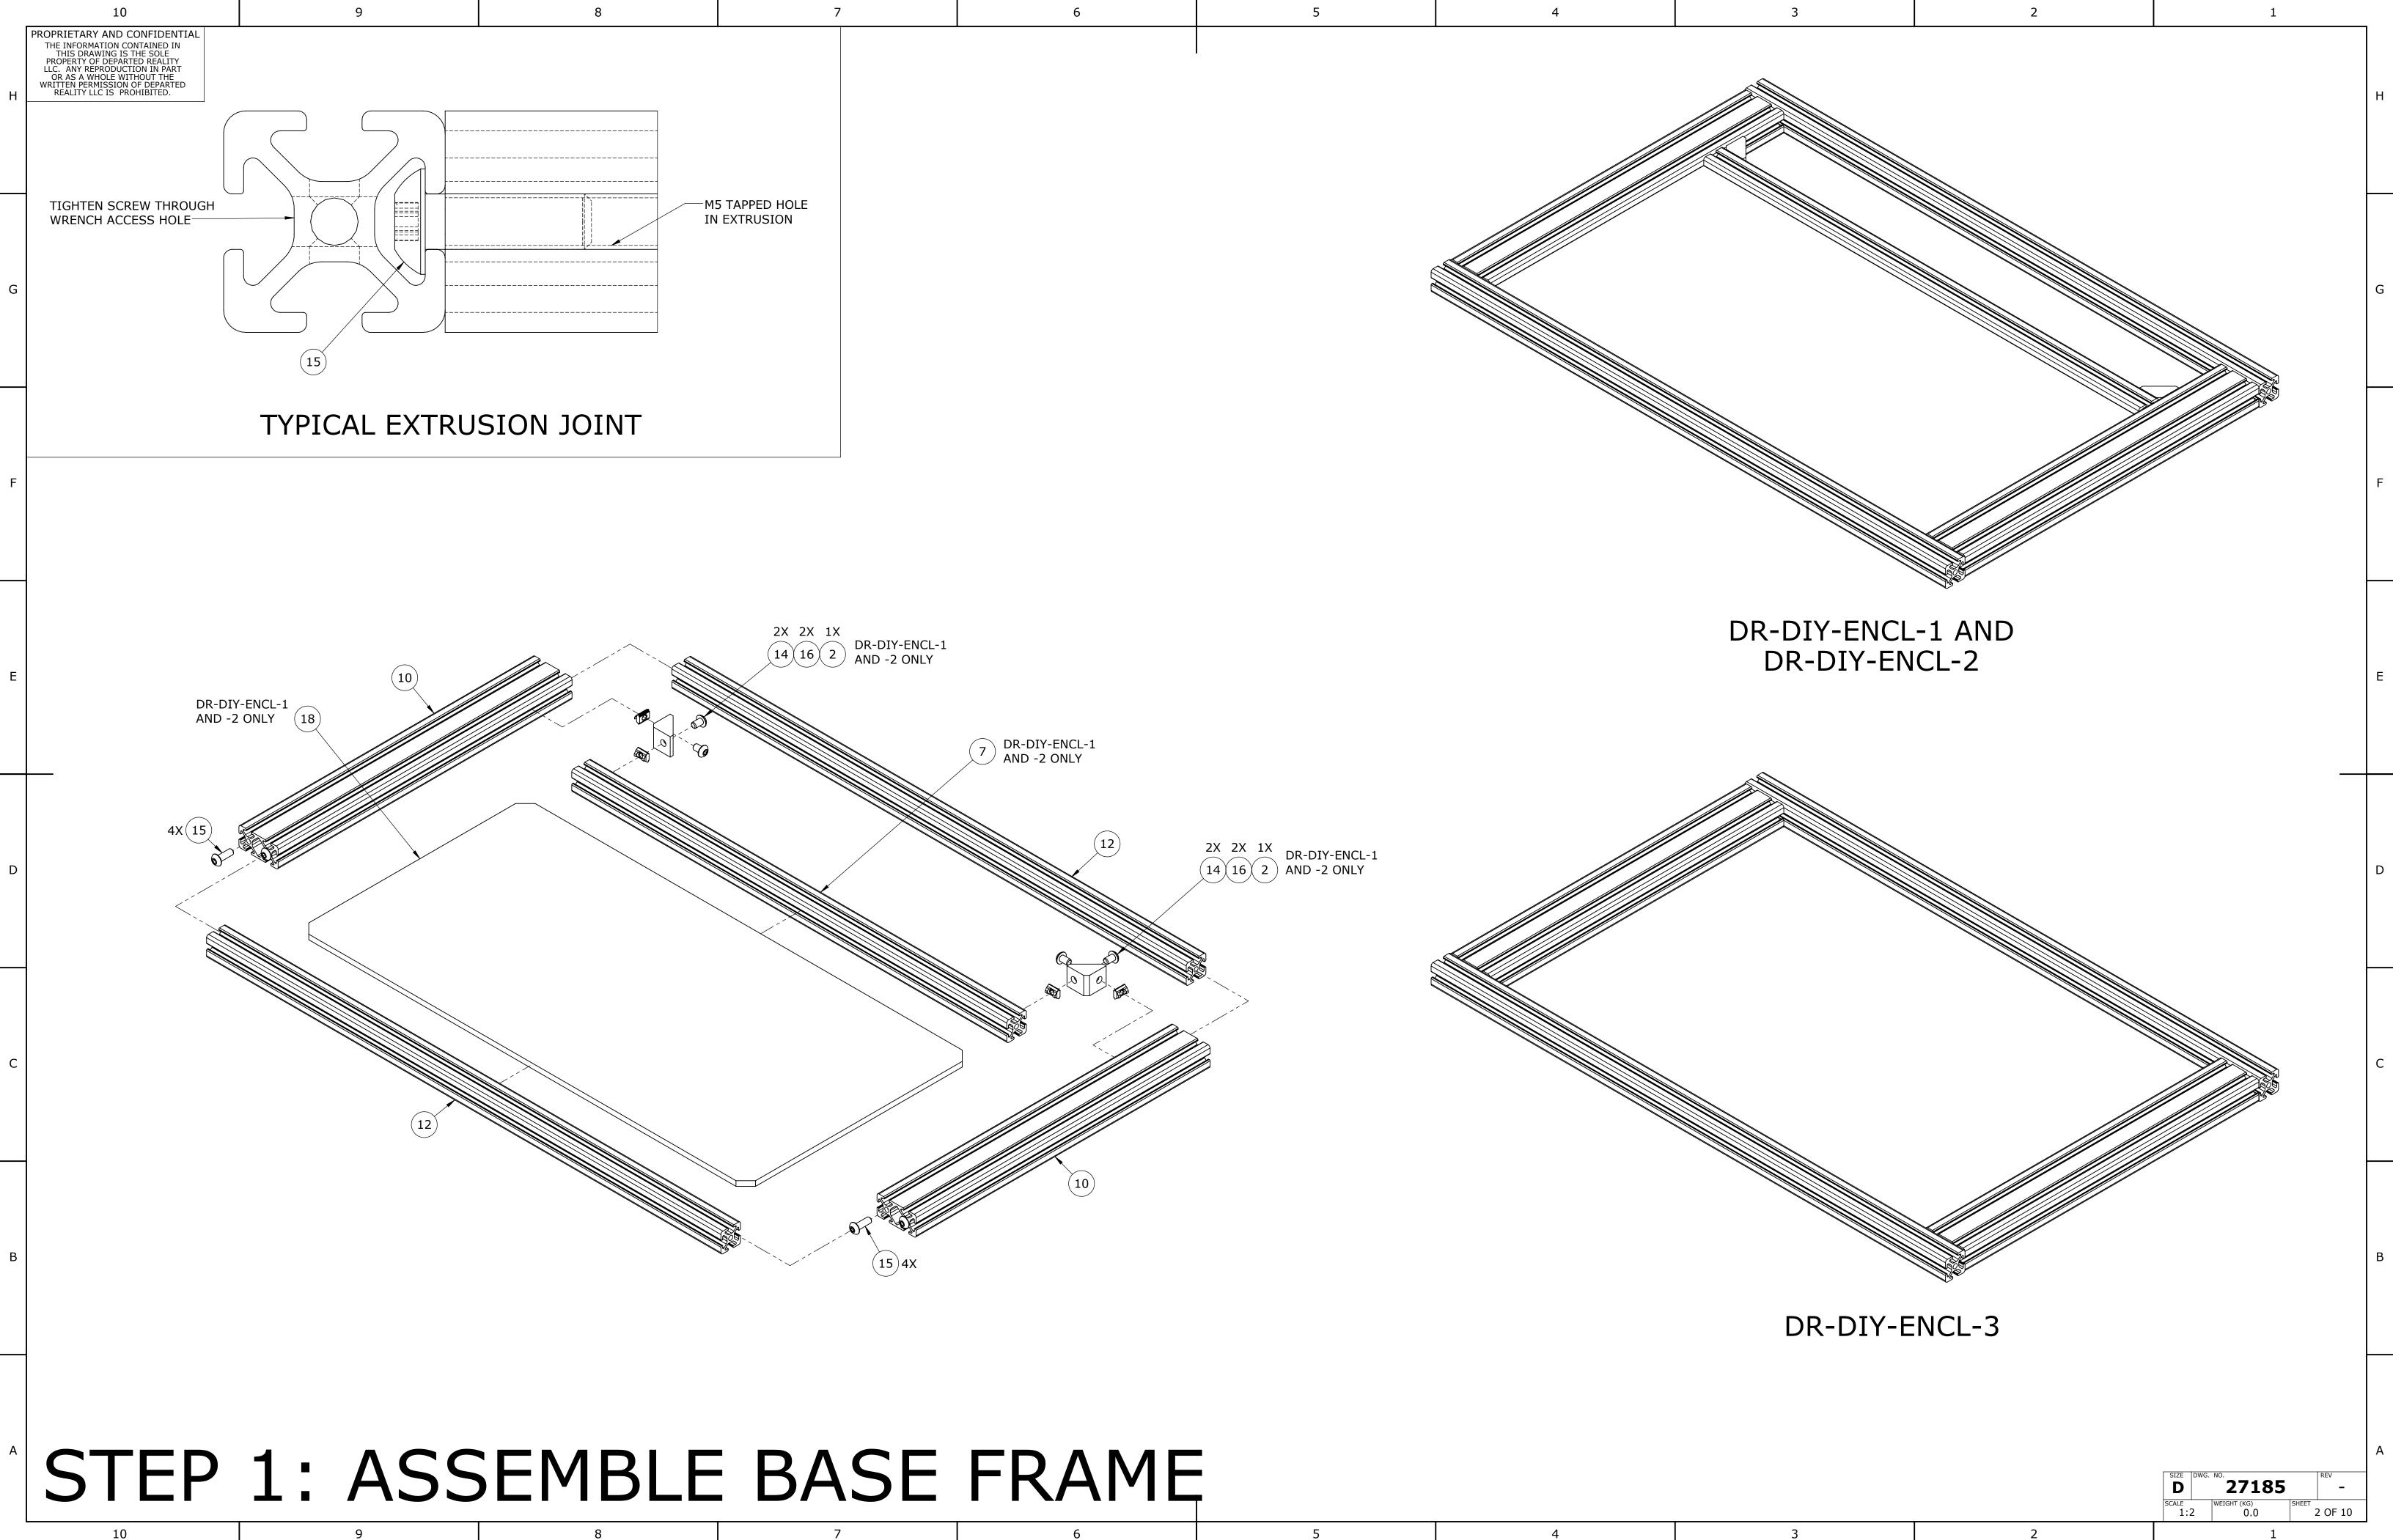

(15)4X

19 DR-DIY-ENCL-1 AND -2 ONLY (12)(10)

4

|   | 10                                                                                                                                                                                                                                                     | 9      | 8      | 7        |
|---|--------------------------------------------------------------------------------------------------------------------------------------------------------------------------------------------------------------------------------------------------------|--------|--------|----------|
| н | PROPRIETARY AND CONFIDENTIAL<br>THE INFORMATION CONTAINED IN<br>THIS DRAWING IS THE SOLE<br>PROPERTY OF DEPARTED REALITY<br>LLC. ANY REPRODUCTION IN PART<br>OR AS A WHOLE WITHOUT THE<br>WRITTEN PERMISSION OF DEPARTED<br>REALITY LLC IS PROHIBITED. |        |        |          |
| G |                                                                                                                                                                                                                                                        |        |        |          |
| F |                                                                                                                                                                                                                                                        |        |        |          |
| E |                                                                                                                                                                                                                                                        |        |        |          |
| D |                                                                                                                                                                                                                                                        |        |        |          |
| С |                                                                                                                                                                                                                                                        |        |        |          |
| В |                                                                                                                                                                                                                                                        |        |        | ASSEMBLY |
| A | STEP                                                                                                                                                                                                                                                   | 4: ATT | ACH T( | OP FF    |