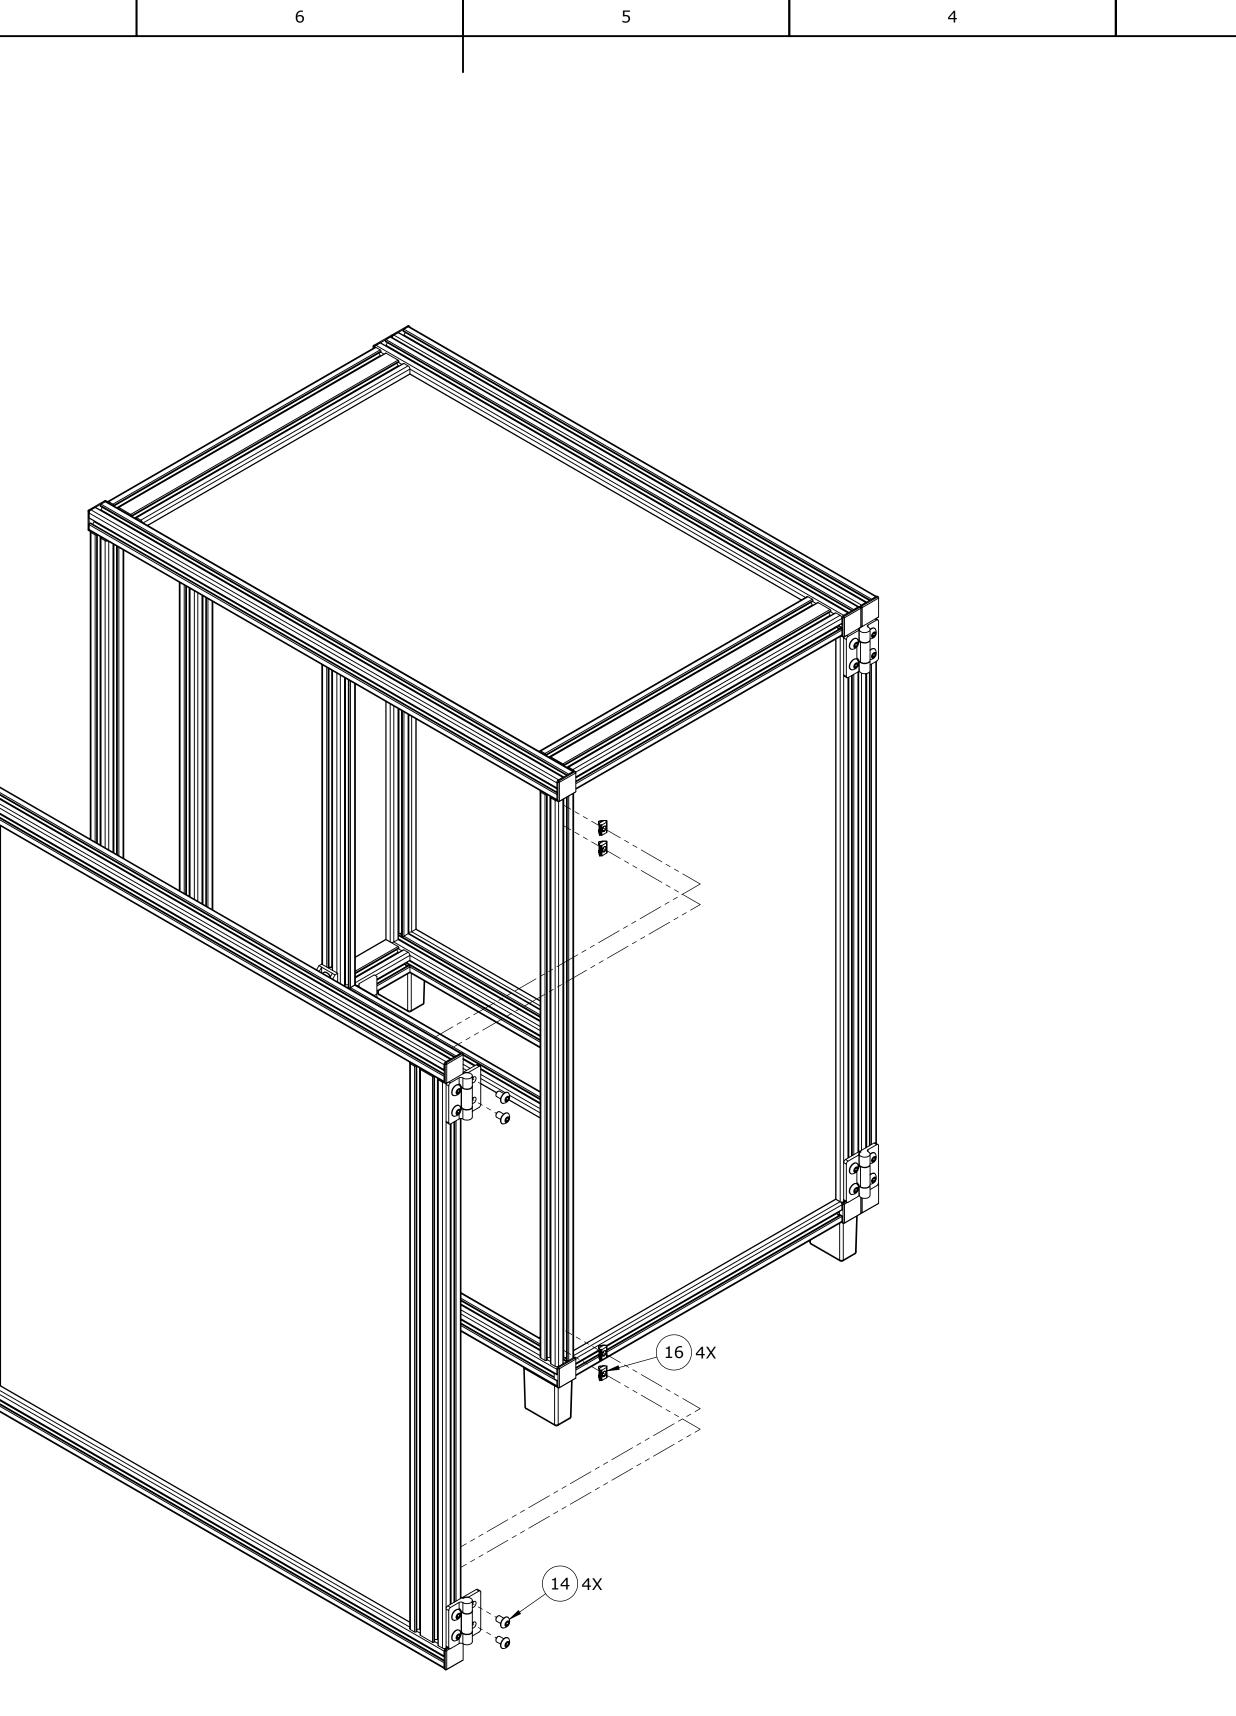

## REPEAT STEP FOR DR-DIY-ENCL-2 STEP 9: (DR-DIY-ENCL-1 and -2) ATTACH DOOR

|   | 10                                                                                                                                                                                                                                                     | 9 | 8 | 7 |
|---|--------------------------------------------------------------------------------------------------------------------------------------------------------------------------------------------------------------------------------------------------------|---|---|---|
| Н | PROPRIETARY AND CONFIDENTIAL<br>THE INFORMATION CONTAINED IN<br>THIS DRAWING IS THE SOLE<br>PROPERTY OF DEPARTED REALITY<br>LLC. ANY REPRODUCTION IN PART<br>OR AS A WHOLE WITHOUT THE<br>WRITTEN PERMISSION OF DEPARTED<br>REALITY LLC IS PROHIBITED. |   |   |   |
| G |                                                                                                                                                                                                                                                        |   |   |   |
| F |                                                                                                                                                                                                                                                        |   |   |   |
| E |                                                                                                                                                                                                                                                        |   |   |   |
| D |                                                                                                                                                                                                                                                        |   |   |   |
| С |                                                                                                                                                                                                                                                        |   |   |   |