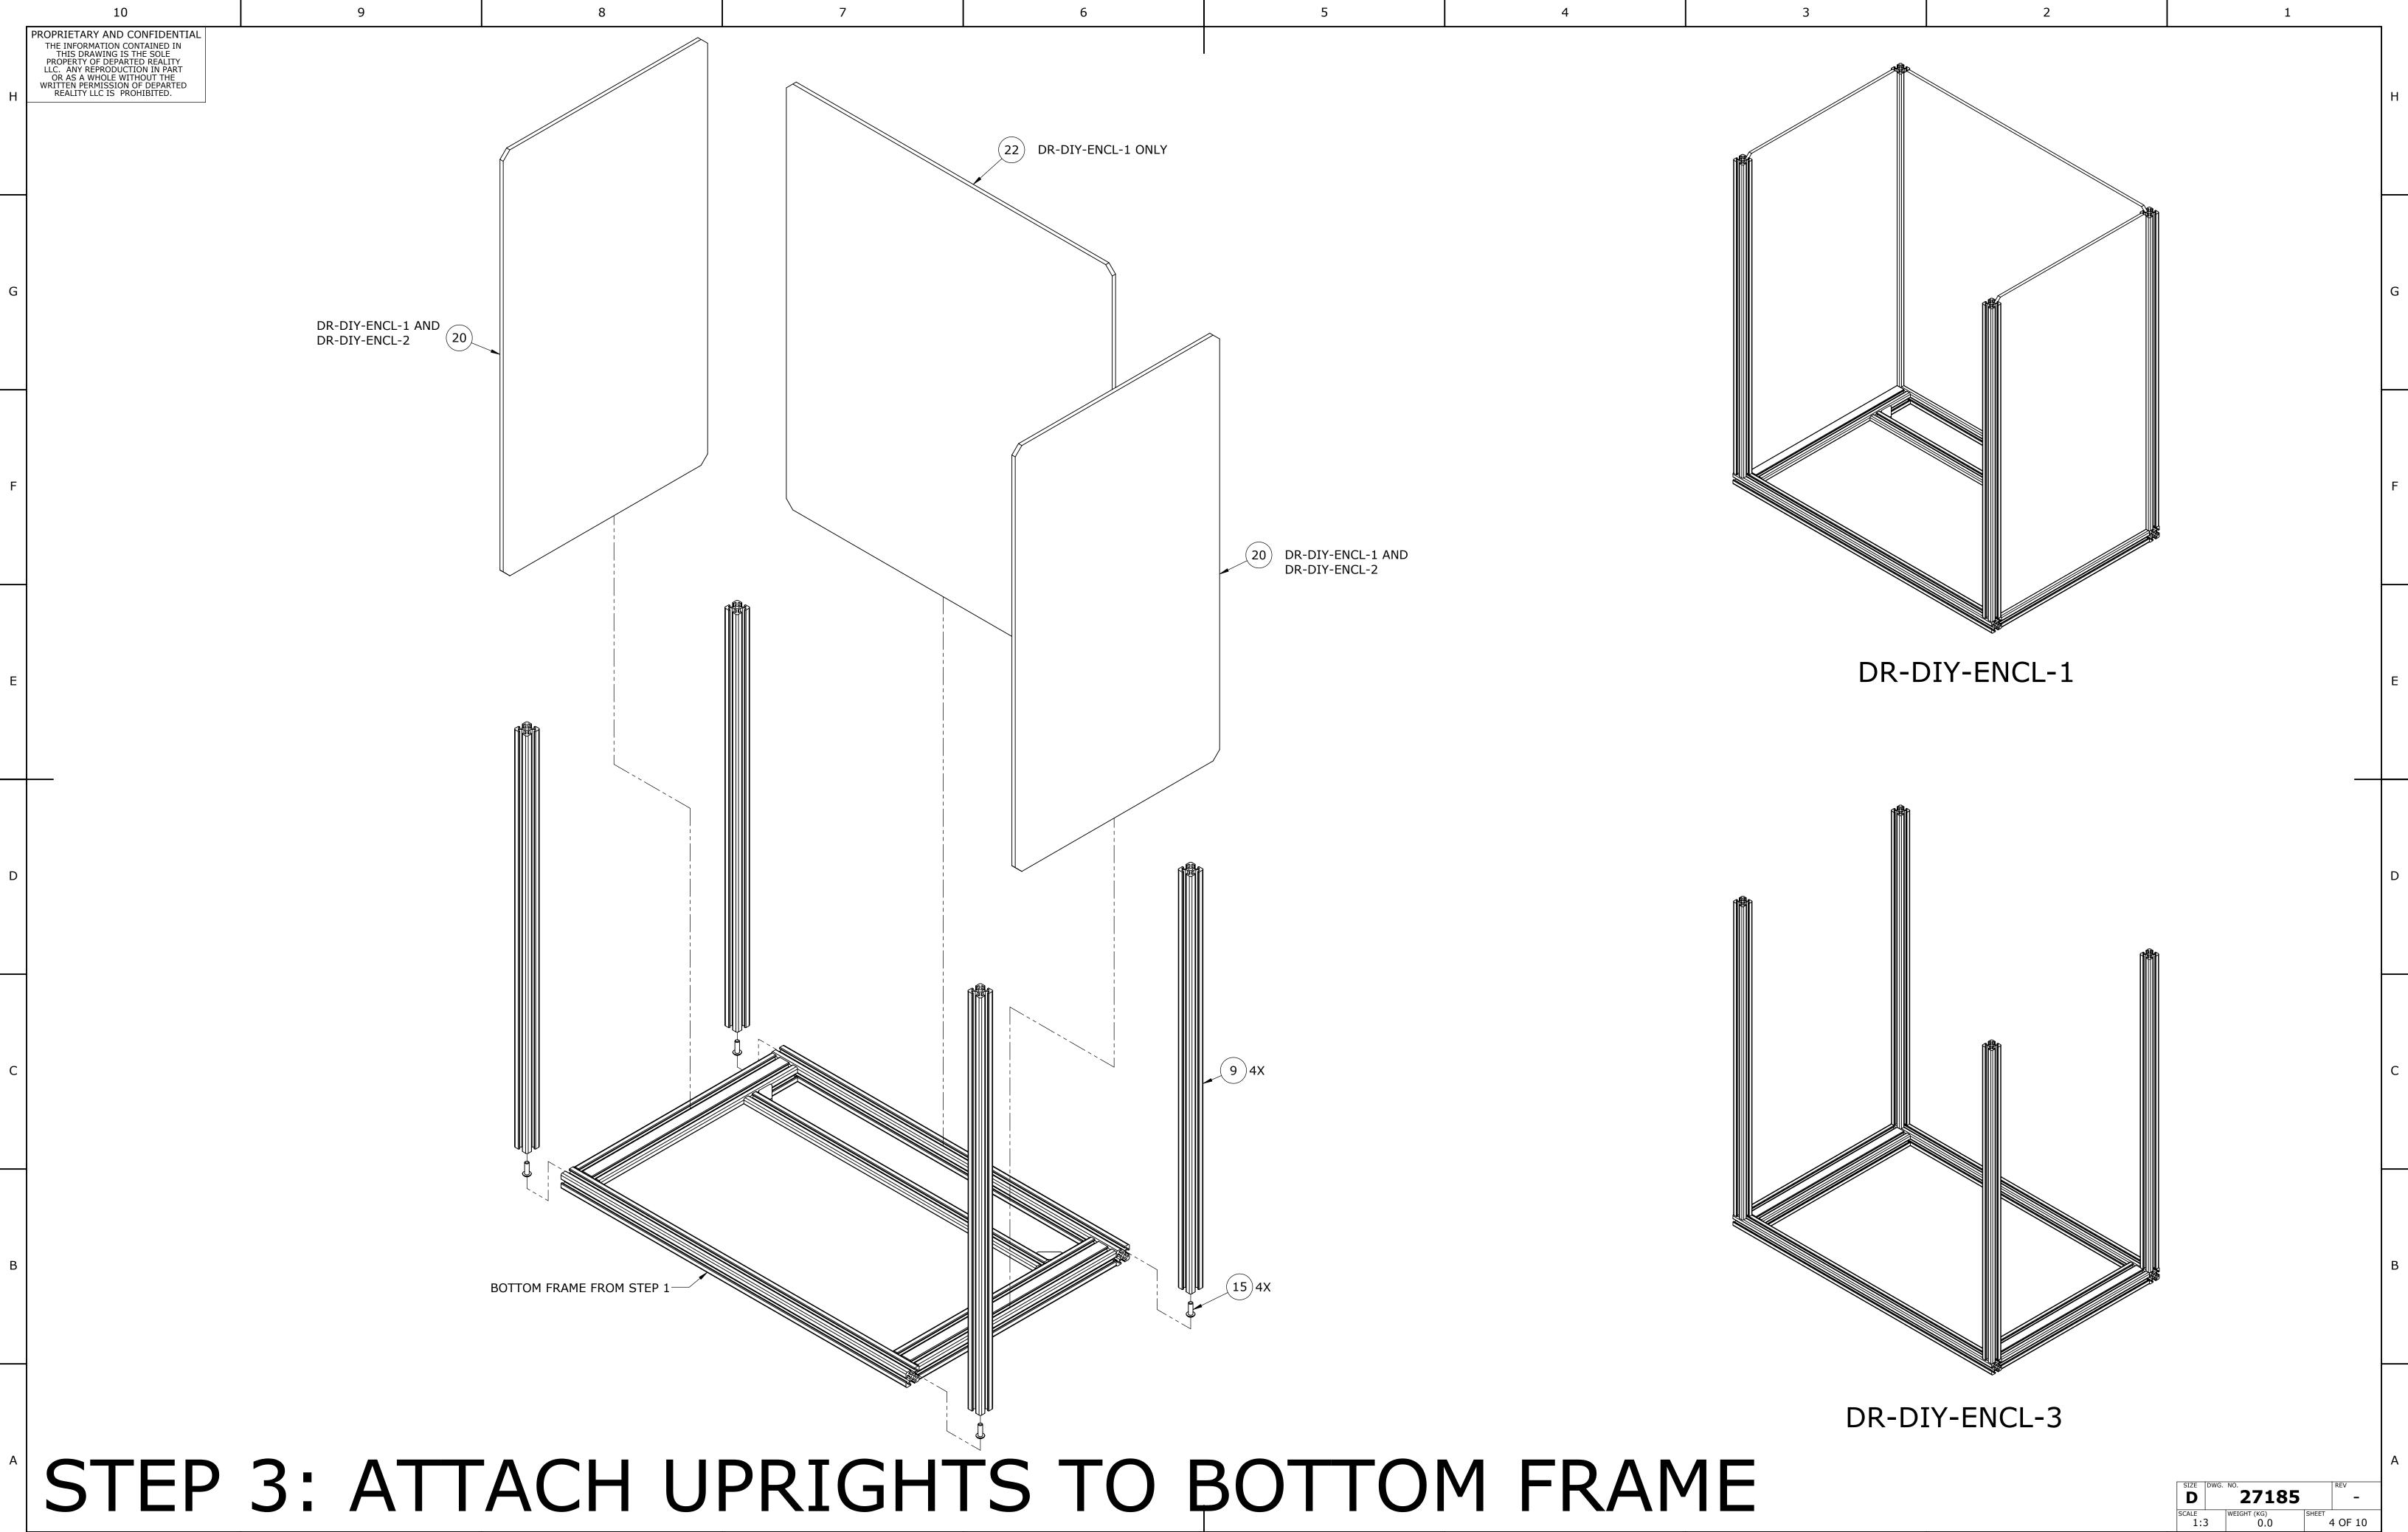

## REPEAT STEP FOR DR-DIY-ENCL-2 STEP 9: (DR-DIY-ENCL-1 and -2) ATTACH DOOR

|   | 10                                                                                                                                                                                                                                                     | 9 | 8 | 7 |
|---|--------------------------------------------------------------------------------------------------------------------------------------------------------------------------------------------------------------------------------------------------------|---|---|---|
| Н | PROPRIETARY AND CONFIDENTIAL<br>THE INFORMATION CONTAINED IN<br>THIS DRAWING IS THE SOLE<br>PROPERTY OF DEPARTED REALITY<br>LLC. ANY REPRODUCTION IN PART<br>OR AS A WHOLE WITHOUT THE<br>WRITTEN PERMISSION OF DEPARTED<br>REALITY LLC IS PROHIBITED. |   |   |   |
| G |                                                                                                                                                                                                                                                        |   |   |   |
| F |                                                                                                                                                                                                                                                        |   |   |   |
| E |                                                                                                                                                                                                                                                        |   |   |   |
| D |                                                                                                                                                                                                                                                        |   |   |   |
| С |                                                                                                                                                                                                                                                        |   |   |   |