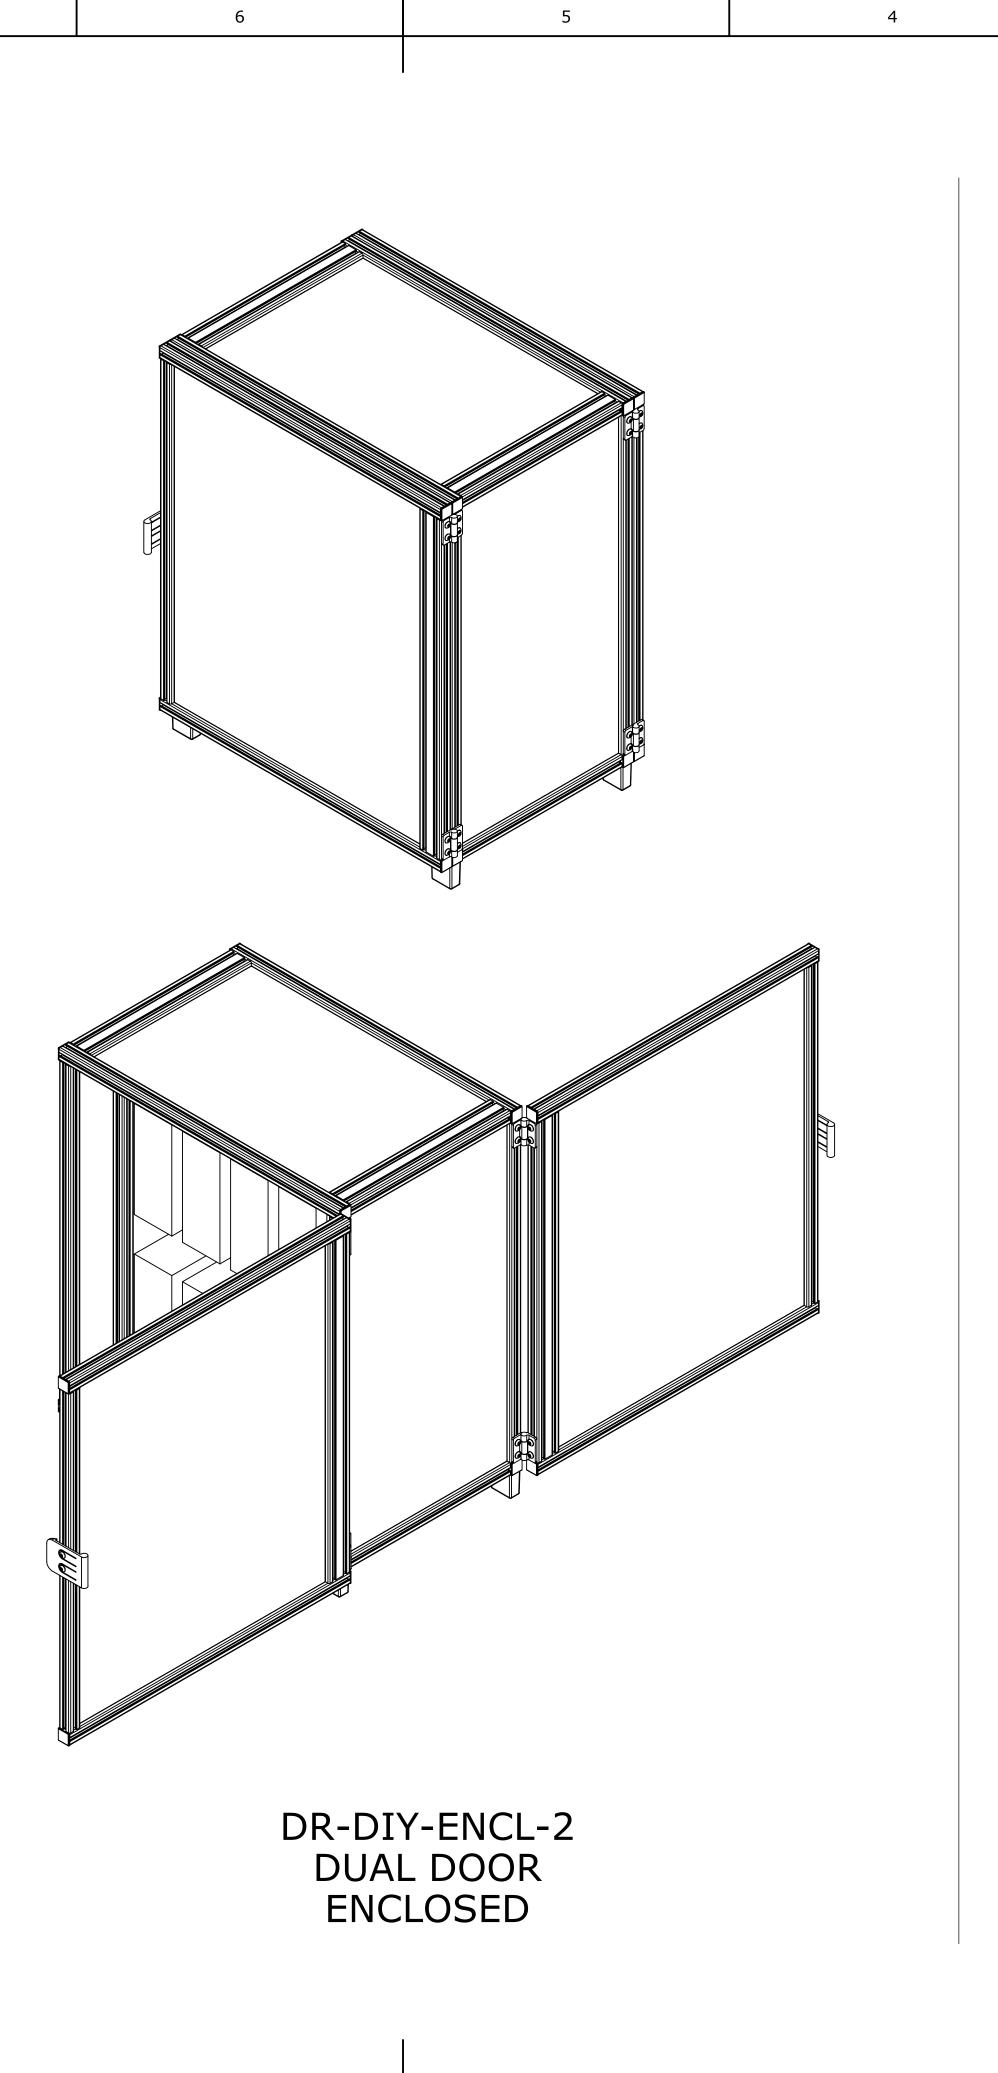

|    | 2                                                                                                                  | 1                        |
|----|--------------------------------------------------------------------------------------------------------------------|--------------------------|
| NO | TES                                                                                                                |                          |
| 1. | THESE INSTRUCTIONS DESCR<br>DEPARTED REALITY DIY SERVE<br>DR-DIY-ENCL. THE FULL PLANS<br>DOWNLOAD, FREE OF COST, A | O DRIVE ENCLOSURE SERIES |
| 2. | CONTACT DEPARTED REALITY<br>CONCERNS ON DISCORD AT h                                                               | -                        |
| 3. | SEE SEPARATE PARTS LIST.                                                                                           |                          |

DR-DIY-ENCL-3 OPEN

| MATERIAL  | MATERIAL N/A           |  | DATE     | DEPARTED REALITY                   |  |
|-----------|------------------------|--|----------|------------------------------------|--|
| FINISH    | FINISH N/A             |  | 20220416 |                                    |  |
| TOLERANCE | TOLERANCE UNLESS NOTED |  |          | ASSEMBLY                           |  |
| LINEAR ±  |                        |  |          |                                    |  |
| ANGULAR ± | N/A                    |  |          | D 27185 -                          |  |
| RADII     | N/A                    |  |          | SCALEWEIGHT (KG)SHEET1:50.01 OF 10 |  |