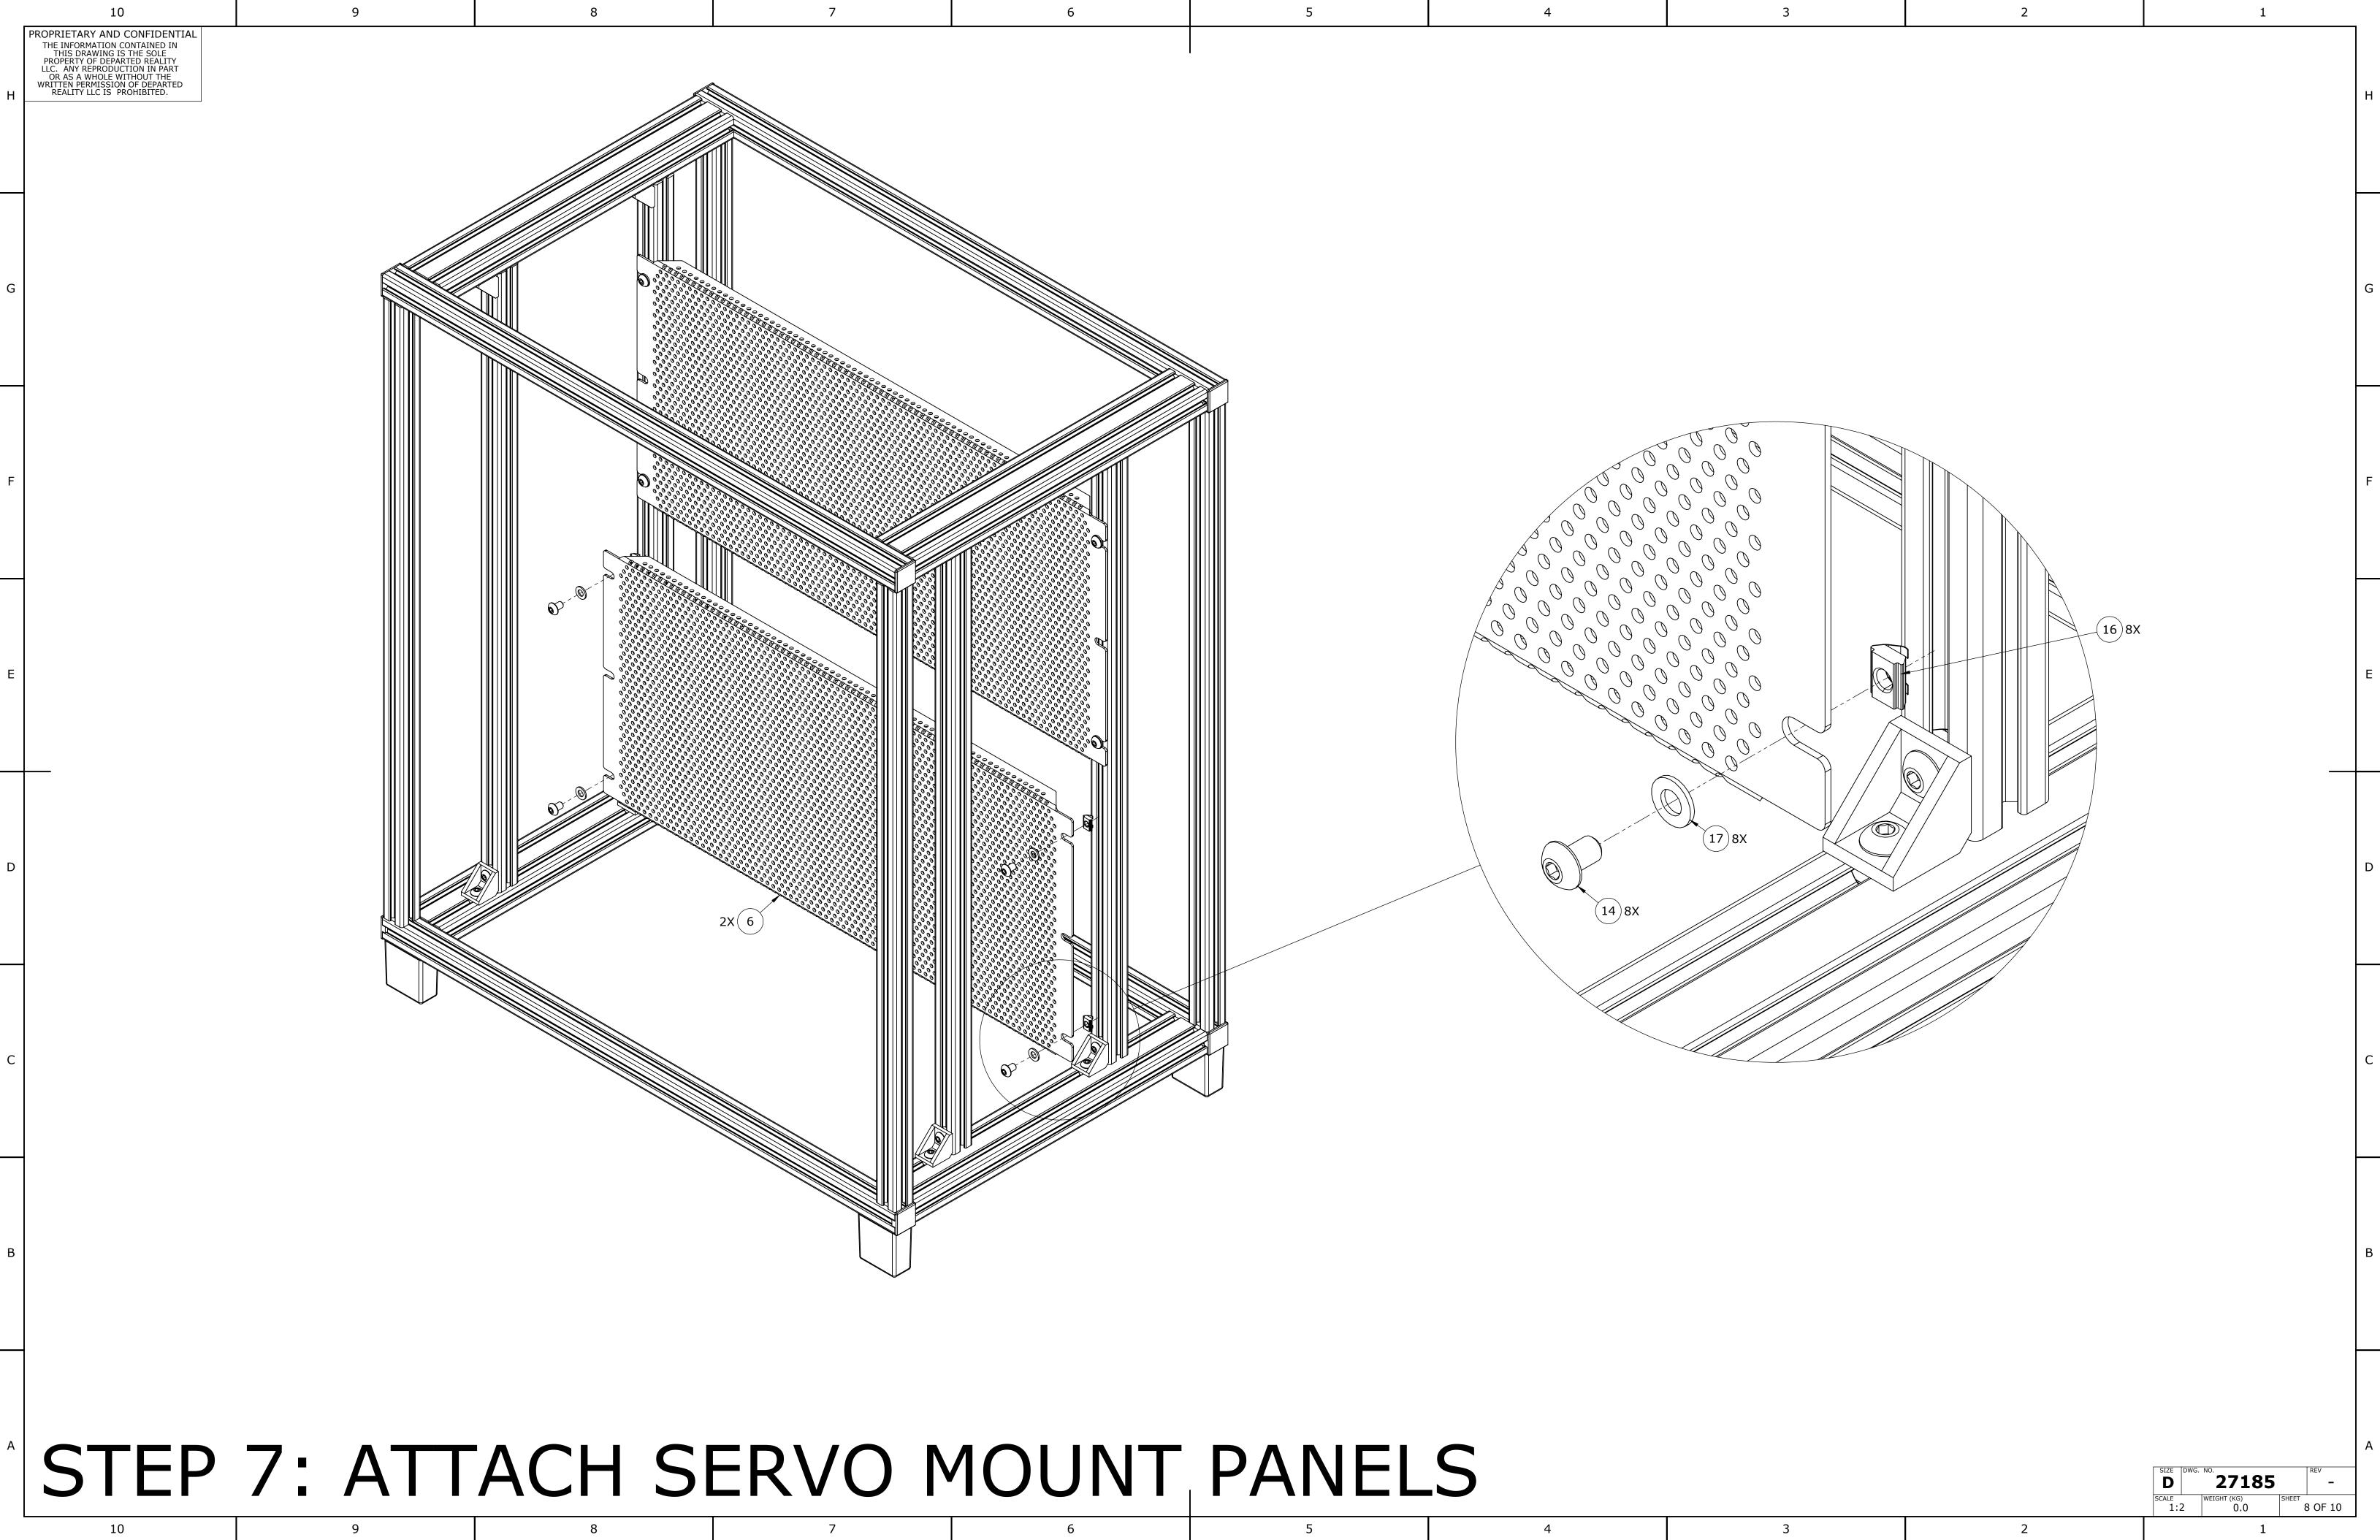

|     |          |
|     |          |
|     |          |
|     |          |
|     |          |
|     |          |
|     |          |
|     |          |
|     |          |
|     |          |
|     |          |
|     |          |
|     |          |
|     |          |
|     |          |
|     |          |
|     |          |
|     |          |
|     |          |
|     |          |
|     |          |
|     |          |
|     |          |
|     |          |
|     |          |
|     |          |
|     |          |
|     |          |
|     |          |
|     |          |
|     |          |
|     |          |
|     |          |
|     |          |
|     |          |
|     |          |
|     |          |
|     | _57      |
|     |          |
|     |          |
| 200 |          |



\_

1

F

)

С







| 10 |
|----|

## REPEAT STEP FOR DR-DIY-ENCL-2 STEP 9: (DR-DIY-ENCL-1 and -2) ATTACH DOOR

|   | 10                                                                                                                                                                                                                                                     | 9 | 8 | 7 |
|---|--------------------------------------------------------------------------------------------------------------------------------------------------------------------------------------------------------------------------------------------------------|---|---|---|
| Н | PROPRIETARY AND CONFIDENTIAL<br>THE INFORMATION CONTAINED IN<br>THIS DRAWING IS THE SOLE<br>PROPERTY OF DEPARTED REALITY<br>LLC. ANY REPRODUCTION IN PART<br>OR AS A