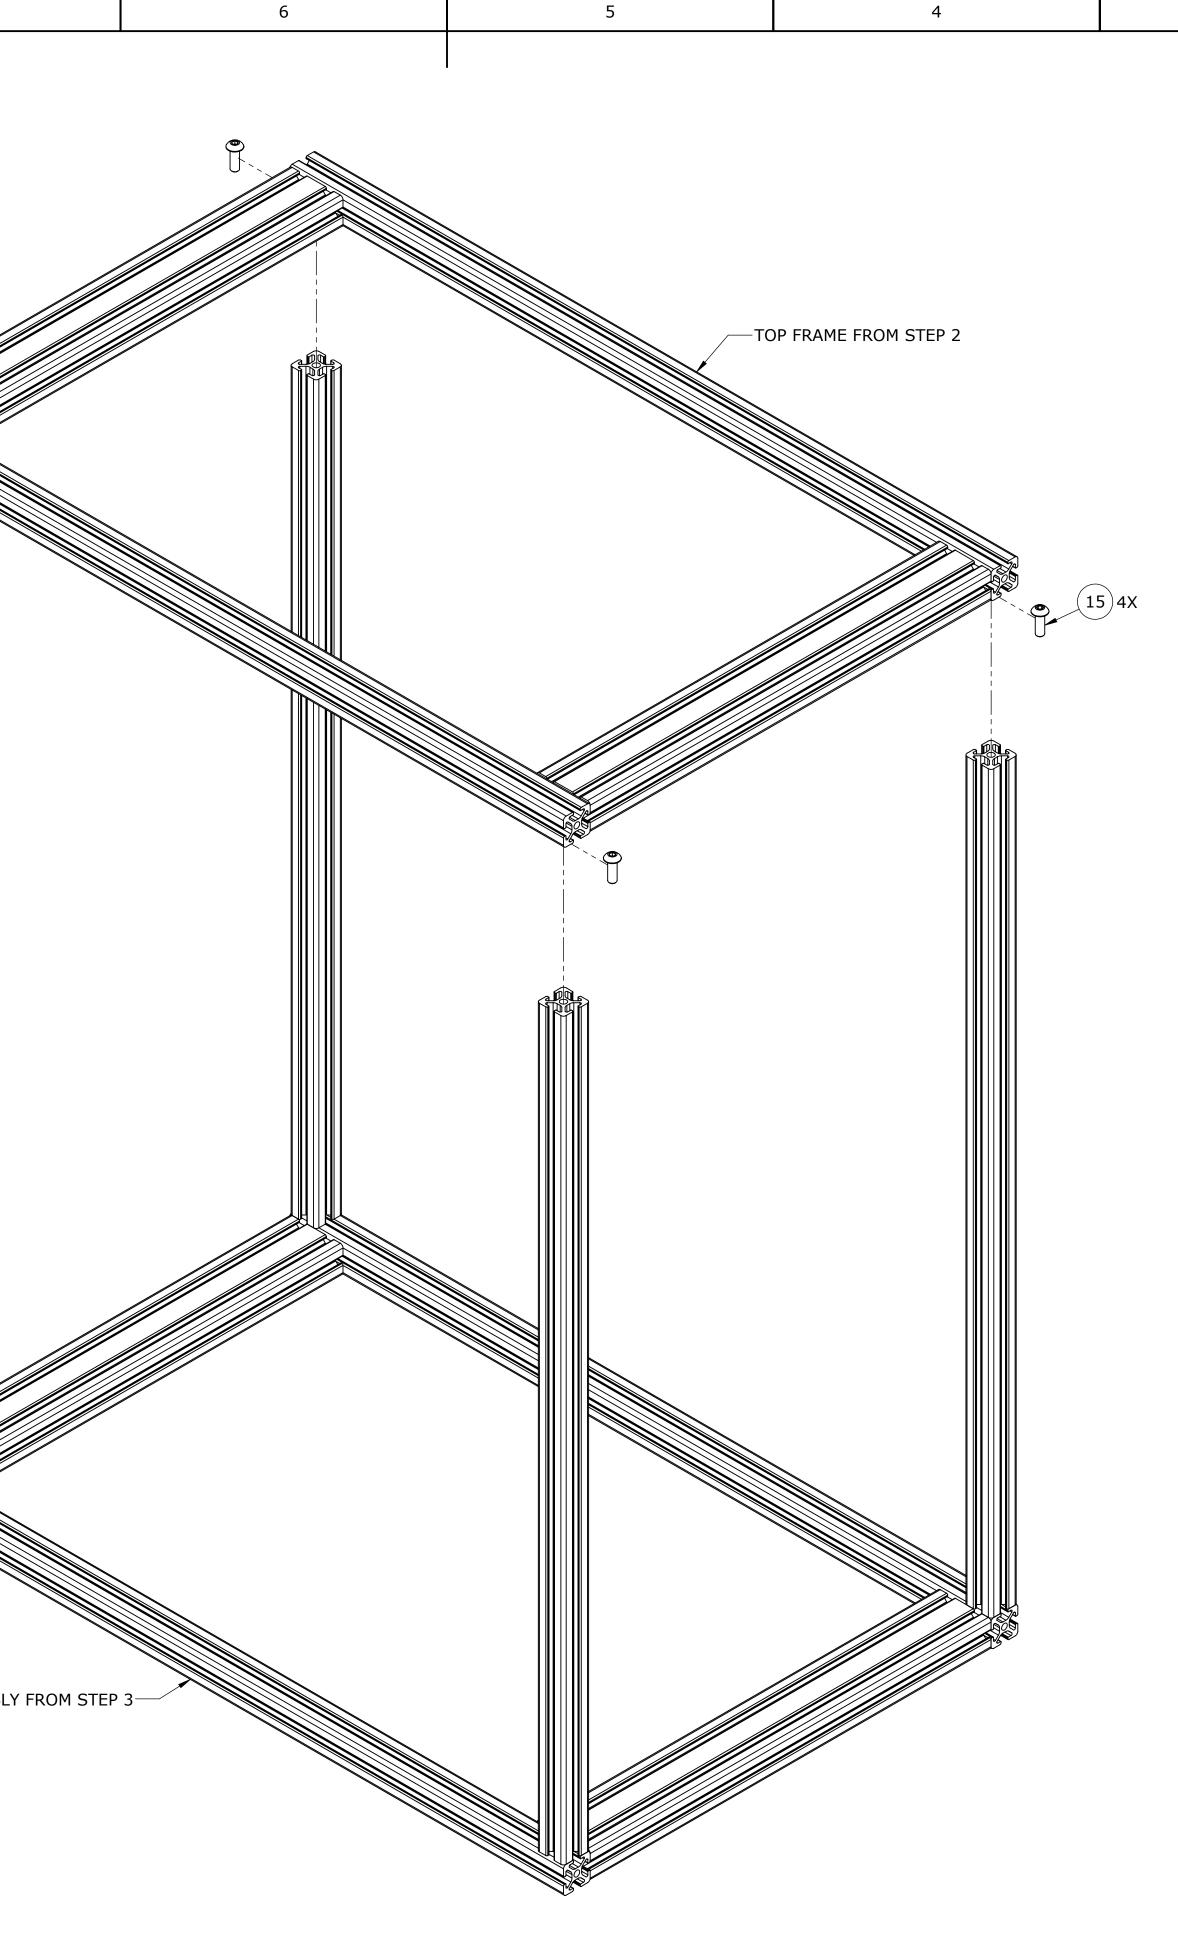

# RAME TO ASSEMBLY

| 2 | 1                                                                 | 1 |
|---|-------------------------------------------------------------------|---|
|   |                                                                   | Н |
|   |                                                                   | G |
|   |                                                                   | F |
|   |                                                                   | E |
|   |                                                                   | D |
|   |                                                                   | С |
|   |                                                                   | В |
|   | SIZE DWG. NO. REV -   D 27185 -   SCALE WEIGHT (KG) SHEET 5 OF 10 | А |