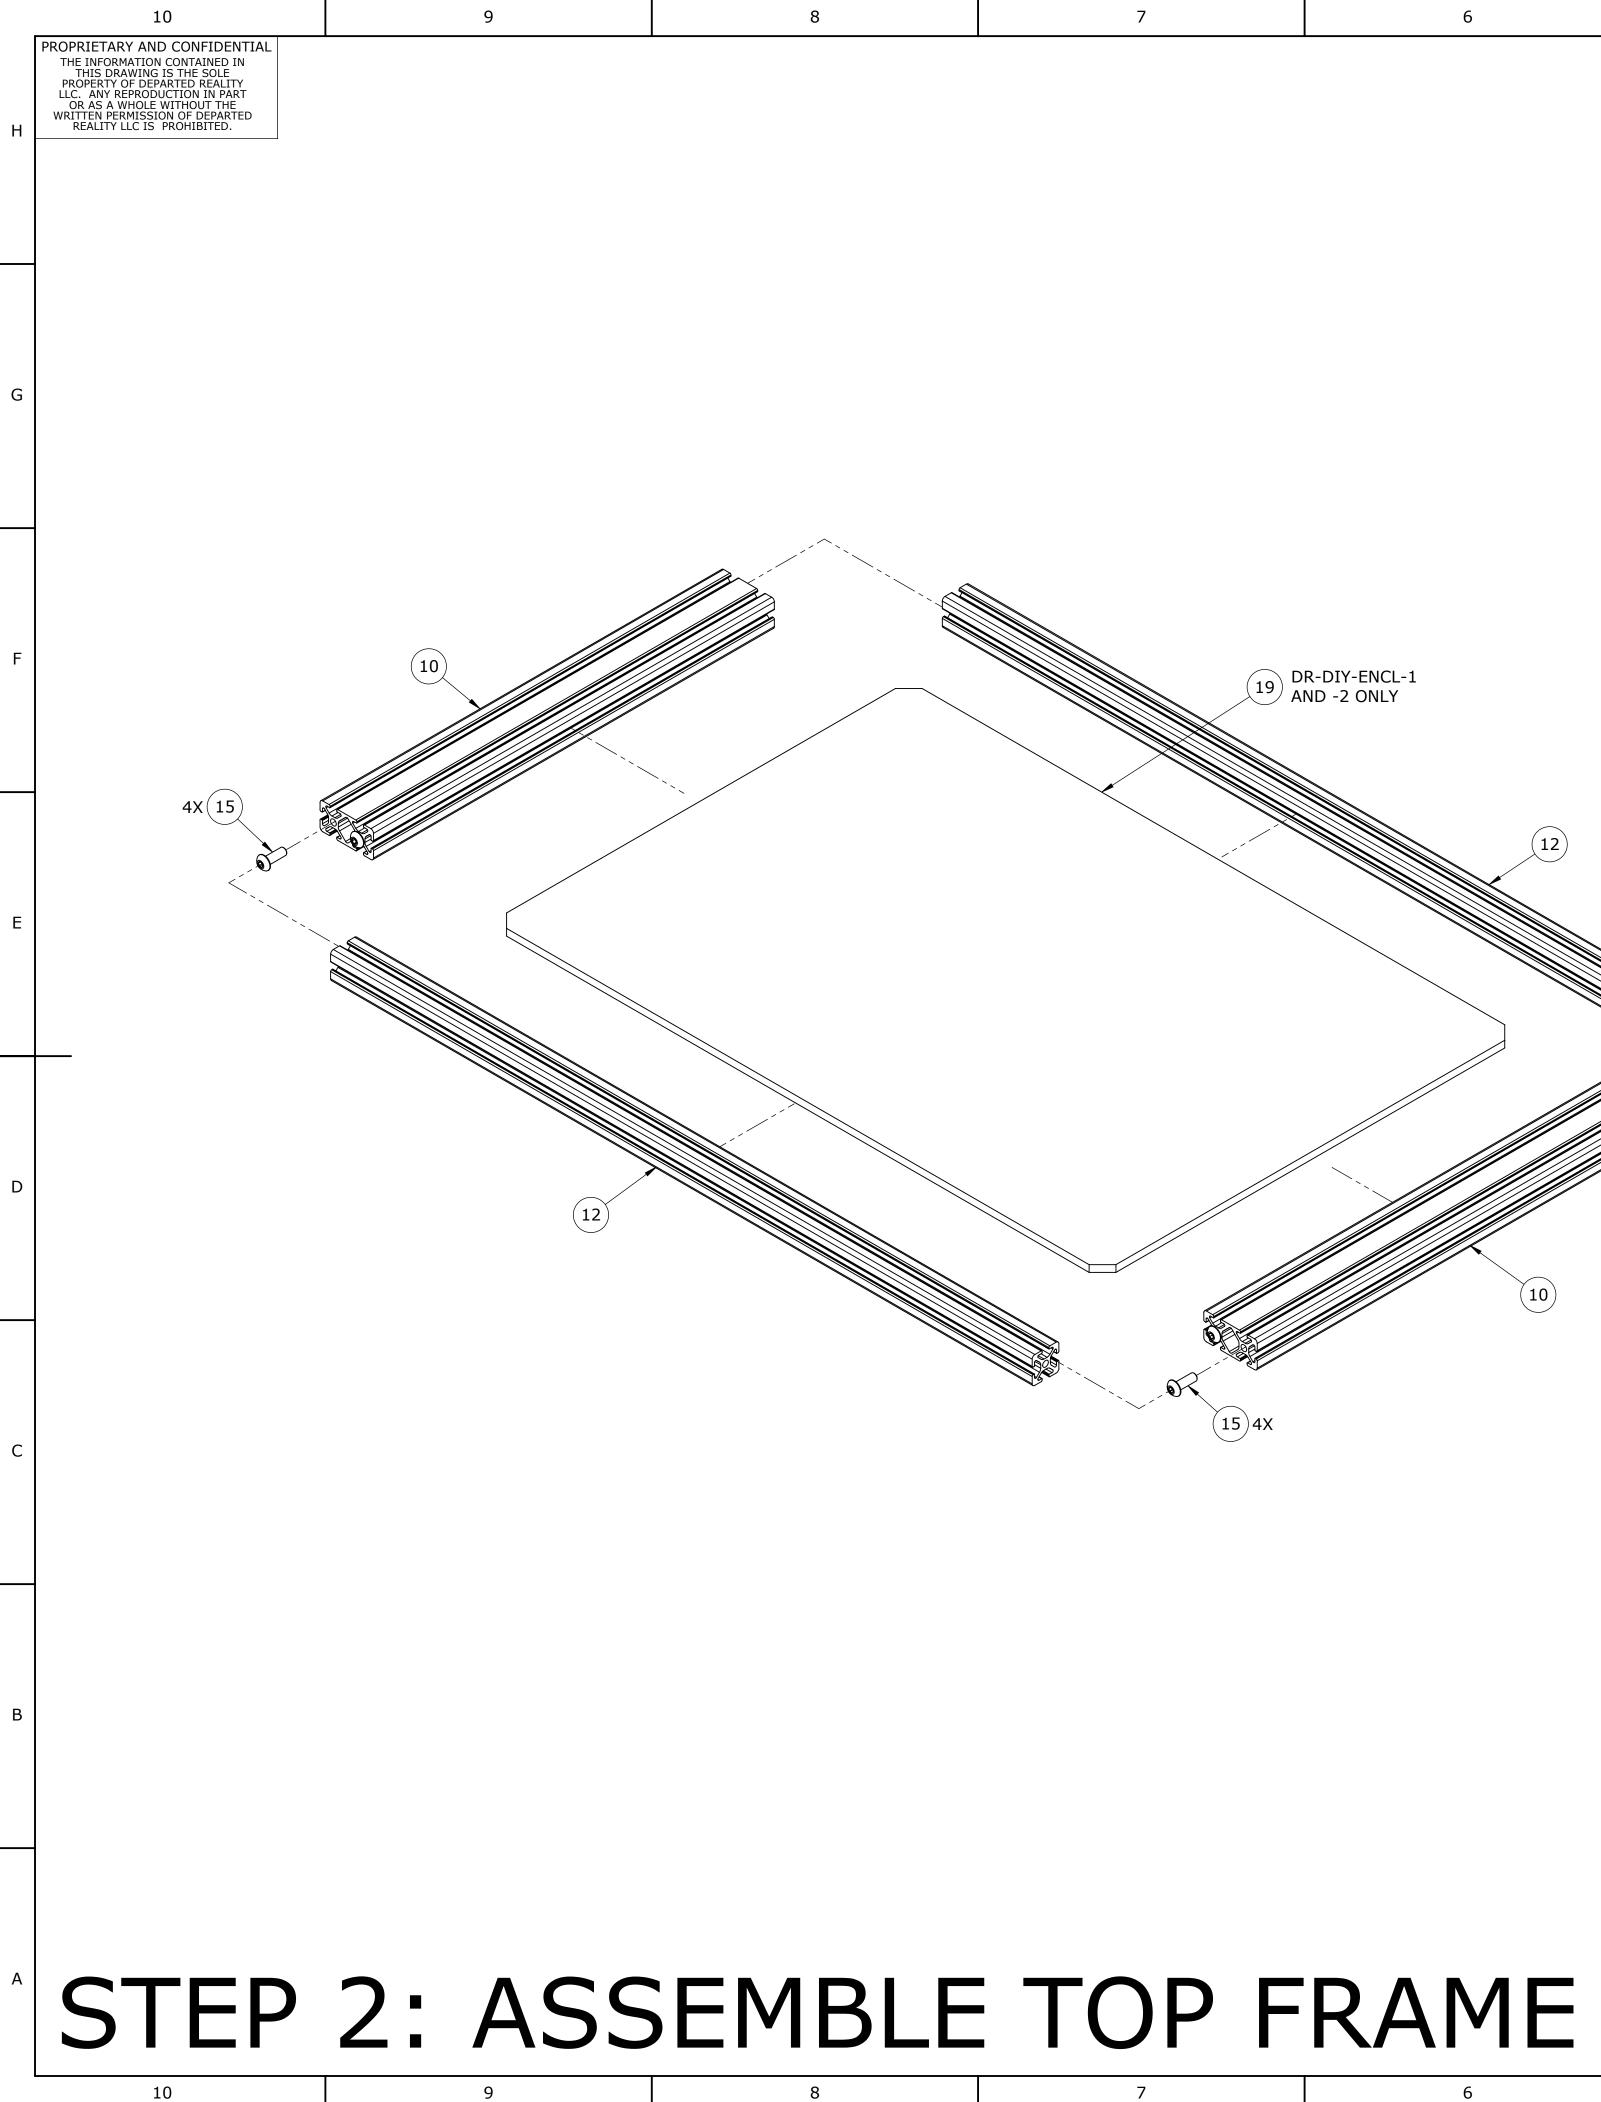

(15)4X

19 DR-DIY-ENCL-1 AND -2 ONLY (12)(10)

4

|   | 10                                                                                                                                                                                                                                                     | 9      | 8      | 7        |
|---|--------------------------------------------------------------------------------------------------------------------------------------------------------------------------------------------------------------------------------------------------------|--------|--------|----------|
| н | PROPRIETARY AND CONFIDENTIAL<br>THE INFORMATION CONTAINED IN<br>THIS DRAWING IS THE SOLE<br>PROPERTY OF DEPARTED REALITY<br>LLC. ANY REPRODUCTION IN PART<br>OR AS A WHOLE WITHOUT THE<br>WRITTEN PERMISSION OF DEPARTED<br>REALITY LLC IS PROHIBITED. |        |        |          |
| G |                                                                                                                                                                                                                                                        |        |        |          |
| F |                                                                                                                                                                                                                                                        |        |        |          |
| E |                                                                                                                                                                                                                                                        |        |        |          |
| D |                                                                                                                                                                                                                                                        |        |        |          |
| С |                                                                                                                                                                                                                                                        |        |        |          |
| В |                                                                                                                                                                                                                                                        |        |        | ASSEMBLY |
| A | STEP                                                                                                                                                                                                                                                   | 4: ATT | ACH T( | OP FF    |