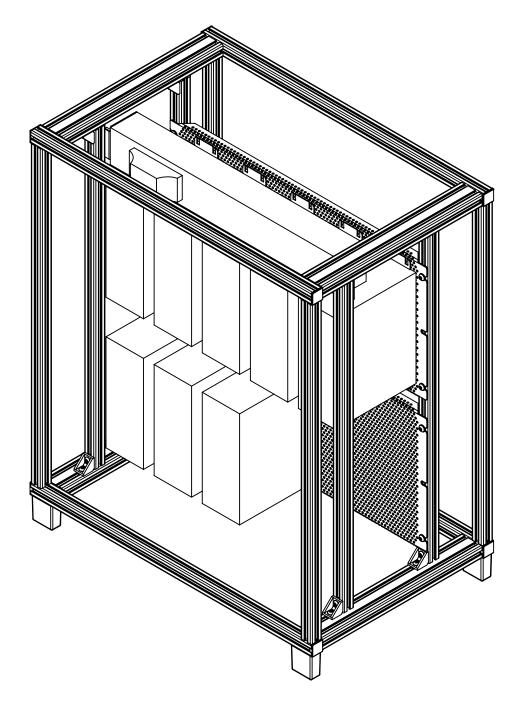

|    | 2                                                                                                                  | 1                        |
|----|--------------------------------------------------------------------------------------------------------------------|--------------------------|
| NO | TES                                                                                                                |                          |
| 1. | THESE INSTRUCTIONS DESCR<br>DEPARTED REALITY DIY SERVE<br>DR-DIY-ENCL. THE FULL PLANS<br>DOWNLOAD, FREE OF COST, A | O DRIVE ENCLOSURE SERIES |
| 2. | CONTACT DEPARTED REALITY<br>CONCERNS ON DISCORD AT h                                                               | -                        |
| 3. | SEE SEPARATE PARTS LIST.                                                                                           |                          |

DR-DIY-ENCL-3 OPEN

| MATERIAL  | MATERIAL N/A           |  | DATE     | DEPARTED REALITY                   |  |
|-----------|------------------------|--|----------|------------------------------------|--|
| FINISH    | FINISH N/A             |  | 20220416 |                                    |  |
| TOLERANCE | TOLERANCE UNLESS NOTED |  |          | ASSEMBLY                           |  |
| LINEAR ±  |                        |  |          |                                    |  |
| ANGULAR ± | N/A                    |  |          | D 27185 -                          |  |
| RADII     | N/A                    |  |          | SCALEWEIGHT (KG)SHEET1:50.01 OF 10 |  |