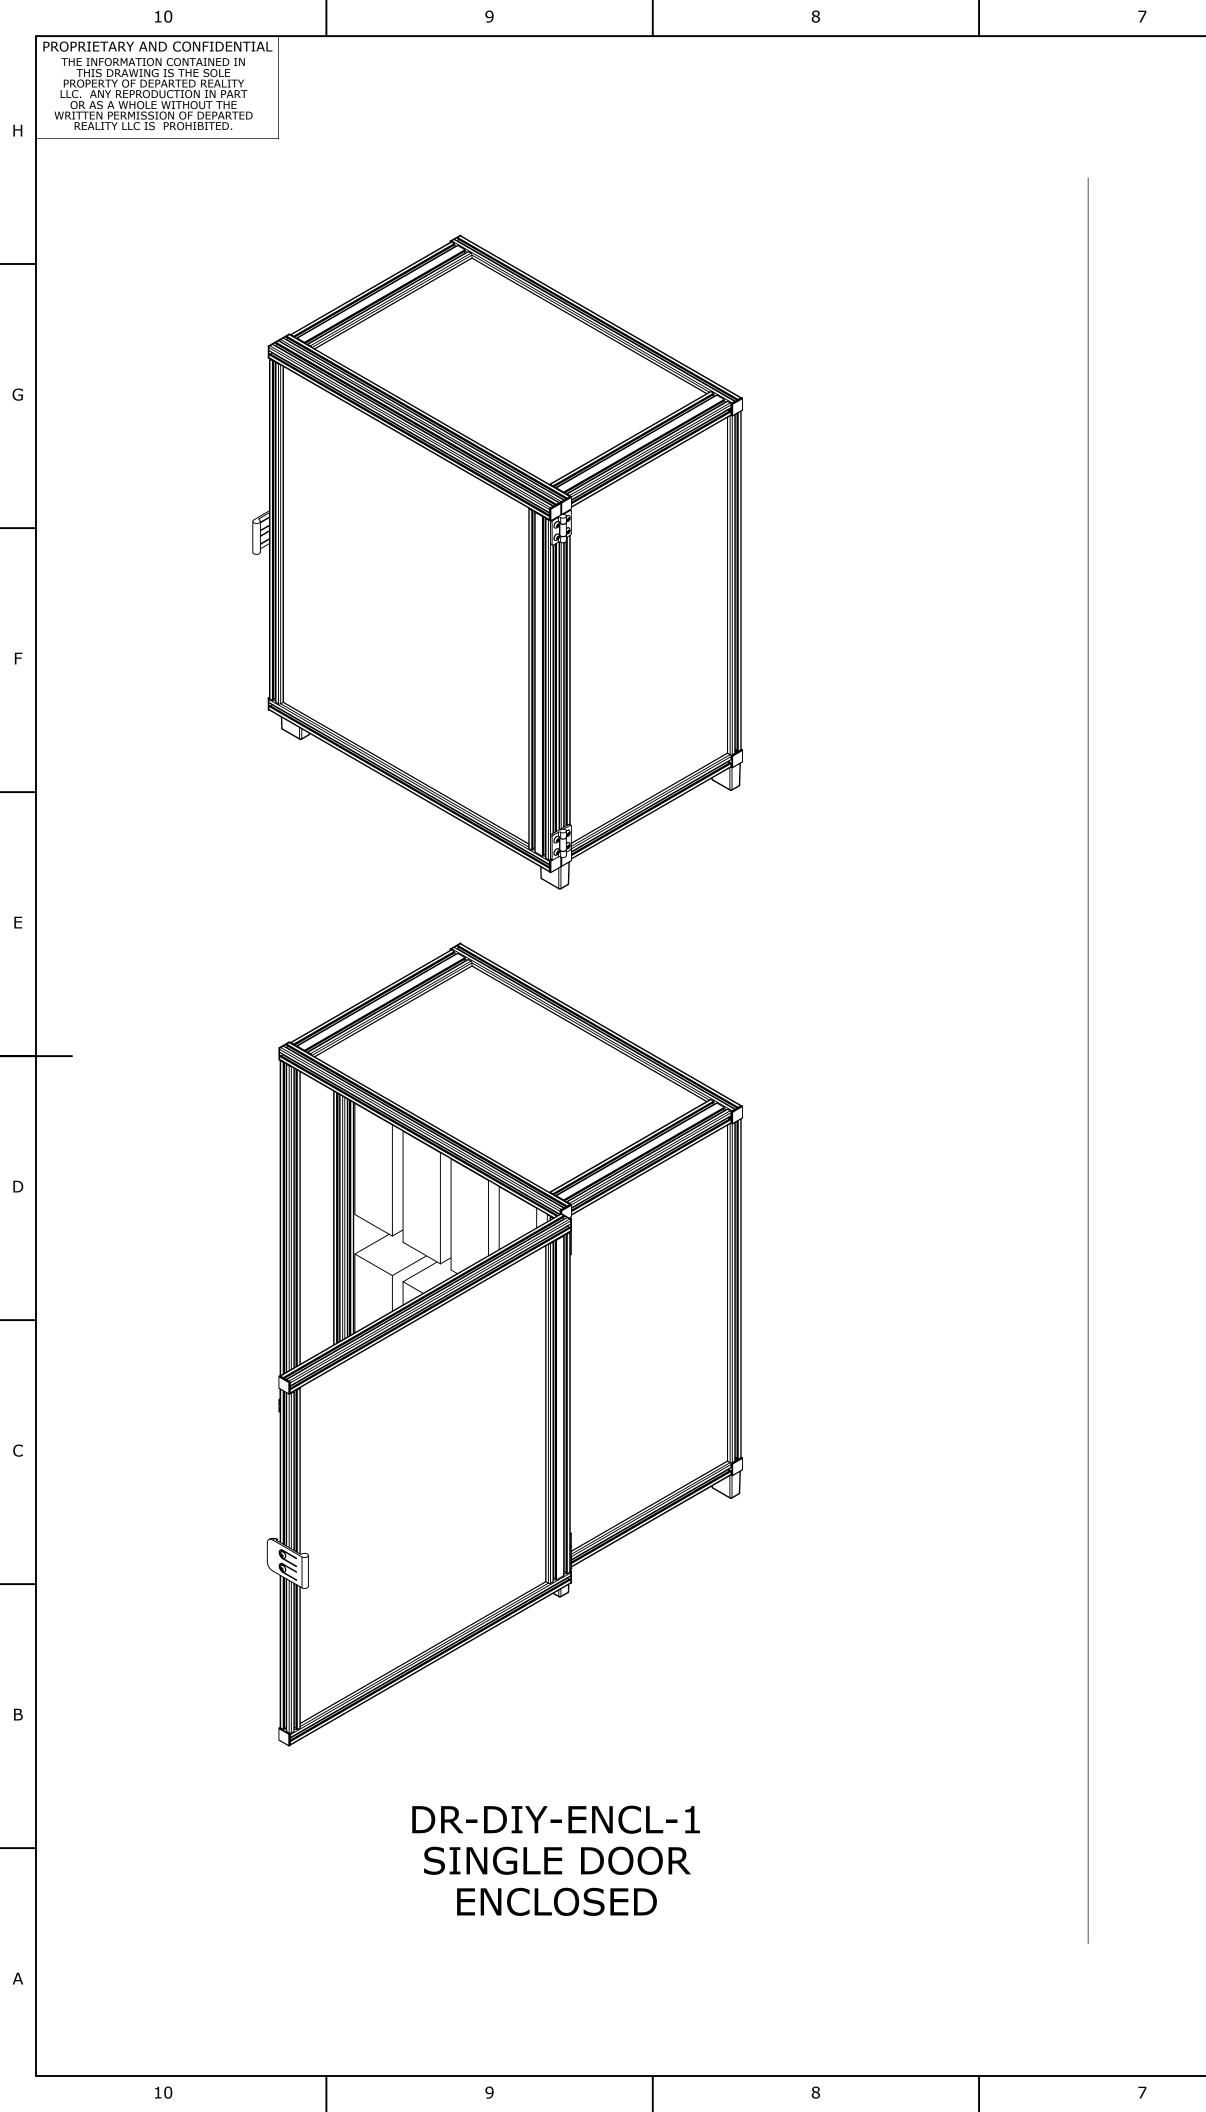

|    | 2                                                                                                                  | 1                        |
|----|--------------------------------------------------------------------------------------------------------------------|--------------------------|
| NO | TES                                                                                                                |                          |
| 1. | THESE INSTRUCTIONS DESCR<br>DEPARTED REALITY DIY SERVE<br>DR-DIY-ENCL. THE FULL PLANS<br>DOWNLOAD, FREE OF COST, A | O DRIVE ENCLOSURE SERIES |
| 2. | CONTACT DEPARTED REALITY<br>CONCERNS ON DISCORD AT h                                                               | -                        |
| 3. | SEE SEPARATE PARTS LIST.                                                                                           |                          |

DR-DIY-ENCL-3 OPEN

| MATERIAL  | MATERIAL N/A           |  | DATE     | DEPARTED REALITY                   |  |
|-----------|------------------------|--|----------|------------------------------------|--|
| FINISH    | FINISH N/A             |  | 20220416 |                                    |  |
| TOLERANCE | TOLERANCE UNLESS NOTED |  |          | ASSEMBLY                           |  |
| LINEAR ±  |                        |  |          |                                    |  |
| ANGULAR ± | N/A                    |  |          | D 27185 -                          |  |
| RADII     | N/A                    |  |          | SCALEWEIGHT (KG)SHEET1:50.01 OF 10 |  |