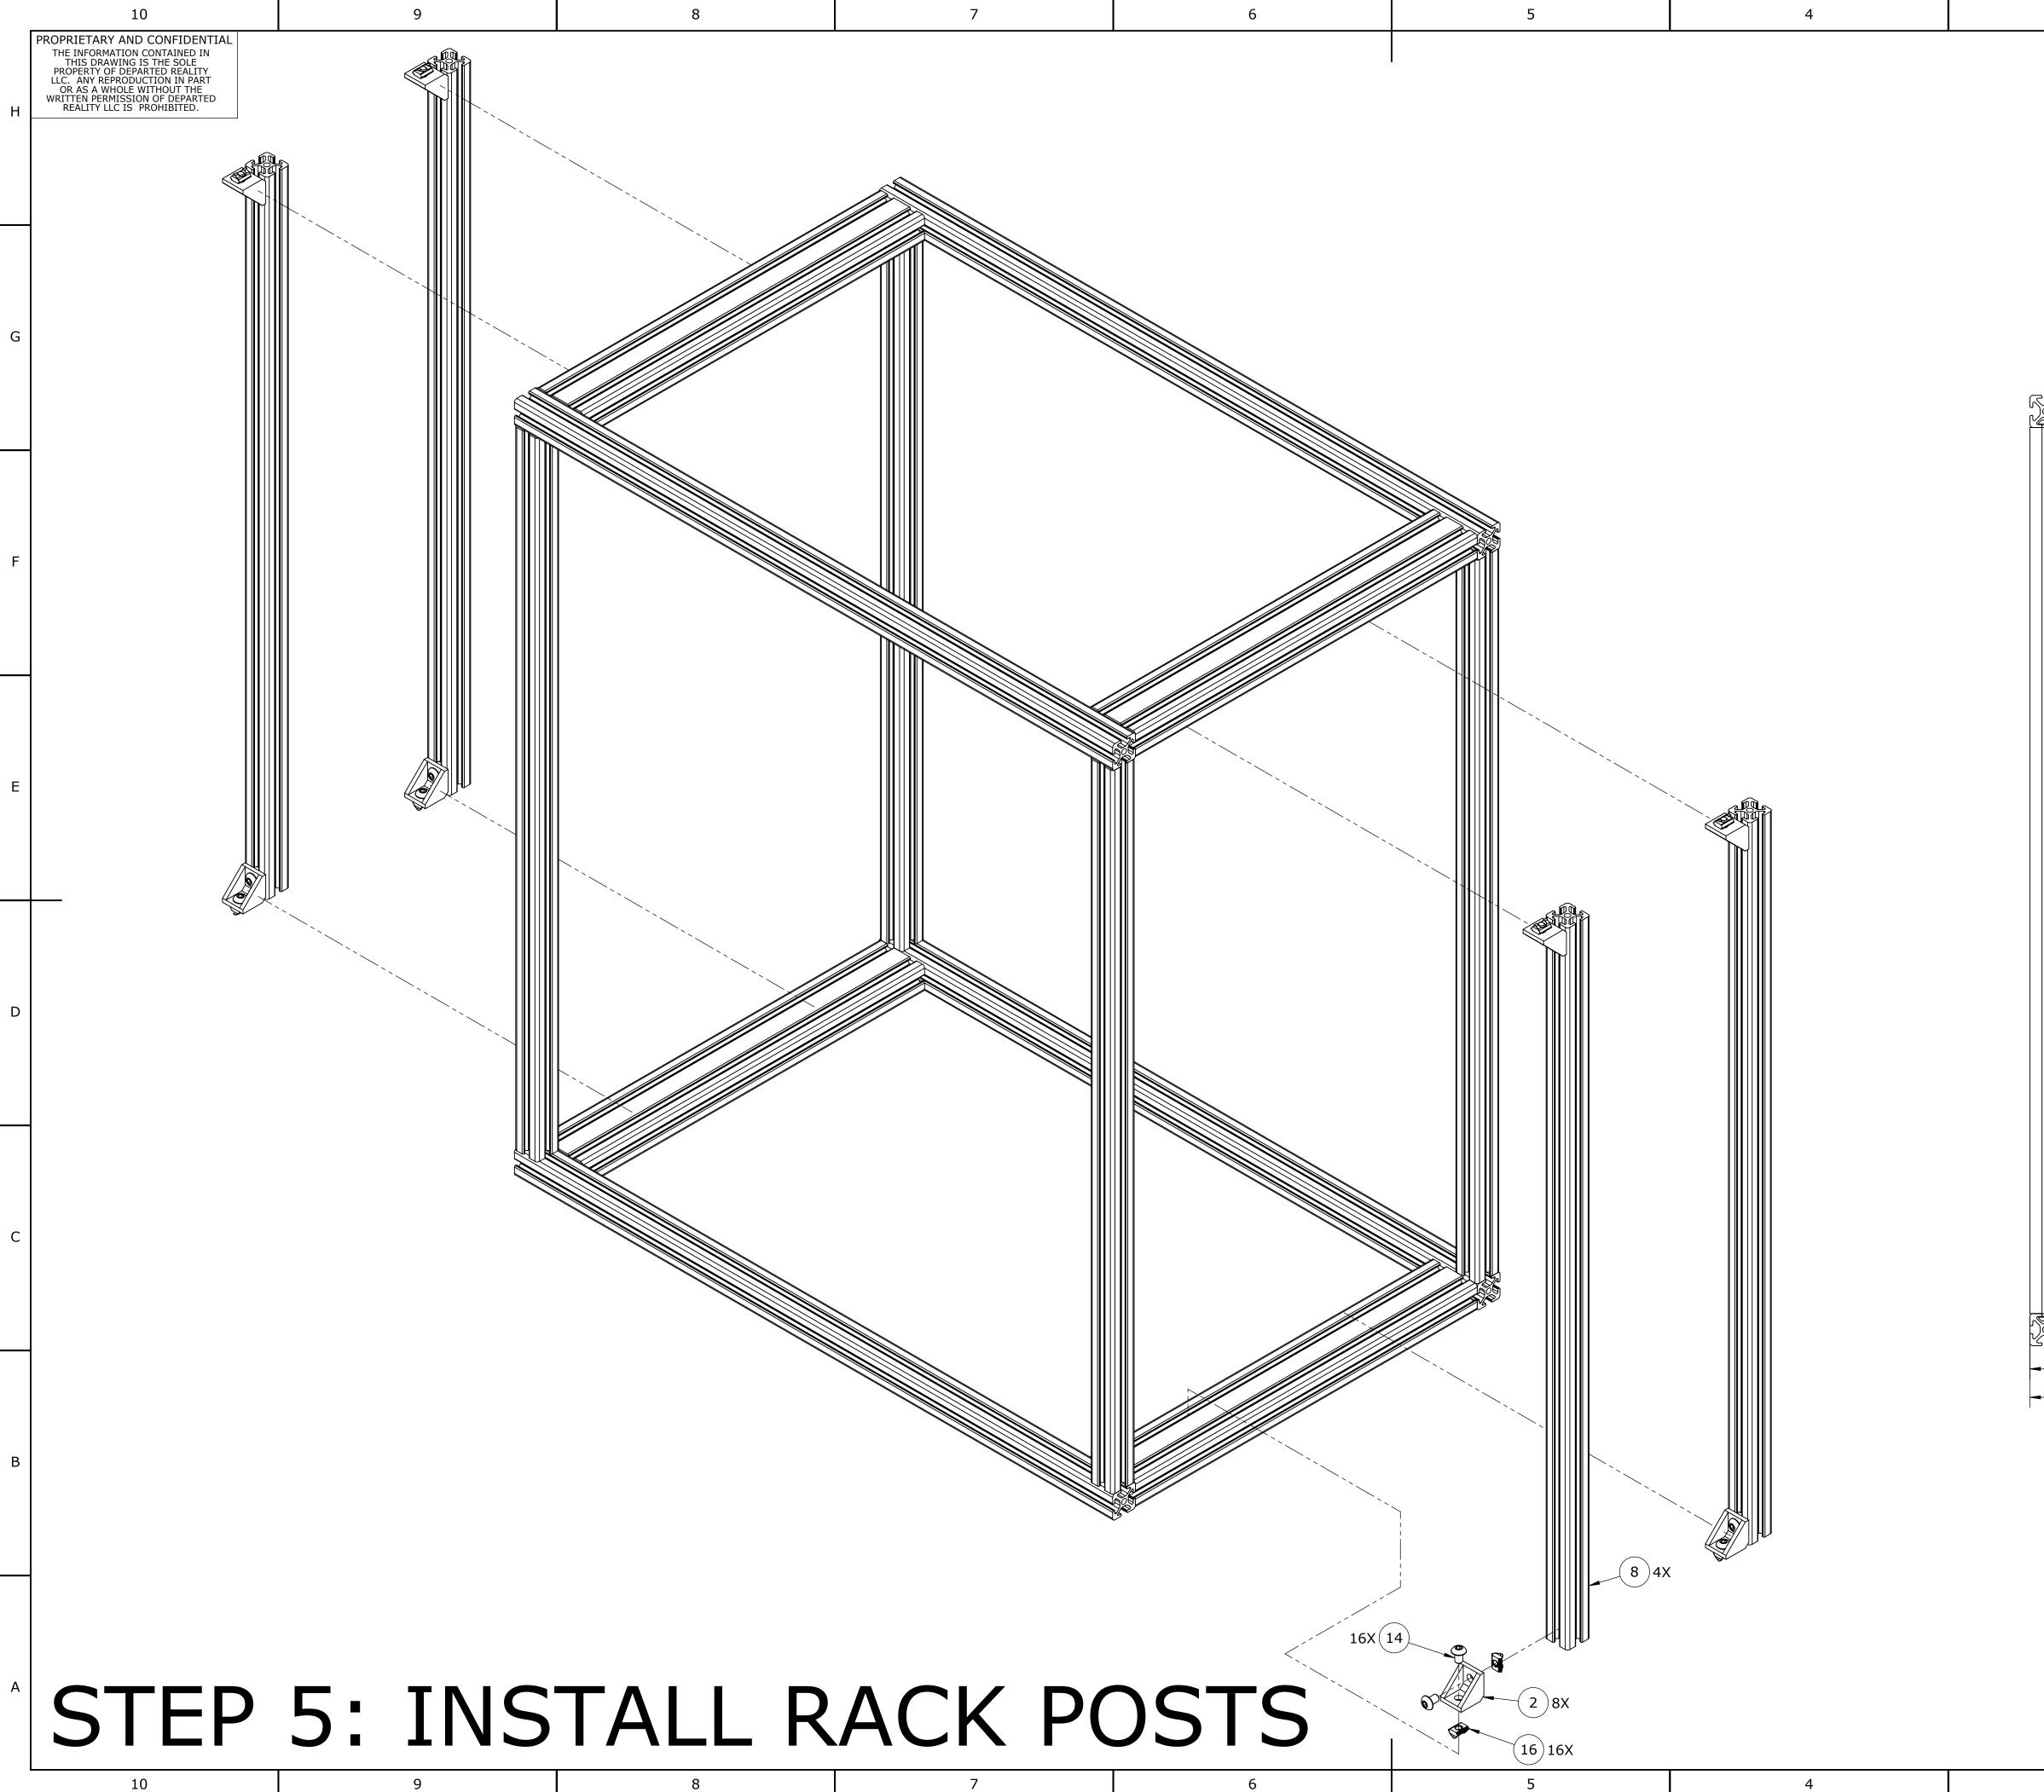

(15)4X

19 DR-DIY-ENCL-1 AND -2 ONLY (12)(10)

4

|   | 10                                                                                                                                                                                                                                                     | 9      | 8      | 7        |
|---|--------------------------------------------------------------------------------------------------------------------------------------------------------------------------------------------------------------------------------------------------------|--------|--------|----------|
| н | PROPRIETARY AND CONFIDENTIAL<br>THE INFORMATION CONTAINED IN<br>THIS DRAWING IS THE SOLE<br>PROPERTY OF DEPARTED REALITY<br>LLC. ANY REPRODUCTION IN PART<br>OR AS A WHOLE WITHOUT THE<br>WRITTEN PERMISSION OF DEPARTED<br>REALITY LLC IS PROHIBITED. |        |        |          |
| G |                                                                                                                                                                                                                                                        |        |        |          |
| F |                                                                                                                                                                                                                                                        |        |        |          |
| E |                                                                                                                                                                                                                                                        |        |        |          |
| D |                                                                                                                                                                                                                                                        |        |        |          |
| С |                                                                                                                                                                                                                                                        |        |        |          |
| В |                                                                                                                                                                                                                                                        |        |        | ASSEMBLY |
| A | STEP                                                                                                                                                                                                                                                   | 4: ATT | ACH T( | OP FF    |