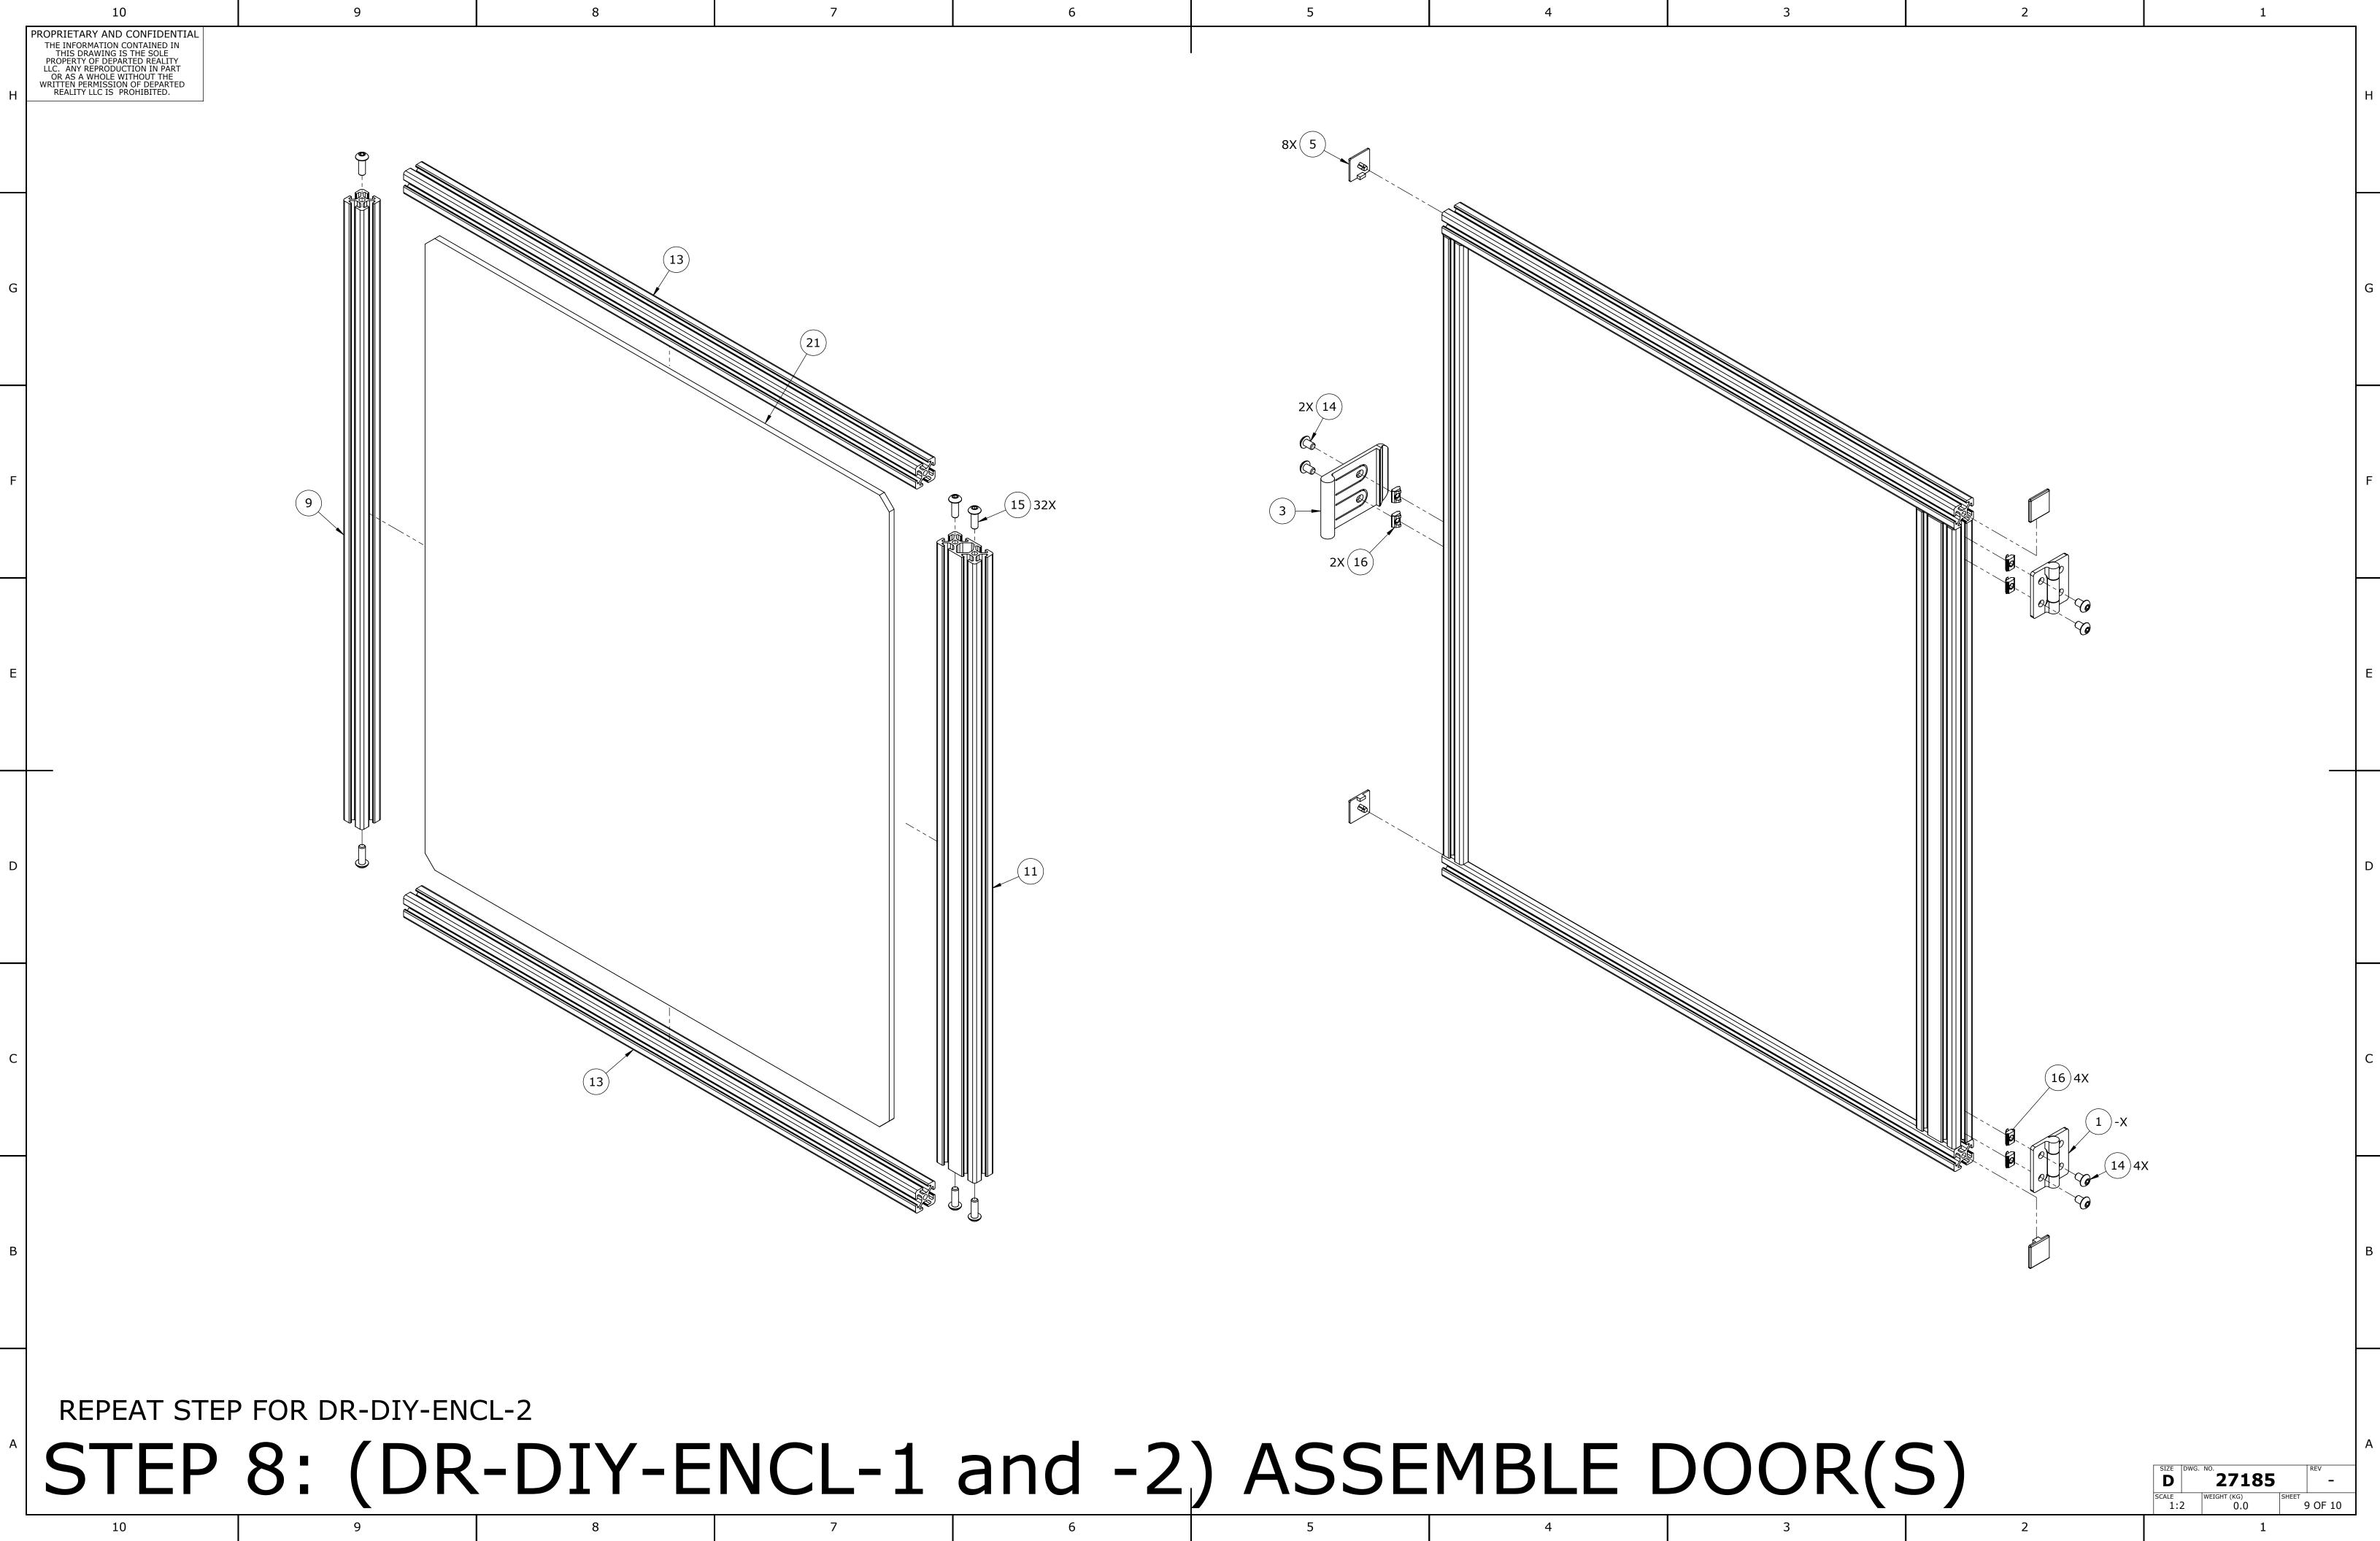

## REPEAT STEP FOR DR-DIY-ENCL-2 STEP 9: (DR-DIY-ENCL-1 and -2) ATTACH DOOR

|   | 10                                                                                                                                                                                                                                                     | 9 | 8 | 7 |
|---|--------------------------------------------------------------------------------------------------------------------------------------------------------------------------------------------------------------------------------------------------------|---|---|---|
| Н | PROPRIETARY AND CONFIDENTIAL<br>THE INFORMATION CONTAINED IN<br>THIS DRAWING IS THE SOLE<br>PROPERTY OF DEPARTED REALITY<br>LLC. ANY REPRODUCTION IN PART<br>OR AS A WHOLE WITHOUT THE<br>WRITTEN PERMISSION OF DEPARTED<br>REALITY LLC IS PROHIBITED. |   |   |   |
| G |                                                                                                                                                                                                                                                        |   |   |   |
| F |                                                                                                                                                                                                                                                        |   |   |   |
| E |                                                                                                                                                                                                                                                        |   |   |   |
| D |                                                                                                                                                                                                                                                        |   |   |   |
| С |                                                                                                                                                                                                                                                        |   |   |   |