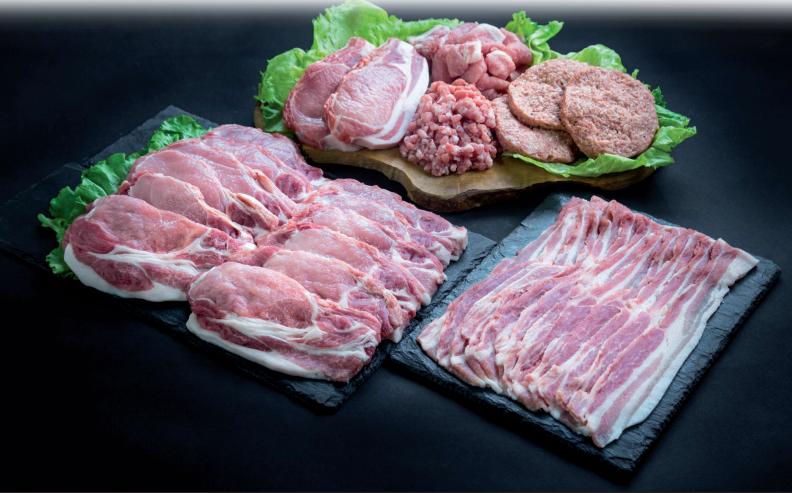

## DESCRIPTION CODE

PKM7000100 PKM7000049

PKM7000050 SHIROBUTA PORK LOIN BONELESS (ROSU) 4.1-4.3KG SHIROBUTA PORK BELLY BONELESS (BARA) 5KG PKM7000000 SHIROBUTA PORK COLAR BONELESS (KATAROSU) 3-3.2KG SHIROBUTA PORK TENDERLOIN 5PCS / PKT, 2.5KG

PRICE

\$30.00 / KG \$30.00 / KG \$30.00 / KG \$30.00 / KG

Angli

www.miumi.online Prices are subject to change without prior notice 1 January 2022

Marumiton Shirobuta Pork