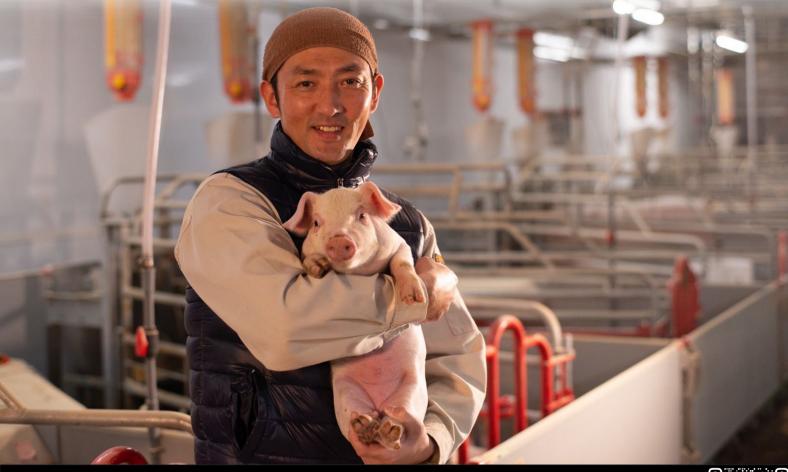

Marumiton Shirobuta Pork

Marumiton Pork is an original brand pork produced at Kyodo Farm, located in Kawaminami Town in Miyazaki Prefecture. Miyazaki Prefecture is located in the south of Japan and Kawaminami Town is a town famous for livestock farming. Marumiton Pork has also been recognized and registered as a Miyazaki Brand Pork by the Miyazaki brand pork Promotion Council.