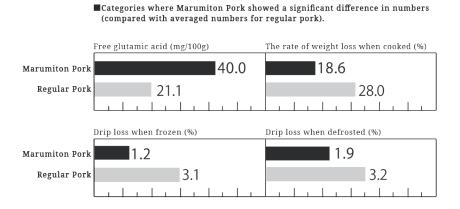

Marumiton Shirobuta Pork

Marumiton Pork is an original brand pork produced at Kyodo Farm, located in Kawaminami Town in Miyazaki Prefecture. Miyazaki Prefecture is located in the south of Japan and Kawaminami Town is a town famous for livestock farming. Marumiton Pork has also been recognized and registered as a Miyazaki Brand Pork by the Miyazaki brand pork Promotion Council.