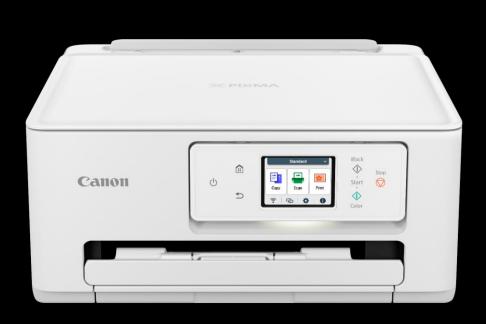

#### STYLISHLY COMPACT

Compact and stylish, the PIXMA TS7760 can print, copy and scan. The PIXMA TR7860 has a 15%<sup>1</sup> smaller footprint giving you more freedom of installation space. It's a compact design that retains functionality at home.

# **EVEN MORE FUNCTIONALITY**

The PIXMA TS7760 has a large 2.7" Colour touch screen LCD for easy setup and use of the printer. The PIXMA TS7760 also has a userreplaceable maintenance cartridge. With the convenience of being able to easily maintain it yourself, it means less downtime with printing.