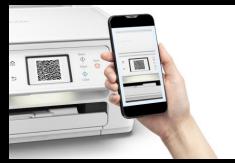

# ACHIEVE SIMPLE SETUP WITH WIRELESS CONNECTIVITY

Printing, scanning, copying and connecting to the cloud has never been easier – simply connect to the Canon PRINT app or PIXMA Cloud Link to get underway. You can also print wirelessly directly from you mobile devices such as your smartphone, tablet, or laptop via AirPrint (iOS) or Mopria (Android)\*2.