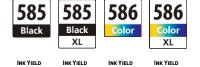

# What inks can I use with my printer?

Canor

| GENERAL FEATURES                           |                                                                    |
|--------------------------------------------|--------------------------------------------------------------------|
| Model                                      | PIXMA TS7760                                                       |
| Ink Type                                   | 2 FINE Cartridges (Black and Colour)                               |
| Maximum Print Resolution                   | 1,200 dpi x 1,200 dpi*1                                            |
| Size                                       | Approx. 374 x 350 x 168 mm                                         |
|                                            | Approx. 14.8 x 13.8 x 6.7 inch                                     |
| Weight                                     | Approx. 6.3 kg<br>Approx. 13.8 lbs                                 |
| Display                                    | 2.7" / 6.7cm LCD (Touch Screen, colour)                            |
| Interface                                  | USB-B Hi-Speed                                                     |
| Connectivity                               | Wireless LAN 2.4GHz & 5GHz,<br>Direct Connection (Wireless LAN)    |
| Input Power                                | AC 100-240 V, 50 / 60 Hz                                           |
| PRINT SPEED                                |                                                                    |
| Document: Colour <sup>*2</sup>             | Approx. 10 ipm                                                     |
| Document: Black & White <sup>*2</sup>      | Approx. 15 ipm                                                     |
| Photo (4" x 6")* <sup>2</sup>              | 19 seconds                                                         |
| POWER CONSUMPTION                          |                                                                    |
| OFF                                        | Approx. 0.1 W                                                      |
| Copying <sup>*3</sup> USB connection to PC | Approx. 21 W                                                       |
| Standby (MFP: scanning lamp is off) USB    |                                                                    |
| connection to PC                           | Approx. 0.9 W                                                      |
| Standby (all ports connected, MFP:         | Approx. 1.5 W                                                      |
| scanning lamp is off)                      |                                                                    |
| Time to enter Standby mode                 | Approx. 10 min 00 sec                                              |
| ENVIRONMENT                                | Temperature: E 25 °C Humidity: 10, 00 % DH (ne dow                 |
| Operating Environment*4                    | Temperature: 5 - 35 °C Humidity: 10 - 90 %RH (no dew condensation) |
| Recommended Environment*5                  | Temperature: 15 -30 °C Humidity: 10 - 80 %RH (no dew condensation) |
| Storage Environment                        | Temperature: 0 - 40 °C Humidity: 5 - 95 %RH (no dew condensation)  |
| ACOUSTIC NOISE (PC PRINT)                  |                                                                    |
| Quiet Mode                                 | Available                                                          |
| Acoustic Noise (PC print) Plain Paper*6    | Approx. 48.0 dB(A)                                                 |
| PRINT HEAD / INK                           |                                                                    |
| Number of Nozzles                          | Total 3,136 nozzles (BK: 832 nozzles, C/M/Y 768 nozzles)           |
| Compatible Inks                            | Black: PG-585, PG-585XL                                            |
|                                            | Colour: CL-586, CL-586XL                                           |
| PRINTABLE WIDTH                            | Lin to 202.2 mm (Qinch). Devidence: Lin to 240 mm (Q.F. inch)      |
|                                            | Up to 203.2 mm (8 inch), Borderless: Up to 216 mm (8.5 inch)       |