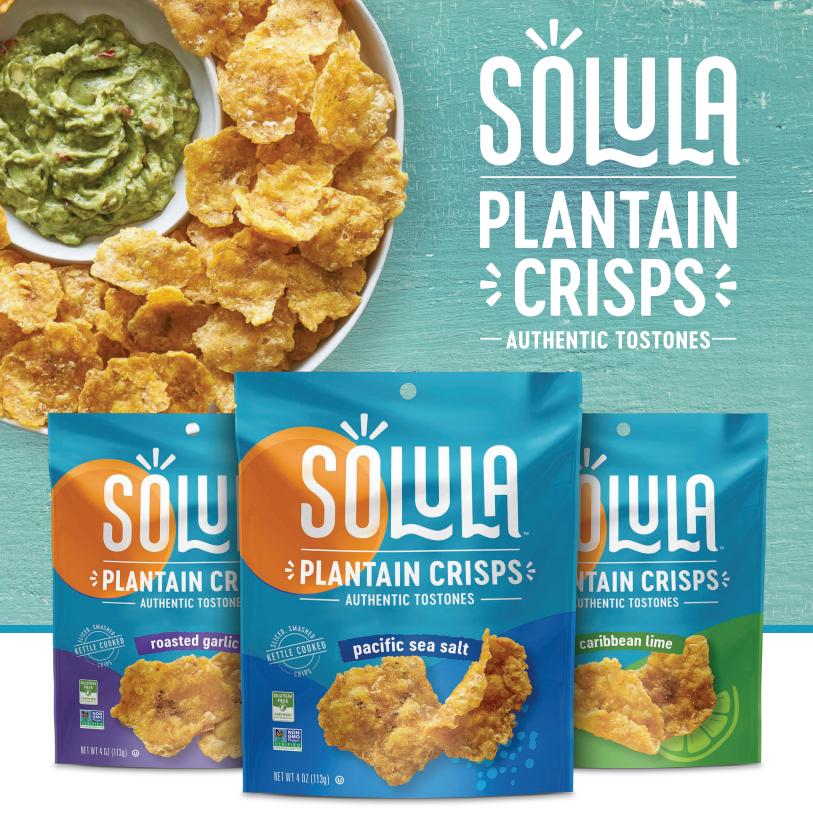

# THE PLANTAIN SNACK WITH THE TASTE OF THE TROPICS

Enjoy our savory, crunchy Plantain Crisps from sun-drenched fields around the equator!

## SLICED, SMASHED & KETTLE COOKED

Solula Plantain Crisps are grown, harvested, cooked and packaged in company-owned and operated facilities in Ecuador and Guatemala. We cook them, smash them and then cook them again, so they're bigger, crunchier and tastier than ordinary plantain chips. Our proprietary batching technique and 48-hour turnaround from field to sealed bag locks in flavor and freshness.