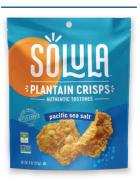

## **PACIFIC SEA SALT**

#### **Nutrition Facts** about 4 servings per container Serving size 1oz (28g) / about 8 chips 130 **Calories** Total Fat 11g Saturated Fat 5g 24% Trans Fat 0g Cholesterol 0mg 0% Sodium 85mg Total Carbohydrate 10g 3% Dietary Fiber 1g 2% Total Sugars 1g Includes 0g Added Sugars 0% Vitamin D 0mcg 0% • Calcium 0mg 0% Iron 0.1mg 0% • Potassium 90mg 0% The % Daily Value (DV) tells you how much a nutrier in a serving of food contributes to a daily diet. 2,000 calories a day is used for general nutrition advice.

INGREDIENTS: GREEN PLANTAINS, PALM OIL, SEA SALT.