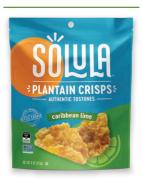

## **CARIBBEAN LIME**

| Sodium 125mg         5           Fotal Carbohydrate 10g         4           Dietary Fiber 1g         2           Total Sugars 1g                                                                                                                        | Amount per serving Calories                               | 130        |
|---------------------------------------------------------------------------------------------------------------------------------------------------------------------------------------------------------------------------------------------------------|-----------------------------------------------------------|------------|
| Saturated Fat 4.5g         22           Trans Fat 0g         C           Pholesterol 0mg         C           Sodium 125mg         5           Fotal Carbohydrate 10g         2           Dietary Fiber 1g         2           Total Sugars 1g         2 |                                                           | •          |
| Trans   Fat 0g                                                                                                                                                                                                                                          |                                                           |            |
| Cholesterol Omg                                                                                                                                                                                                                                         |                                                           | 22         |
| Sodium 125mg         5           Fotal Carbohydrate 10g         4           Dietary Fiber 1g         2           Total Sugars 1g                                                                                                                        | Trans Fat 0g                                              |            |
| Total Carbohydrate 10g Dietary Fiber 1g Total Sugars 1g                                                                                                                                                                                                 | Cholesterol Omg                                           | 0          |
| Dietary Fiber 1g 2 Total Sugars 1g                                                                                                                                                                                                                      | Sodium 125mg                                              | 5          |
| Total Sugars 1g                                                                                                                                                                                                                                         | Total Carbohydrate 10                                     | g <b>4</b> |
|                                                                                                                                                                                                                                                         | Dietary Fiber 1g                                          | 2          |
| Includes On Added Sugars 0                                                                                                                                                                                                                              | Total Sugars 1g                                           |            |
|                                                                                                                                                                                                                                                         | Includes 0g Added Sugars                                  | s <b>0</b> |
|                                                                                                                                                                                                                                                         | Protein 0g                                                |            |
|                                                                                                                                                                                                                                                         |                                                           | um Oma     |
|                                                                                                                                                                                                                                                         | Dietary Fiber 1g Total Sugars 1g Includes 0g Added Sugars |            |
|                                                                                                                                                                                                                                                         |                                                           |            |

INGREDIENTS: GREEN PLANTAINS, PALM OIL, SEASONING (COCONUT PALM SUGAR, SALT, ASCORBIC ACID (FOR FRESHNESS), LIME OIL, LIME JUICE CONCENTRATE, ACACIA