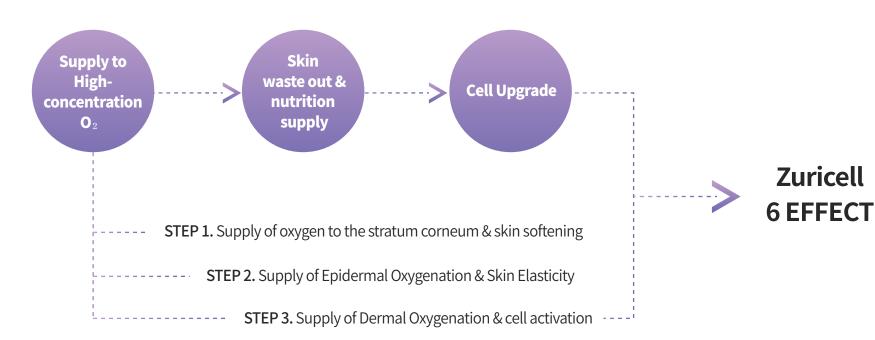

## Supply to skin cells up with high-concentration oxygen

By supplying high-concentration oxygen and negative-ion to the skin, it activates the skin and discharges all wastes. Upgrades skin cells by supplying nutrients to emptied skin cells.

- 1) Skin elasticity and volume
- 2) Whitening, Liver spots, blemish care
- 3) Soothing care and redness relief
- 4) Corneous of Surface care and skin texture adjustment
- 5) Inner and outer moisturizing care
- 6) Pore tightening and purification