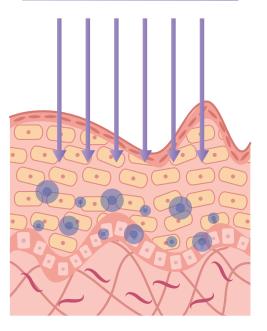

## Skin environment improvement

In an environment where active ingredients cannot be absorbed, it is difficult to activate skin cells even if active ingredients that are good for the skin are applied to the skin.

Supplying O<sub>2</sub> & negative-ion to create a skin environment that can accept active ingredients is the first step in skin care.