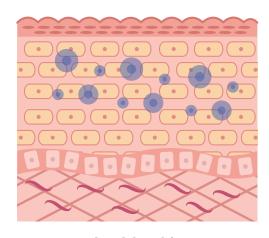

## Skin environment improvement

In an environment where active ingredients cannot be absorbed, it is difficult to activate skin cells even if active ingredients that are good for the skin are applied to the skin.

Supplying O<sub>2</sub> & negative-ion to create a skin environment that can accept active ingredients is the first step in skin care.

## Supply to skin cells up with high-concentration oxygen

By supplying high-concentration oxygen and negative-ion to the skin, it activates the skin and discharges all wastes. Upgrades skin cells by supplying nutrients to emptied skin cells.