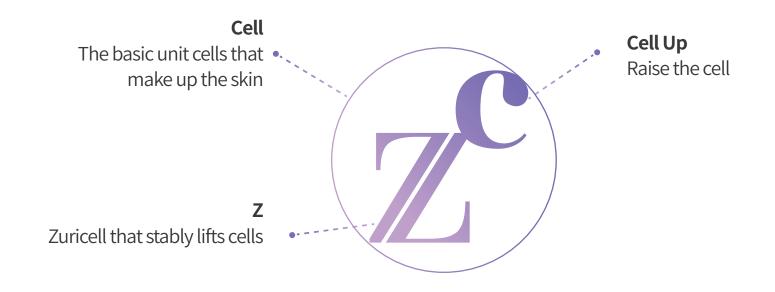

## **BRAND IDENTITY**

Zuri 순백의,하얀 + Cell 세포 = Zuricell

Zuricell, restores skin cells to flawless whiteness.