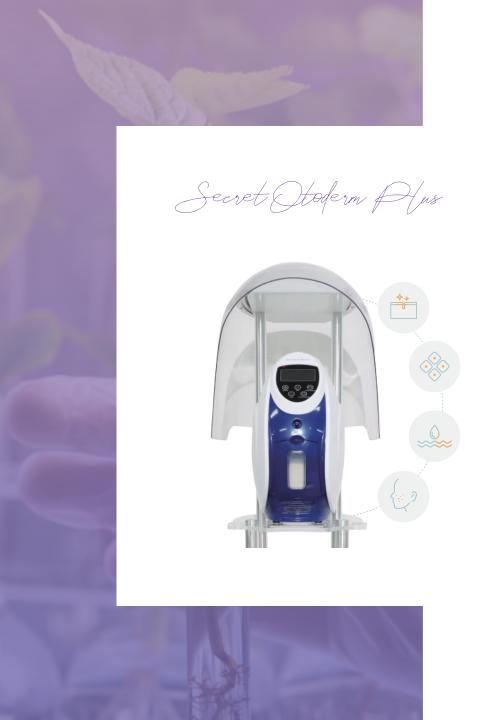

## LED Oxygen Therapy Secret O2DERM

Adjusting pH balance

Improving skin tone

Collagen production

Improving problematic skin Anti-aging

Skin regeneration

Secret O<sub>2</sub> Derm Plus combines LED therapy with oxygen therapy.

A premium skin care program that improves skin condition by promoting skin metabolism by supplying oxygen & negative-ion care and RED+IR, BLUE, GREEN, YELLOW wavelengths at the same time.

Oxygen ion generator inhales air in the atmosphere and generates about 3,000 times more negative ions than naturally occurring negative-ion, delivering oxygen and ions to the skin.

#### LED + O<sub>2</sub> & Anion

BLUE [420mm]

Helps with sterilization and wound prevention care

GREEN [530mm]

Helps soothe skin

YELLOW [590mm] Helps with redness care

RED+IR [640mm+830mm]

Helps with regeneration, blood circulation, and pain care