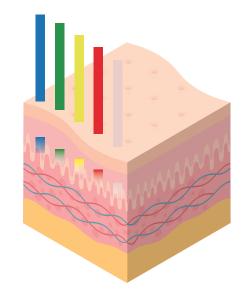

## Zuricell

O<sub>2</sub> & supply to negative ion

Skin environment improvement

aging skin

healthy skin

## Skin environment improvement

In an environment where active ingredients cannot be absorbed, it is difficult to activate skin cells even if active ingredients that are good for the skin are applied to the skin.

Supplying O<sub>2</sub> & negative-ion to create a skin environment that can accept active ingredients is the first step in skin care.

## Supply to skin cells up with high-concentration oxygen

By supplying high-concentration oxygen and negative-ion to the skin, it activates the skin and discharges all wastes. Upgrades skin cells by supplying nutrients to emptied skin cells.