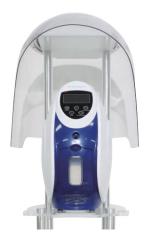

## LED Oxygen Therapy Secret O2DERM

Adjusting pH balance

Improving skin tone

Collagen production

Improving problematic skin Anti-aging

Skin regeneration

Secret O<sub>2</sub> Derm Plus combines LED therapy with oxygen therapy.

A premium skin care program that improves skin condition by promoting skin metabolism by supplying oxygen & negative-ion care and RED+IR, BLUE, GREEN, YELLOW wavelengths at the same time.

Oxygen ion generator inhales air in the atmosphere and generates about 3,000 times more negative ions than naturally occurring negative-ion, delivering oxygen and ions to the skin.

#### LED + O<sub>2</sub> & Anion

BLUE [420mm]

Helps with sterilization and wound prevention care

GREEN [530mm]

Helps soothe skin

YELLOW [590mm] Helps with redness care

RED+IR [640mm+830mm]

Helps with regeneration, blood circulation, and pain care