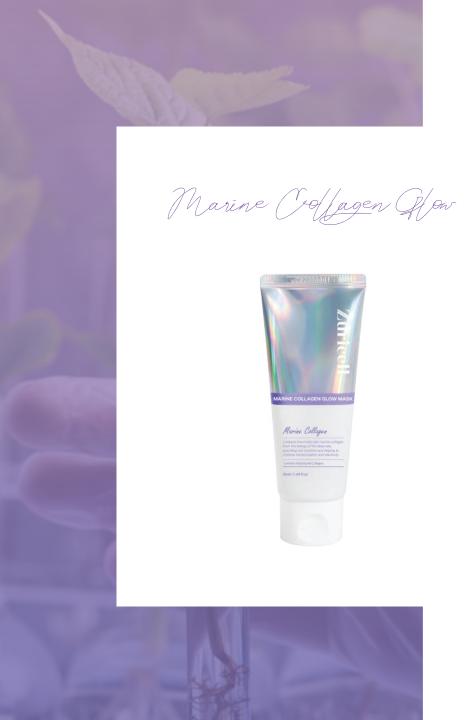

Marine collagen's low molecules provide nutrients to the skin and manage moisture and elasticity!

## Marine Collagen Glow Mask

Contains low-molecular-weight marine collagen derived from the energy of the deep sea, which helps provide abundant nutrition, moisturizes, and improves elasticity.

- O1 Protein and nutritional supply effect

  Low molecule collagen peptide Hydrolyzed Collagen,

  High content of collagen extract contain
- Skin hydration and moisturizing effect
  Allantoin, glycerin, panthenol,
  Contains sodium hyaluronate and jojoba seed oil
- Contains amino acid complex

  Contains 20 types of amino acid complex helps
  with moisturizing, cell regeneration, and elasticity
- O7 Contains vegetable stem cells

  Effective in anti-inflammatory, antioxidant and wrinkle improvement contains edelweiss callus culture extract

- Whitening and wrinkle improvement effect
  Whitening improvement ingredient Niacinamide
  wrinkle improvement ingredient Adenosine contain
- Contains wrinkle & whitening & moisturizing fermented extract

  Excellent moisturizing effect and effective for wrinkles, anti-inflammatory, and whitening contains a large amount of fermented extract
- Skin regeneration and elasticity improvement effect
  Contains 7 types of peptides that are effective for skin regeneration and elasticity caused by damage.
- Helps with skin antioxidant effect
  Contains 7 types of naturally derived extracts

\* After washing your face, apply an appropriate amount of this product evenly to your face, wait until a film forms, and then remove it.