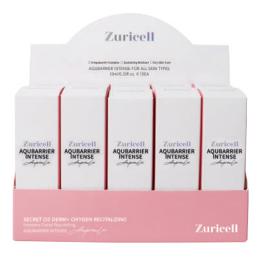

Agibarrier Intense

Bring back skin age with high-concentration oxygen and negative-ion!

## Aqua Barrier Intense Ampoule

Double functional cosmetics for whitening & wrinkle improvement

The 8-layer Aqua Barrier Complex helps to fill the gaps between the skin with moisture by delivering full moisture to dry and parched skin.

- O1 Contains double functional ingredients
  niacinamide, Whitening functional ingredient
  Adenosine, a wrinkle-improving functional ingredient
- Contains a large amount of moisturizing factors

  Low molecular/medium molecular/high molecular hyaluronic acid

  Contains 9 moisturizing ingredients and glycerin
- O3 Skin nutrition and elasticity improvement
  Contains palmitoyl hexapeptide-12 and essential amino acids
- O4 Anti-aging & Antioxidant effect
  Cyanocobalamin / Carrot Extract
  Black Currant Fruit Extract