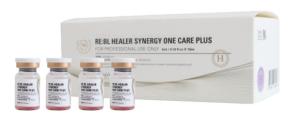

### Re:bl Healer Synergy One Care Plus

Ampoule for Instant hydration and concentrated nutrition

#### Re:bl Healer Synergy One Care Plus

Maximum content of Human Umbilical Mesenchymal Stem Cell Conditioned Media Extract and PDRN Re:bl Healer Highest Mixing Ratio #Skin Nutritional Synergy One Care Plus

Contains highly concentrated hyaluronic acid and MGF complex growth factors!
Contains 3 essential amino acids and peptides effective for whitening, anti-aging, and wrinkle improvement!