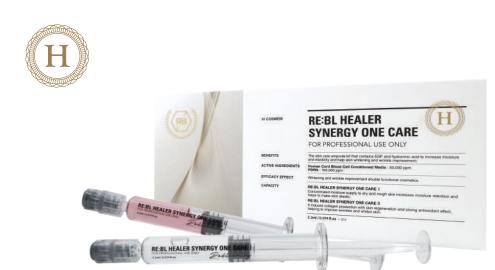

### Re:bl Healer Synergy One Care Plus

Ampoule for Instant hydration and concentrated nutrition

#### Re:bl Healer Synergy One Care Plus

Maximum content of Human Umbilical Mesenchymal Stem Cell Conditioned Media Extract and PDRN Re:bl Healer Highest Mixing Ratio #Skin Nutritional Synergy One Care Plus

Contains highly concentrated hyaluronic acid and MGF complex growth factors!
Contains 3 essential amino acids and peptides effective for whitening, anti-aging, and wrinkle improvement!