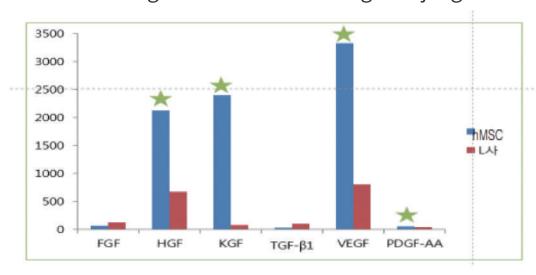

Comparison of stem cell growth factor content with other companies

It has a higher content of stem cell growth factor than other companies, and it can be seen that the content of HGF, KGF, and VEGF, which nourishes the skin in particular, is remarkably high.