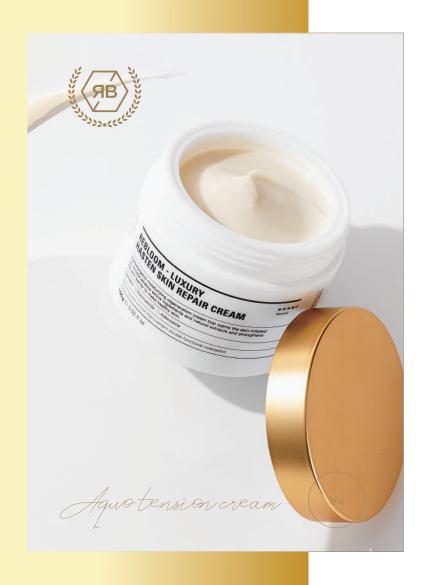

## Rebloom Luxury Aquvo Tension Cream 50ml / 100ml

with natural minerals CONTAINS 5 HA / 7 PEPTIDE / Fermented Filtrate

CONTAINS 5 HA

**7** PEPTIDE

Ferment Filtrate

Hydrates dry and rough skin, forms a moisture barrier, and retains moisture in the skin tightly. Natural minerals from Deep-sea water, Jade Water, Hyaluronic Acid, 7 types of Peptides, and Fermented Ingredients makes the skin healthy and gloss.

Powerful hydration
5-fold Hyaluronic Acid and Shea Butter

02

Skin Smoothing & Elasticity

Contains Allantoin, Schizophyllan, Hydrolyzed Collagen Contains Pepta 7 complex for elasticity

O3 Contains Deep-sea water & Jade Water

Contains Olive Oil and Beeswax Ingredients

Contains natural ingredients such as minerals, magnesium, potassium, and calcium

04 Anti-aging & Antioxidant

Contains Saccharomyces Fermented Filtrate, Galactomyces Fermented Filtrate, Bifida Fermented Filtrate

We use at the last step of skin care. After applying the regenerating cream, use a hydration cream for more moist skin.

Whitening + Wrinkle Improvement + UV Blocking