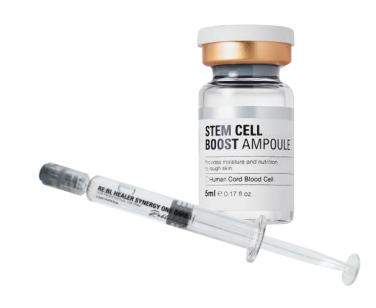

#### Re:bl Stem Cell Boost Ampoule

Re:bl Stem Cell Boost Ampoule

Re:bl DNA Boost Ampoule

5ml \*5Vial