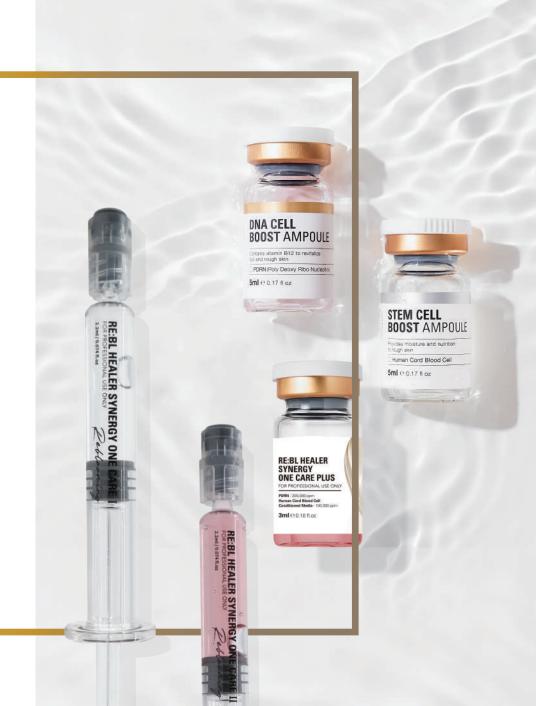

### Rebloom Luxury Care Solution

Re:bl Healer Luxury Solution Kit

Re:bl Healer Synergy One Care Plus

Re:bl Healer Synergy One Care

Re:bl Ac Peel Tox Ampoule

Ampoule for aesthetic salons & dermatology professionals

### The secret of luxury skin, premium skin booster ampoule

### Re:bl Healer Luxury Solution Kit

MGF complex growth factor · Human Umbilical Mesenchymal Stem Cell Conditioned Media Extract

White solution
Re:bl Healer Synergy One Care 1

Contains 10,000 ppm of Human Umbilical Mesenchymal Stem Cell Conditioned Media Extract Helps skin regeneration, elasticity enhancement, whitening

DNA Boost Ampoule
Re:bl Healer Luxury Solutions 2

Contains 50,000ppm PDRN! Helps skin hydration, nourishment, and barrier enhancement.

### Re:bl Healer Synergy One Care Plus

Ampoule for Instant hydration and concentrated nutrition

#### Re:bl Healer Synergy One Care Plus

Maximum content of Human Umbilical Mesenchymal Stem Cell Conditioned Media Extract and PDRN Re:bl Healer Highest Mixing Ratio #Skin Nutritional Synergy One Care Plus