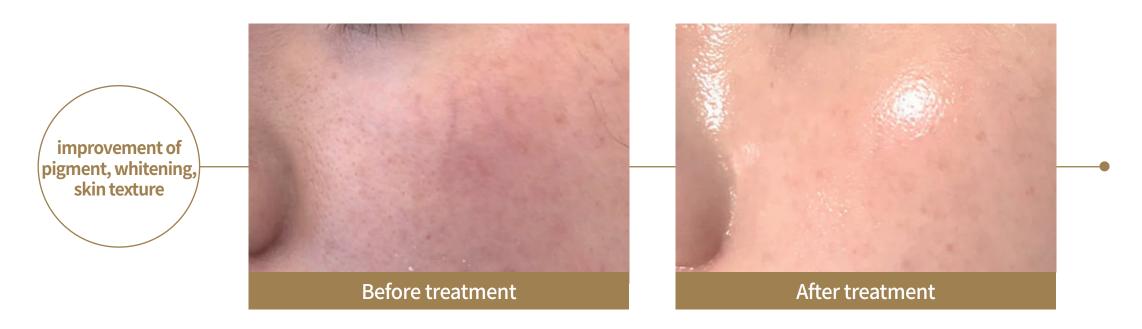

### MTS X Re:bl Healer clinical picture

Pore Astringent · Whitening · Elasticity · Redness Alleviation · Laugh Line Improvement

Results of applying Re:bl Healer MTS treatment to irregular skin tone due to dryness, capillaries and blemishes show blemish and pigment alleviation, whitening, and skin texture and skin tone brightening are observed.