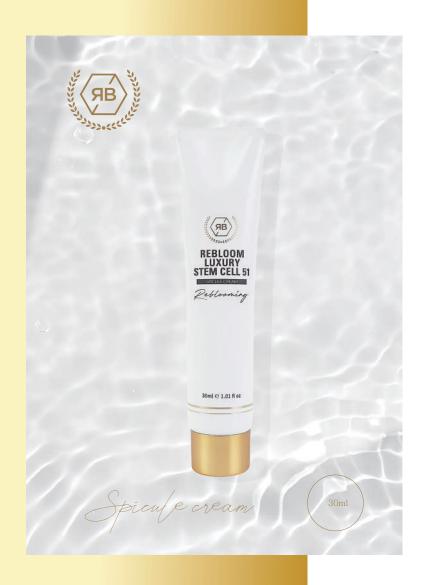

### apply skin regeneration Spicule Peel Cream to skin

### Rebloom Luxury Stem Cell 51 Spicule Cream

CONTAINS 5 HA

**7** PEPTIDE

Ferment Filtrate

Cosmetics with Dual Function (Whitening + Wrinkle Improvement) helps skin hydration, wrinkle improvement, elasticity improvement, pore astringent, and trouble improvement, and contained spicules make the active ingredients reach the dermis layer.

02

04

Contains 2 types of plant stem cells

Contains 25% of Leontopodium Alpinum Callus Contains 25% of Myrothamnus Flabellifolia Callus

03 Powerful hydration

Contains 5 types of hyaluronic acid Contains rosehip seed oil, olive oil, and allantoin Contains Human Umbilical Mesenchymal Stem Cell Conditioned Media Extract

Contains 1% of Human Umbilical Mesenchymal Stem Cell Conditioned Media Extract

Skin soothing & antioxidation

Contains Centella Extract, Schizophyllan
Contains 5 kinds of patented natural extracts

05 Anti-Aging & Nourishment

Lactobacillus Ferment, Lactobacillus/Scutellaria Baicalensis Root Extract Ferment Filtrate, Lactobacillus Fermented Filtrate, Bifida Fermented Filtrate, Saccharomyces Fermented Filtrate, Galactomyces Fermented Filtrate Contains 7 kinds of peptides

Contains Pepta 7 complex to increase elasticity Helps barrier enhancement, hydration, elasticity, and skin recovery