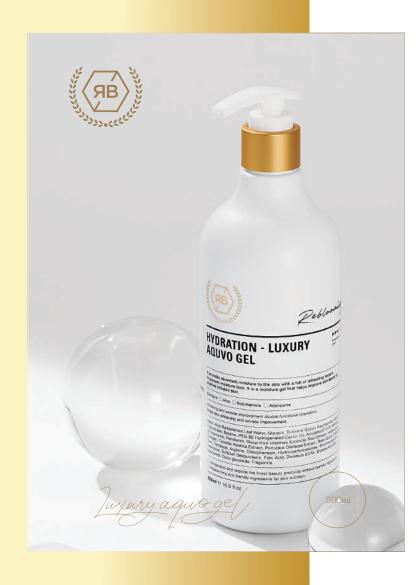

A cup of healing medicine, containing the jade water that the king coveted.

### Hydration luxury AQUVO Gel

### with premium jade water

CONTAINS 5 HA

05

**7** PEPTIDE

**NATURAL** EXTRACTS

Contains jade water, which is famous for helping the skin improvement of the victims of the Chernobyl nuclear power plant, from Chuncheon AQUVO Gel that quickly soothes sensitive skin

04

04

Ontains jade water

Rich in calcium, magnesium, and minerals Hydration Film Formation, Whitening, Swelling Reduction. Effective in promoting blood circulation and removing wastes

A all Aalaa O Aalla Idalla

Contains patented natural extract

Agastache Rugosa Extract, Glycyrrhiza Uralensis (Licorice) Root Extract, Camellia Sinensis Leaf Extract, Morus Alba Bark Extract, Panax Ginseng Root Extract

Contains Aloe Vera leaf extract

Contains vitamin E, vitamin C, and mineral ingredients. Soothing and hydration effect for trouble, sensitive skin

**Anti-Aging & Antioxidation** 

Effective for immediate skin hydration

Saccharomyces Fermented Filtrate, Lactobacillus Fermented Filtrate Lactobacillus Ferment, Lactobacillus/ Scutellaria Baicalensis Root Extract Ferment Filtrate