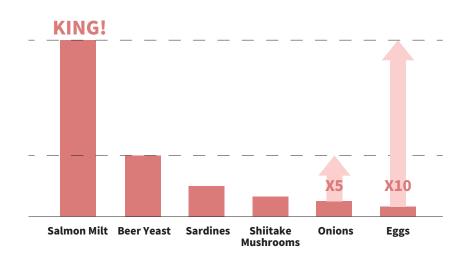

### Why do we have to use Pink Solution?

95% match with human DNA! Highest content of salmon milt DNA

The PDRN ingredients used in NINEONE COSMEDI have maximized efficacy through the best process.

**Effective for skin regeneration / anti-aging / whitening / nourishment!** 

## PDRN?

PDRN is a piece of DNA extracted from salmon and contains a tissue regeneration substance that has 95% of the same ingredients as the human DNA, which helps repair wounds in our bodies.

DNA from salmon milt are collected in very small amounts, about **5-10ml per salmon**. Among them, DNA is extremely small and is used as a very valuable ingredient in medicine