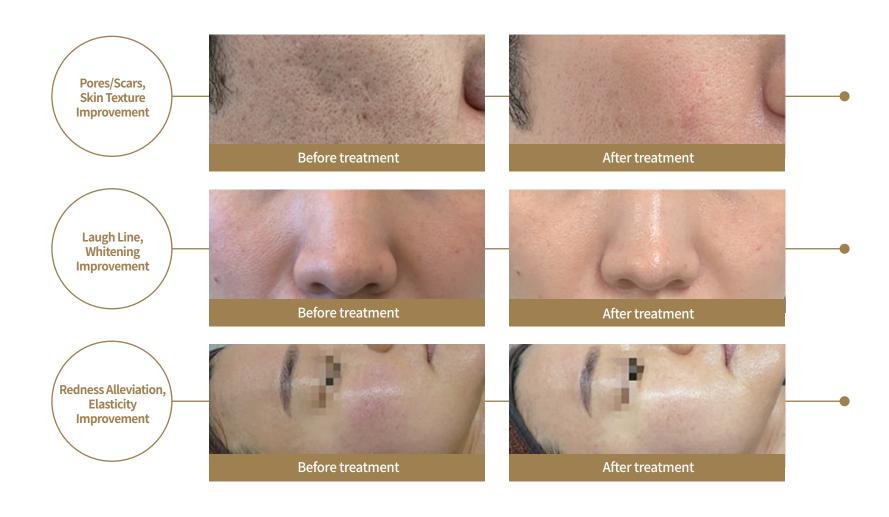

### MTS X Re:bl Healer clinical picture

Pore Astringent · Whitening · Elasticity · Redness Alleviation · Laugh Line Improvement

Moisturize all day with 5-fold hyaluronic acid!