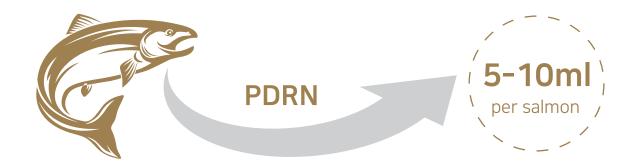

## PDRN?

PDRN is a piece of DNA extracted from salmon and contains a tissue regeneration substance that has 95% of the same ingredients as the human DNA, which helps repair wounds in our bodies.

DNA from salmon milt are collected in very small amounts, about **5-10ml per salmon**. Among them, DNA is extremely small and is used as a very valuable ingredient in medicine