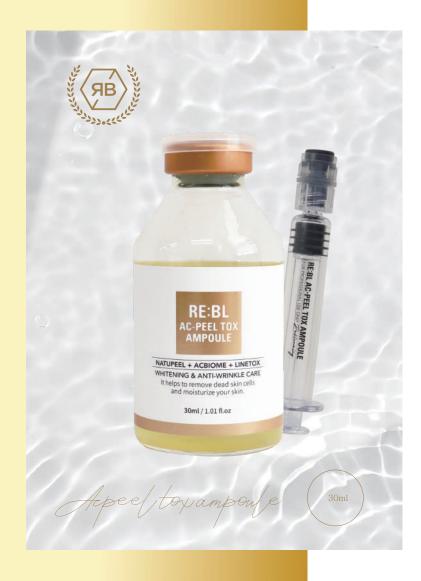

### Microbiome "4th generation peeling ampoule"

### Re:bl AC Peel Tox Ampoule

Contains natural plant-derived ingredients to clean up dead skin cells and wastes on the skin, and contained amino acid and peptide ingredients to hydrate and nourish the skin to make it clear and bright.

Contains 4th generation peeling ingredient, Natupeel

Contains AC biome Peptide

Contains peptides that help with acne, troubled skin, psoriasis, and atopy \* Limited to raw materials' characteristics

4th generation peeling ingredients that Contains 100% of green grade plant-derived ingredients

hodomyrtus Tomentosa Fruit Extract

Microbiome ingredients lower harmful

bacteria and increase beneficial bacteria on the skin

hydration & nourishment

Contains essential amino acids and hyaluronic acid for instant hydration and nourishment of the skin

Contains a high content of 04 Botox ingredient to be applied

> High content of acetylhexapeptide-8 Helps with skin volume, elasticity, and wrinkle improvement

Contains double functional ingredients

Contains Niacinamide, an ingredient with KFDA Certification Notice for whitening . Contains wrinkle improvement functional ingredient

Cosmetics with Dual Function (Whitening + Wrinkle Improvement)