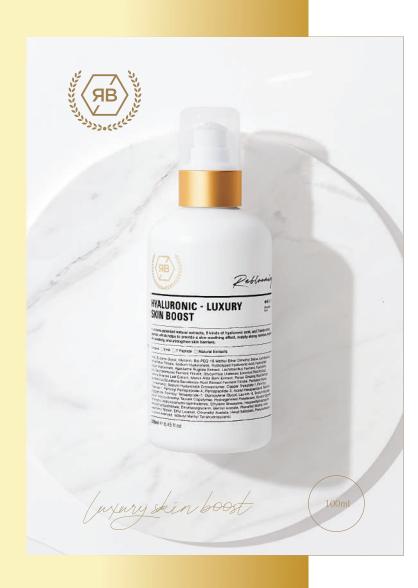

### premium skin booster

### Hyaluronic Luxury Skin Boost 100ml / 250ml

CONTAINS 5 HA

**7** PEPTIDE

**NATURAL** EXTRACTS

Contains patented natural extracts, 5 types of hyaluronic acid, and 7 types of peptide ingredients effective for anti-aging, anti-inflammatory, antioxidation, and hydration for skin soothing and barrier enhancement.

01

#### Powerful hydration

Deeply moisturize skin all day with 5-fold hyaluronic acid!

02

#### Skin Nutrition & Elasticity

Contains Pepta 7 complex for elasticity and nourishment of aging skin

03

### Contains natural patent extract

Agastache Rugosa Extract, Licorice Root Extract Camellia Sinensis Leaf Extract, Morus Alba Bark Extract, Panax Ginseng Root Extra

04

#### Anti-Aging & Antioxidant

Saccharomyces Fermented Filtrate, Lactobacillus Fermented Filtrate, Lactobacillus Ferment, Lactobacillus / Scutellaria Baicalensis Root Extract Ferment Filtrate

When used in the next step of toner, the effect of the next step can be maximized.
You can use it by mixing with cream or foundation.