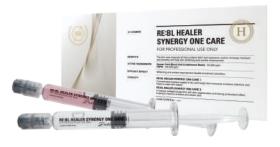

### Re:bl Healer Synergy One Care

Synergy Ampoule for instant hydration · Highly concentrated nourishment

White Solution
Re:bl Healer Synergy One Care 1

Contains 50,000 ppm of Human Umbilical Mesenchymal Stem Cell Conditioned Media Extract Helps skin regeneration, elasticity enhancement, whitening

Pink Solution
Re:bl Healer Synergy One Care 2
Contains 100 000npm PDPNI

Contains 100,000ppm PDRN! Helps skin hydration, nourishment, and barrier enhancement

More powerful Synergy Ampoule for instant hydration and concentrated nourishment for dry and rough skin