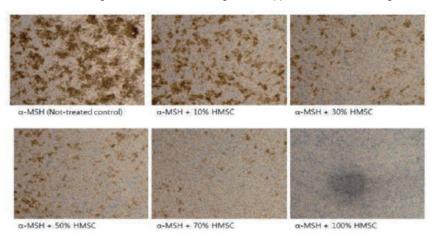

#### Human Umbilical Mesenchymal Stem Cell Conditioned Media Extract

\* Contains growth factor for melanogenesis suppression and whitening

Contains SDF-1 ingredients for melanogenesis suppression, which has been proven through melanoma cell reduction experiments