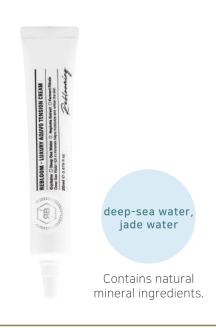

## Rebloom Luxury Aquvo Tension Cream 50ml / 100ml

with natural minerals CONTAINS 5 HA / 7 PEPTIDE / Fermented Filtrate

CONTAINS 5 HA

**7** PEPTIDE

Ferment Filtrate

Hydrates dry and rough skin, forms a moisture barrier, and retains moisture in the skin tightly. Natural minerals from Deep-sea water, Jade Water, Hyaluronic Acid, 7 types of Peptides, and Fermented Ingredients makes the skin healthy and gloss.

#### #hydration cream #Honey luster coating

A hydration cream that contains 5 types of mineral-rich deep-sea water, jade water, and hyaluronic acid to form a moisturizing film on the skin to make the skin moist and taut.