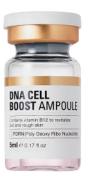

#### Re:bl DNA Boost Ampoule

#### #Rejuvenation Injection #DNA Injection

Contains ingredients like human DNA

Moisturizing Nutrition Skin Improvement (20ml \*2ea)