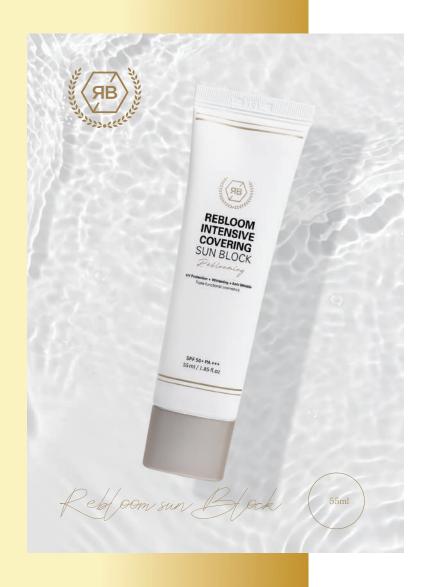

### UV blocking function

### Rebloom Intensive Covering Sunblock

CONTAINS 5 HA

**7** PEPTIDE

Ferment Filtrate

A functional UV blocking sunblock with UV blocking, strong hydration, whitening, and wrinkle improvement functions at the same time, so it can be used without irritation even after treatment.

01

#### Powerful hydration

Contains a large amount of hyaluronic acid and panthenol for excellent hydration

02

#### **UV** blocking

SPF 50 that blocks UVB PA+++ that blocks UVA

03

#### Triple Functional Sunblock

Ingredients with KFDA Certification Notice for whitening & wrinkle improvement Contains niacinamide and adenosine

04

#### NO white residue! smooth application

Light without clumping even when reapplied frequently. OK to cover skin irregularities without white residue

\* Use at the last step of skin care. We recommend it for those who do outdoor activities frequently and are looking for a sunblock that spreads well and is less oily!