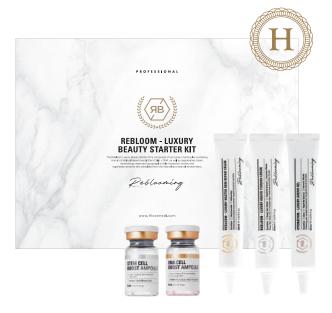

### Rebloom Luxury Beauty Starter Kit

Re:bl introductory home care kit prepared with 5 of Re:bl Healer ampoules (2 types), regeneration cream, hydration cream, and AQUVO Gel to strengthen the skin barrier and maximize hydration.

### Rebloom Luxury Beauty Starter Kit

It is composed of products with excellent soothing and regeneration so that it can be used on even sensitive skin can based on professionalism and contains ingredients used by professionals.