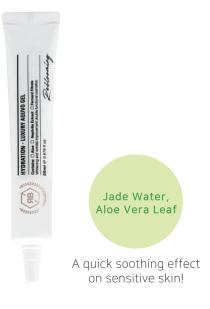

A cup of healing medicine, containing the jade water that the king coveted.

### Hydration luxury AQUVO Gel

### with premium jade water

CONTAINS 5 HA

05

**7** PEPTIDE

**NATURAL** EXTRACTS

Contains jade water, which is famous for helping the skin improvement of the victims of the Chernobyl nuclear power plant, from Chuncheon AQUVO Gel that quickly soothes sensitive skin

04

04

Ontains jade water

Rich in calcium, magnesium, and minerals Hydration Film Formation, Whitening, Swelling Reduction. Effective in promoting blood circulation and removing wastes

A all Aalaa O Aalla Idalla

Contains patented natural extract

Agastache Rugosa Extract, Glycyrrhiza Uralensis (Licorice) Root Extract, Camellia Sinensis Leaf Extract, Morus Alba Bark Extract, Panax Ginseng Root Extract

Contains Aloe Vera leaf extract

Contains vitamin E, vitamin C, and mineral ingredients. Soothing and hydration effect for trouble, sensitive skin

**Anti-Aging & Antioxidation** 

Effective for immediate skin hydration

Saccharomyces Fermented Filtrate, Lactobacillus Fermented Filtrate Lactobacillus Ferment, Lactobacillus/ Scutellaria Baicalensis Root Extract Ferment Filtrate