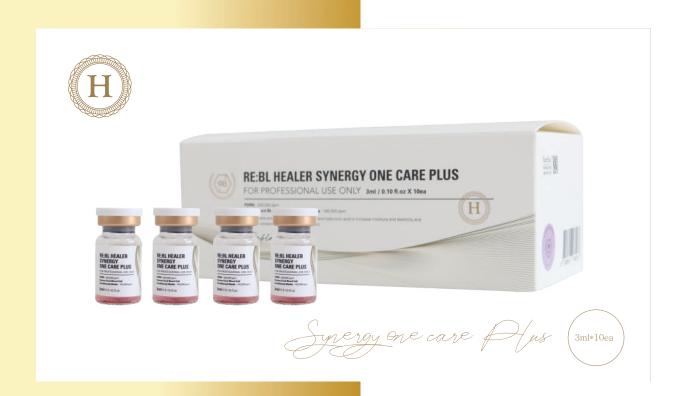

### Re:bl Healer Synergy One Care Plus

Ampoule for Instant hydration and concentrated nutrition

#### Re:bl Healer Synergy One Care Plus

Maximum content of Human Umbilical Mesenchymal Stem Cell Conditioned Media Extract and PDRN Re:bl Healer Highest Mixing Ratio #Skin Nutritional Synergy One Care Plus

Contains highly concentrated hyaluronic acid and MGF complex growth factors!
Contains 3 essential amino acids and peptides effective for whitening, anti-aging, and wrinkle improvement!