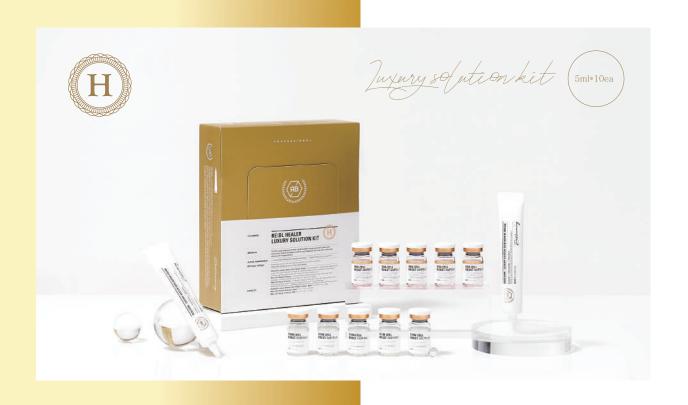

### Rebloom Luxury Care Solution

Re:bl Healer Luxury Solution Kit

Re:bl Healer Synergy One Care Plus

Re:bl Healer Synergy One Care

Re:bl Ac Peel Tox Ampoule

Ampoule for aesthetic salons & dermatology professionals

### Re:bl Healer Luxury Solution Kit

MGF complex growth factor · Human Umbilical Mesenchymal Stem Cell Conditioned Media Extract

White solution
Re:bl Healer Synergy One Care 1

Contains 10,000 ppm of Human Umbilical Mesenchymal Stem Cell Conditioned Media Extract Helps skin regeneration, elasticity enhancement, whitening

DNA Boost Ampoule
Re:bl Healer Luxury Solutions 2

Contains 50,000ppm PDRN! Helps skin hydration, nourishment, and barrier enhancement.

#### HASTEN Skin Repair Cream

5ml \*5Vial

#### **#Umbilical Cord Injection #Placenta Injection**

Contains Human Umbilical Mesenchymal Stem Cell Conditioned Media Extract

5ml \*5Vial

#### #Rejuvenation Injection #DNA Injection

Contains ingredients like human DNA

Moisturizing Nutrition Skin Improvement (20ml \*2ea)