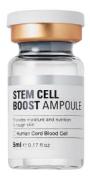

#### Re:bl Stem Cell Boost Ampoule

#### **#Umbilical Cord Injection #Placenta Injection**

Contains Human Umbilical Mesenchymal Stem Cell Conditioned Media Extract

5ml \*5Vial