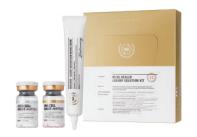

### Re:bl Healer Luxury Solution Kit

MGF complex growth factor · Human Umbilical Mesenchymal Stem Cell Conditioned Media Extract

White solution
Re:bl Healer Synergy One Care 1

Contains 10,000 ppm of Human Umbilical Mesenchymal Stem Cell Conditioned Media Extract Helps skin regeneration, elasticity enhancement, whitening

DNA Boost Ampoule
Re:bl Healer Luxury Solutions 2

Contains 50,000ppm PDRN! Helps skin hydration, nourishment, and barrier enhancement.