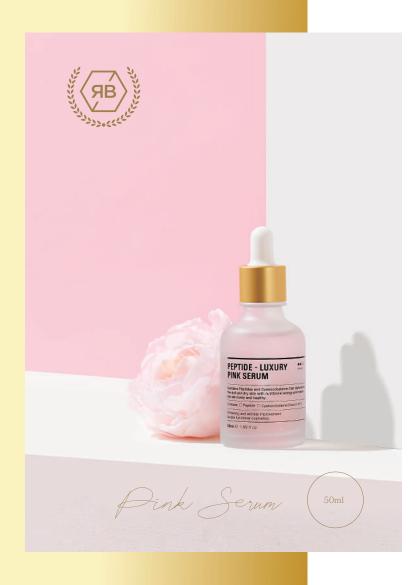

### 10 luxury ampoules!

### Peptide Luxury Pink Serum

Contains Dual function (Whitening and Wrinkle improvement) + MGF complex growth factors Contains essential amino acids and peptide ingredients, which are effective for hydration, nourishment, and elastic improvement.

Powerful hydration

03

Contains hyaluronic acid, which is effective for instant hydration and moisturizing of the skin.

MGF Complex Growth Factor

Best ratio of Complex Growth Factor ingredients Promotes skin improvement, cell genesis, and collagen elastin genesis

20 kinds of antioxidant ingredients

Contains essential amino acids and 20 antioxidant ingredients to nourish the skin and activate fibroblasts

Contains vitamins & functional ingredients

Contains cyanocobalamin (vitamin b12)
Niacinamide, an ingredient with KFDA Certification
Notice. Contains adenosine effective for whitening,
wrinkle improvement

\* It is used in the next step of toner, and it is recommended to mix it with skin boost in a 1:1 or 1:2 ratio as a highly concentrated serum.

04

Deeply moisturize skin all day with 5-fold hyaluronic acid!