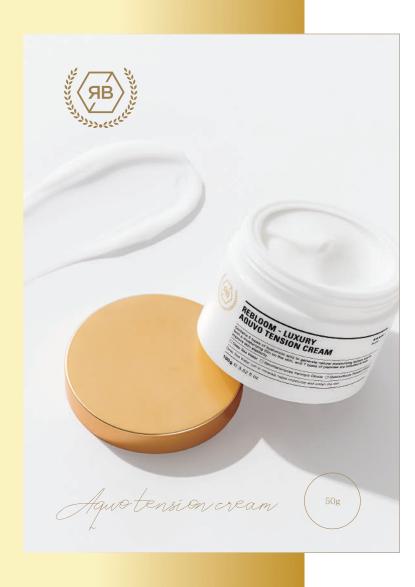

## Rebloom Luxury Aquvo Tension Cream 50ml / 100ml

with natural minerals CONTAINS 5 HA / 7 PEPTIDE / Fermented Filtrate

CONTAINS 5 HA

**7** PEPTIDE

Ferment Filtrate

Hydrates dry and rough skin, forms a moisture barrier, and retains moisture in the skin tightly. Natural minerals from Deep-sea water, Jade Water, Hyaluronic Acid, 7 types of Peptides, and Fermented Ingredients makes the skin healthy and gloss.

Powerful hydration
5-fold Hyaluronic Acid and Shea Butter

02

Skin Smoothing & Elasticity

Contains Allantoin, Schizophyllan, Hydrolyzed Collagen Contains Pepta 7 complex for elasticity

O3 Contains Deep-sea water & Jade Water

Contains Olive Oil and Beeswax Ingredients

Contains natural ingredients such as minerals, magnesium, potassium, and calcium

04 Anti-aging & Antioxidant

Contains Saccharomyces Fermented Filtrate, Galactomyces Fermented Filtrate, Bifida Fermented Filtrate

We use at the last step of skin care. After applying the regenerating cream, use a hydration cream for more moist skin.

Whitening + Wrinkle Improvement + UV Blocking