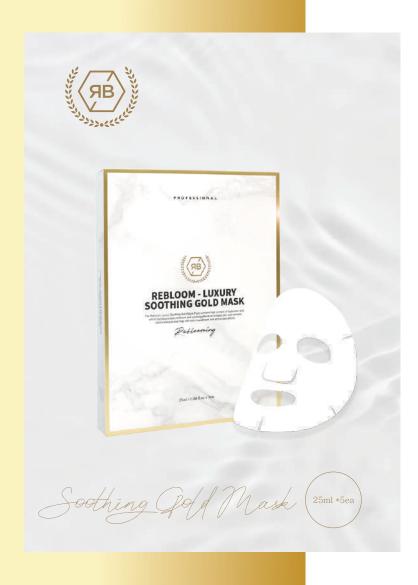

MGF complex growth factor · Human Umbilical Mesenchymal Stem Cell Conditioned Media Extract!

### 1 bottle of luxury ampoule **Rebloom Luxury Soothing Gold Mask**

CONTAINS 5 HA

**7** PEPTIDE

Ferment Filtrate

Contains 1 bottle of luxury ampoule Re:bl Healer. It helps with quick soothing and hydration after skin treatment and helps with skin whitening and elasticity.

Powerful hydration

Contains 5 types of hyaluronic acid, which is effective for instant hydration and moisturizing of the skin.

Human Umbilical Mesenchymal Stem Cell Conditioned Media Extract

Helps skin regeneration, elasticity enhancement Contains ingredients in the ampoule as there are!

O3 Contains patented natural extracts

Agastache Rugosa Extract, Camellia Sinensis Leaf Extract, Panax Ginseng Root Extract, Anti-Aging & Antioxidant Effect

Contains Lactobacillus Fermented Filtrate, Lactobacillus Ferment, and Lactobacillus / Scutellaria Baicalensis Root Extract Ferment Filtrate

After washing your face, we recommend using it for 10 to 15 minutes
 after lightly caring for skin texture with toner.

It is used at the last stage of soothing & regenerating treatments.

MGF complex growth factor · Human Umbilical Mesenchymal Stem Cell Conditioned Media Extract