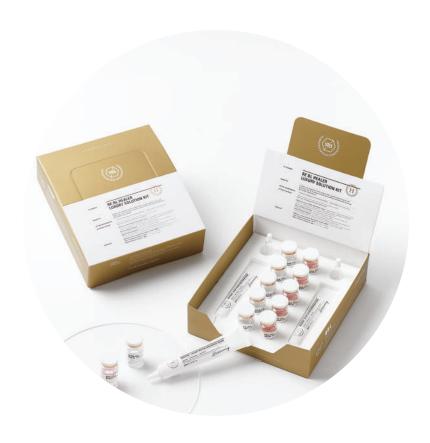

### Re:bl Healer Luxury Solution Kit

MGF complex growth factor · Human Umbilical Mesenchymal Stem Cell Conditioned Media Extract

White solution
Re:bl Healer Synergy One Care 1

Contains 10,000 ppm of Human Umbilical Mesenchymal Stem Cell Conditioned Media Extract Helps skin regeneration, elasticity enhancement, whitening

DNA Boost Ampoule
Re:bl Healer Luxury Solutions 2

Contains 50,000ppm PDRN! Helps skin hydration, nourishment, and barrier enhancement.