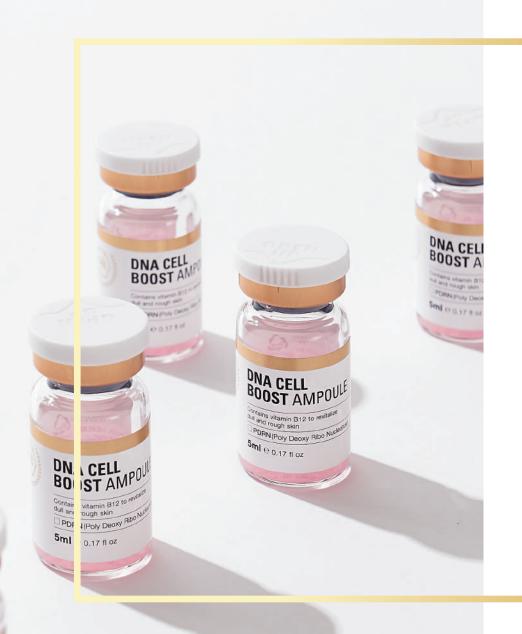

DNA Boost Ampoule
Re:bl Healer Luxury Solutions 2

Contains 50,000ppm PDRN! Helps skin hydration, nourishment, and barrier enhancement.

#### Re:bl DNA Boost Ampoule

### Why do we have to use Pink Solution?

95% match with human DNA! Highest content of salmon milt DNA

The PDRN ingredients used in NINEONE COSMEDI have maximized efficacy through the best process.

**Effective for skin regeneration / anti-aging / whitening / nourishment!** 