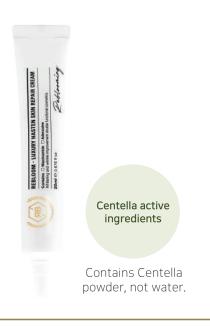

# Effective for skin soothing and regeneration Rebloom LUXURY HASTEN Skin Repair Cream

Centella active ingredients and natural extracts help to soothe irritated skin and enhance the skin barrier. Hypoallergenic moisturizing regenerating cream that restores skin weakened by external stimulus

#### #Regeneration Cream #Cica Solution

A hypoallergenic moisturizing regenerating cream that helps to make **healthy skin by soothing the irritated skin and enhancing the skin barrier** with Centella active ingredients and natural extracts.