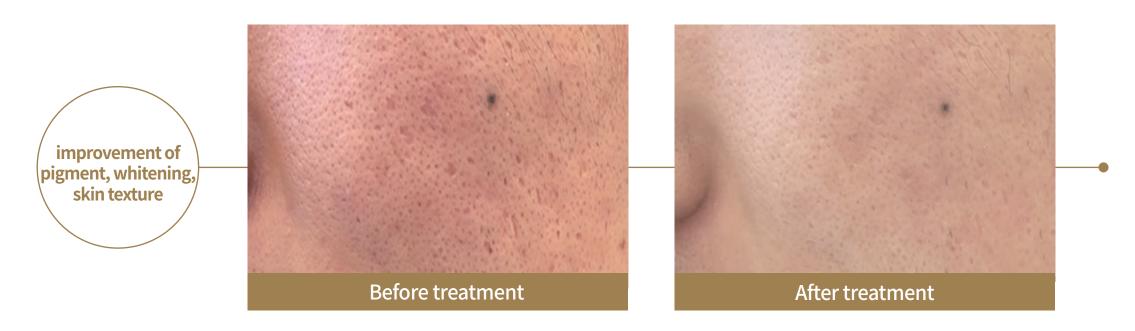

### MTS X Re:bl Healer clinical picture

Pore Astringent · Whitening · Elasticity · Redness Alleviation · Laugh Line Improvement

Results of applying Re:bl Healer MTS treatment to irregular skin tone due to **acne, scars, pores, etc.,** shows pore reduction, scar improvement, and skin whitening.