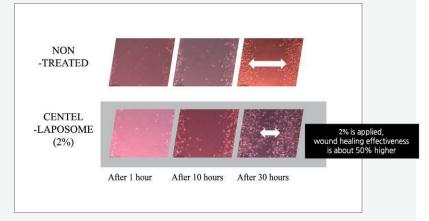

CENTEL-LAPOSOME (2%) is applied, 63% reduction in inflammation

CENTEL-LAPOSOME (2%) is applied, wound healing effectiveness is about 50% higher

\* Shows effective inflammation suppressing effects

\* Shows effective wound healing ability