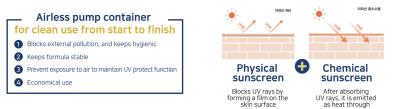

#### Broad Spectrum SPF 50+ PA+++

\* Dermatologist tested on sensitive skin \* Perfect Hybrid Sunscreen with golden ratio 3:7 (physical: chemical) for sensitive skin

/ Non-chalky / Non-eye burning / Smooth / Hydrating / Non sticky & greasy