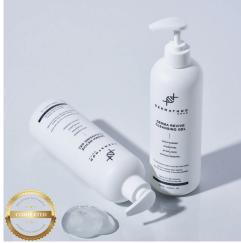

#### **Derma Revive Cleansing Gel**

It is a gel-type cleanser full of moisturizing and removes makeup and waste completely without irrita ting the skin. It's a hypo-allergenic, acid balanced gel cleanser that doesn't break down the barrier ev en after cleansing and keeps your skin moisturized. Contains soothing ingredients such as Pine leaves, Bamboo, and Cypress water, and moisturizing factors are formed to maintain moisture balance.

Main Ingredients

Bambusa Vulgaris Extract, Hippophae Rhamnoides Fruit Extract, Calendula Officinalis Extract, Pine Leaf Extract, Cypress Oil, White Willow Bark Extract

A nourishing cleanser made with healthy ingredients to soothe, moisturize, and strengthen the skin barrier

Tips for use

39.DRCG.78 / 500ml

Take an appropriate amount and spread evenly on dry skin, For Sensitive skin: rub and then wash off with lukewarm water. For Normal skin : rub and wipe off with a sponge or cotton pad. and rinse thoroughly with lukewarm water.