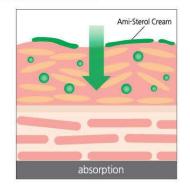

#### Ami-Sterol Cream 60g

17 kinds of Amino acid complexes and active ingredients help guickly soothe the weakened skin due to various stimulations, also provide skin moisture and nutrition to improve wrinkles, elasticity, and skin glowy.

Ami-Sterol Cream was developed as an optimal recovery cream that will quickly protect the skin after skin treatment such as MTS, Laser, Peel off.

It protects the skin by filling the gaps in the skin and the moisturizing function that has collapsed in the skin.

#### Instantly, the active ingredients fill the skin, soothing the skin and creating a natural skin glow.