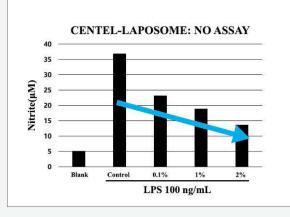

CENTEL-LAPOSOME (2%) is applied, 63% reduction in inflammation

CENTEL-LAPOSOME (2%) is applied, wound healing effectiveness is about 50% higher

\* Shows effective inflammation suppressing effects

\* Shows effective wound healing ability