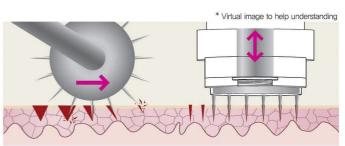

#### 1 STEP Deliver stimulation to the epidermis

Microneedling involves using fine needles to create hundreds of tiny, invisible puncture wounds in the top layer of skin, and directly deliver the ampoule through the punctures at the same time.

The micro-injuries you create stimulates the body's natural wound healing processes, resulting in cell turnover and increased collagen and elastin production, therefore reversing as well as preventing signs of aging.

Stimulation(micro-injury)  $\rightarrow$  Derive blood circulation  $\rightarrow$  Oxygen supply to cells  $\rightarrow$  Nutrition supply  $\rightarrow$  Cell regeneration(Collagen, Elastin)  $\rightarrow$  Rearrangement of the dermis structure  $\rightarrow$  Soothing  $\rightarrow$  Promoting the metabolism of keratin  $\rightarrow$  Regenerating epidermis  $\rightarrow$  Skin recovery

#### 1 STEP Deliver stimulation to the epidermis

Microneedling involves using fine needles to create hundreds of tiny, invisible puncture wounds in the top layer of skin, and directly deliver the ampoule through the punctures at the same time. The micro-injuries you create stimulates the body's natural wound healing processes, resulting in cell turnover and increased collagen and elastin production, therefore reversing as well as preventing signs of aging.

Stimulation(micro-injury) → Derive blood circulation → Oxygen supply to cells → Nutrition supply → Cell regeneration(Collagen, Elastin)  $\rightarrow$  Rearrangement of the dermis structure  $\rightarrow$  Soothing  $\rightarrow$  Promoting the metabolism of keratin  $\rightarrow$  Regenerating epidermis  $\rightarrow$  Skin recovery