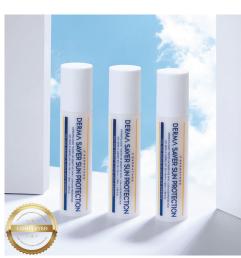

#### Derma Saver Sun Protection [Anti-wrinkles, Brightening, and UV protection]

Centella Asiatica Leaf Water is based instead of purified water, and it is a hypoallergenic sunscreen that contains specially selected ingredients (Green Tea Extract, Centella Asiatica Extract, Aloe Ve ra Leaf Extract) for sensitive and dry skin, providing a mild feeling even for sensitive skin. An excellent UV sunscreen to protect irritated skin.

#### Broad Spectrum SPF 50+ PA+++

\* Dermatologist tested on sensitive skin \* Perfect Hybrid Sunscreen with golden ratio 3:7 (physical: chemical) for sensitive skin

/ Non-chalky / Non-eye burning / Smooth / Hydrating / Non sticky & greasy

Main Ingredients

Six types of CICA-derived extracts(Centella Leaf Water, Asiaticoside, Asiatic Acid, Centella Asiatica Extract, Madecassoside, Madecassic Acid), Green Tea Extract, Aloe Vera Leaf Extract, Complex Herb Extract