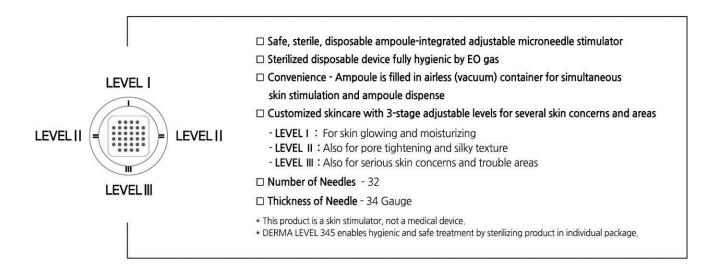

#### **DERMA LEVEL 345**

is a sterile, disposable ampoule-integrated adjustable microneedle stimulator that maximizes the absorption of the ampoule by creating fine channels into the skin. The length of the needles can be adjusted in three levels for use depending on various concerns and thickness of the skin. It is a Microneedle Therapy System that allows for quick delivery of effective ingredients of the ampoule into the skin. It is suitable for professional skincare to offer individually customized programs through the patented three-levels needle length control function, for various skin concerns of clients. Material of needle is approved by EDA that made of medical-grade acryl and it prevents metal allergies safer and

# Point Tip!

Recommended adjusting the needle length to the level I, II, and III by client's skin concerns, pains, and thickness of the Skin. Forehead • - - - - - -Area with thin surface volume - recommended LEVEL I

#### Around eye • Around the Orbicular muscle is the thinnest at 0.04mm - recommended LEVEL I (do not apply on eyelids)

Bridge and sides of nose • recommended LEVEL I ~ II \* Blackheads - recommended LEVEL III

Chin, cheeks • LEVEL I ~ II sensitive skin - general skin / LEVEL III pigmentation, oily skin, skin troubles