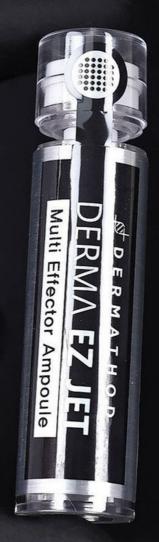

# DERMA EZ JET & Multi Effector Ampoule SCIENTIFIC & SMART way to increase skin absorption of cosmetic active ingredients

DERMA EZ JET is an Ampoule–integrated sterilized MTS for single–use that powerfully rebuilds the loosen skin, also a fine skin stimulator with an ampoule that visibly ameliorates the skin by readily delivering premium nourishment in depth without sitting around on your skin.

#### Fine skin stimulator much less pain Single-use for hygienic and safe treatment Easy and fast to operate Prompt improvement in the skin

| Material of needle  | FDA approved medical grade acrylic<br>Advanced injection technology      |                  |                  |
|---------------------|--------------------------------------------------------------------------|------------------|------------------|
| Length of needle    | 0.25mm                                                                   | Number of needle | 32 micro needles |
| Thickness of needle | 34 Gauge(The bigger figure of Gauge unit has, the thinner the needle is) |                  |                  |
| Package             | Individually sterilized package by EO Gas Sterile                        |                  |                  |
| Content             | EFG Multi Effector Ampoule 4ml                                           |                  |                  |

DERMATHOD DERMA EZ JET Multi Effector Ampoule\_ 4ml \* 4ea x 2BOX