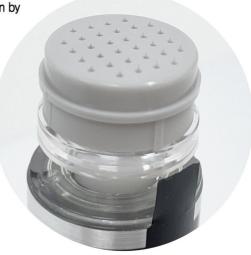

# DERMA EZ JET & Multi Effector Ampoule SCIENTIFIC & SMART way to increase skin absorption of cosmetic active ingredients

DERMA EZ JET is an Ampoule–integrated sterilized MTS for single–use that powerfully rebuilds the loosen skin, also a fine skin stimulator with an ampoule that visibly ameliorates the skin by readily delivering premium nourishment in depth without sitting around on your skin.

#### Fine skin stimulator much less pain Single-use for hygienic and safe treatment Easy and fast to operate Prompt improvement in the skin

| Material of needle  | FDA approved medical grade acrylic<br>Advanced injection technology      |                  |                  |
|---------------------|--------------------------------------------------------------------------|------------------|------------------|
| Length of needle    | 0.25mm                                                                   | Number of needle | 32 micro needles |
| Thickness of needle | 34 Gauge(The bigger figure of Gauge unit has, the thinner the needle is) |                  |                  |
| Package             | Individually sterilized package by EO Gas Sterile                        |                  |                  |
| Content             | EFG Multi Effector Ampoule 4ml                                           |                  |                  |