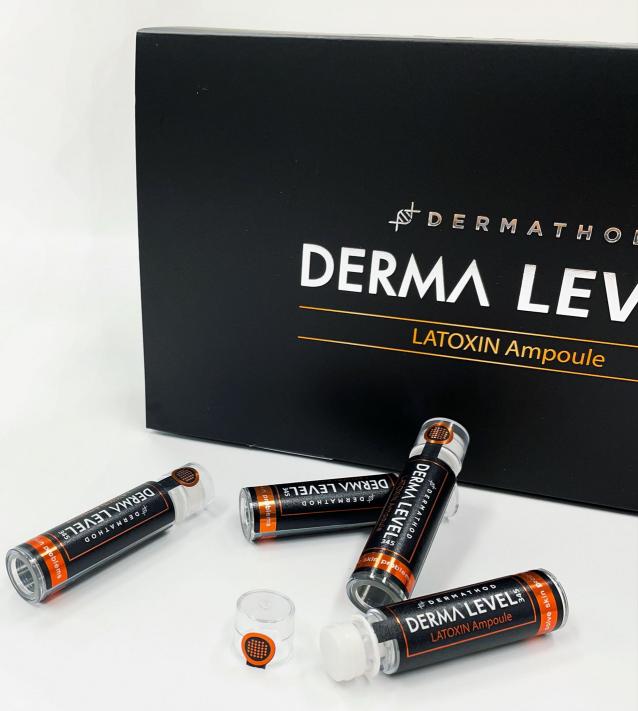

# DERMATHOD DERMA LEVEL345 RATOXIN Ampoule

ONLY FOR PROFESSIONAL

## DERMA LEVEL 345 LATOXIN Ampoule 4ml\*8ea

The CENTEL-LAPOSOME<sup>™</sup> is Callus extracted from Centella Asiatica(plant-derived Exosome) which is a unique ingredient of DERMATHOD, helps recover stimulated skin to strengthen the base of skin and essential peptide complex for skin volume and resilience improvement makes skin smooth, and lustrous while recovering health.