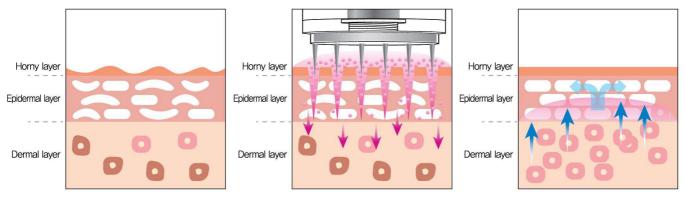

# DERMA EZ JET MECHANISM DERMATHOD High-Tech Multi Delivery System

DERMATHOD 'High-tech Multi Delivery System' is diversifying the skin delivery method of cosmetic for growth of the skin cells, based on the skin's regeneration mechanism.

It helps increase the penetration of transdermal delivery and the active ingredient is absorbed stably to promote the differentiation.

#### 1 STEP Deliver stimulation to the epidermis

Microneedling involves using fine needles to create hundreds of tiny, invisible puncture wounds in the top layer of skin, and directly deliver the ampoule through the punctures at the same time.

The micro-injuries you create stimulates the body's natural wound healing processes, resulting in cell turnover and increased collagen and elastin production, therefore reversing as well as preventing signs of aging.

Stimulation(micro-injury)  $\rightarrow$  Derive blood circulation  $\rightarrow$  Oxygen supply to cells  $\rightarrow$  Nutrition supply  $\rightarrow$  Cell regeneration(Collagen, Elastin)  $\rightarrow$  Rearrangement of the dermis structure  $\rightarrow$  Soothing  $\rightarrow$  Promoting the metabolism of keratin  $\rightarrow$  Regenerating epidermis  $\rightarrow$  Skin recovery

#### 2 STEP Liposome Nano-Capsule

Liposome with the best skin cell penetration and absorption capability of the ampoule. It comes with an enhanced capability to penetrate smoothly even into previously uncharted terrains of the keratin layer. Thereby offering sensational penetration even in troubled and problem skins.

### Liposome for Stabilization & Penetration

Liposome is a commonly used Delivery vehicle in dermal applications as protective systems for active ingredients.

The membrane of liposome is composed of lipid bilayer, which is very similar to human skin, it is very compatible with the skin and penetrates skin layers easily,

#### 3 STEP EGF 10ppm, 10%

Containing liposomized EGF(10ppm), 10% helps strengthen the skin barrier and prevents skin damage. Also, it helps to regenerate skin by delivering active ingredients closer to real skin, In addition, Nano-sized Collagen Peptides increase the density and resilience of inner skin.