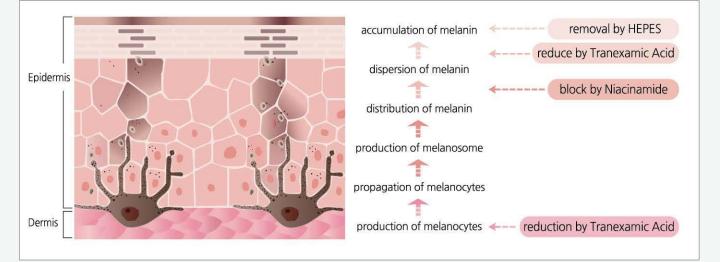

## DERMA LEVEL 345 Radiance Ampoule 4ml\*8ea

Through fine stimulation by the micro-needling which induces self-activation of skin, representative EGF(10ppm x 10%) formula of DERMATHOD improves skin functions, and TRIPLE MELA COMPLEX consisting of tranexamic acid, HEPES, and Niacinamide suppresses the creation of melanin which causes pigmentation and focuses on effectively caring for blemishes and melanin both in the upper and lower layer of skin.

#### MELA CONTROL SYSTEM

The TRIPLE MELA COMPLEX consisting of Tranexamic acid, HEPES, and Niacinamide suppresses creation of melanin which causes pigmentation and cares for blemishes on skin's surface for focused care of melanin both in the upper and lower layer of skin.

### MELA CONTROL SYSTEM

\* The characteristics of raw materials

#### \* HydroxyEthylPiperazine Ethane Sulfonic Acid

HEPES activates natural enzymes in the skin that help break the bonds that bind dead skin cells to the surface, resulting in exfoliation of the skin looking bright, firm, and youthful.

#### \* Tranexamic Acid

For melasma (dark spots) treatment, including pregnancy melasma and post-inflammatory hyperpigmentation, also safe to use for all skin types and colors.

#### Niacinamide (Vitamin B3)

Niacinamide is a form of vitamin B3 commonly used in skin-care products, It has proved to be an excellent treatment for pigmentation, age spots and melasma. Also helps calm inflammation and supports healthy collagen production, It's okay to use for all skin types, including those with very sensitive complexions,