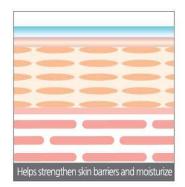

#### Main Ingredients

- \* Vegetable Squalane moisture evaporation prevention/skin protective film
- \* Panthenol improve skin moisturizing
- Cholesterol Strengthening skin barriers
- \* 17 kinds of Amino acid complexes deliver energy to the skin
- \* and Ceramide NP

#### Instantly, the active ingredients fill the skin, soothing the skin and creating a natural skin glow.

#### Skin Repair : Skin Barrier & Hydrate troubled Skin

\* The characteristics of raw materials