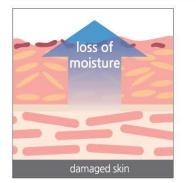

#### Ami-Sterol Cream 60g

17 kinds of Amino acid complexes and active ingredients help guickly soothe the weakened skin due to various stimulations, also provide skin moisture and nutrition to improve wrinkles, elasticity, and skin glowy.

Ami-Sterol Cream was developed as an optimal recovery cream that will quickly protect the skin after skin treatment such as MTS, Laser, Peel off.

It protects the skin by filling the gaps in the skin and the moisturizing function that has collapsed in the skin.