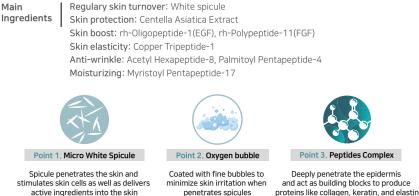

#### O2 Tox Peel [Anti-wrinkles, Brightening]

53% of Centella Asiatica Extract, EGF, FGF, and Peptides Complex together with micro white spicules enrich the skin's natural strength, and it is a pore-specialized spicule peeling serum that gently absorbs through soft bubbles.

active ingredients into the skin

1. Dispense O2 Tox Peel and spread thinly on the face. (4 pumps for the entire face / 1 pump for a part)

- 2. Wait for bubbles to rise.
- 3. When all the bubbles come up, let the serum penetrate as if pressing down. (slight sting is felt as the micro spicules are penetrated into the skin.)
- 4. gently press for penetrating and absorbing without rubbing.
- (Use together with Derma Revive Triple Action Mask & Ami-sterol Cream to help soothe the skin)