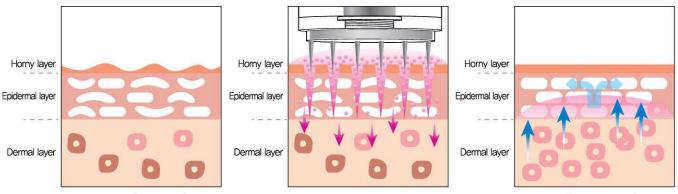

# DERMA EZ JET MECHANISM DERMATHOD High-Tech Multi Delivery System

DERMATHOD 'High-tech Multi Delivery System' is diversifying the skin delivery method of cosmetic for growth of the skin cells, based on the skin's regeneration mechanism.

It helps increase the penetration of transdermal delivery and the active ingredient is absorbed stably to promote the differentiation.

#### 1 STEP Deliver stimulation to the epidermis

Microneedling involves using fine needles to create hundreds of tiny, invisible puncture wounds in the top layer of skin, and directly deliver the ampoule through the punctures at the same time.

The micro-injuries you create stimulates the body's natural wound healing processes, resulting in cell turnover and increased collagen and elastin production, therefore reversing as well as preventing signs of aging.

### **MECHANISM of DERMATHOD High-Tech Multi Delivery System**

DERMATHOD 'High-tech Multi Delivery System' is diversifying the skin delivery method of cosmetic for growth of the skin cells, based on the skin's regeneration mechanism.

#### 1 STEP Deliver stimulation to the epidermis

Microneedling involves using fine needles to create hundreds of tiny, invisible puncture wounds in the top layer of skin, and directly deliver the ampoule through the punctures at the same time. The micro-injuries you create stimulates the body's natural wound healing processes, resulting in cell turnover and increased collagen and elastin production, therefore reversing as well as preventing signs of aging.