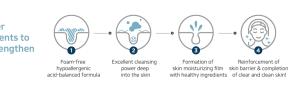

#### **Derma Revive Cleansing Gel**

It is a gel-type cleanser full of moisturizing and removes makeup and waste completely without irrita ting the skin. It's a hypo-allergenic, acid balanced gel cleanser that doesn't break down the barrier ev en after cleansing and keeps your skin moisturized. Contains soothing ingredients such as Pine leaves, Bamboo, and Cypress water, and moisturizing factors are formed to maintain moisture balance.

Main Ingredients

Bambusa Vulgaris Extract, Hippophae Rhamnoides Fruit Extract, Calendula Officinalis Extract, Pine Leaf Extract, Cypress Oil, White Willow Bark Extract

A nourishing cleanser made with healthy ingredients to soothe, moisturize, and strengthen the skin barrier