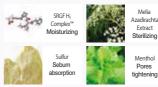

#### HISTO SEBUM CATCH CREAM MASK

Sebum catch cream mask is suitable for acne - prone and oily skin with Sulfur which helps regulate 'thesecretionof sebumand prevent an infection.