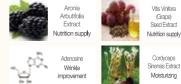

### **Recovery Booster Solution**

It is a wrinkle-improving functional toner to make dry skin soft with Adenosine and botanical extracts, Helps make skin that has lost its elasticity glossy and soft and gives it enough moisture to make it moist.

#### MAIN INGREDIENTS

Sinensis Extract

Capacity 50ml / 500ml

#### **Recovery Intensive Volume Essence**

It is a wrinkle-improving functional Essence to make rough skin soft with Adenosine and botanical extracts. Replenishes rough and dry skin with rich nutrients and moisture

#### MAIN INGREDIENTS

Centella Asiatica Extract Soothing

### **Recovery Active Volume Cream**

It is a wrinkle-improving functional Cream to make skin elastic and soft with Adenosine and botanical extracts. Helps elasticizing on aged skin by offering rich nutrients and moisture.

#### MAIN INGREDIENTS

(Grape) Seed Extract Nutrition supply

Hvdrolvzed Com Starch Moisturizing