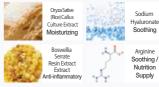

### [Capacity] 80 ml

[How to Use] After toner, apply onto the face, neck and elbow with gentle patting. Use morning and nights as required.

[Main Ingredient]

. Gigawhite

Skin Brightening

Culture Extrac

Moisturizing /

Nourishing

03. Rice / Tomato Callus

03 Trebalose Moisturizing

04 Panthenol

Soothing

02. SRGF H, Complex Moisturizing /

02. SRGF H, Complex"

04. Melissa Officinalis

Moisturizing /

af Extrac

Skin protection

Soothing

3