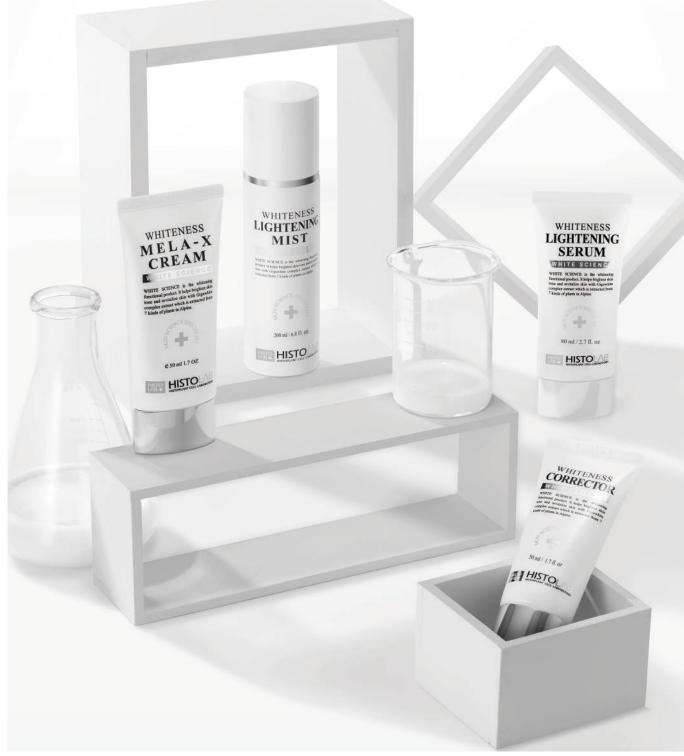

## WHITE SCIENCE

WHITE SCIENCE contains new patented peptide and botanical growth factor complex to help skin lightening which MEDIANS Co.,Ltd. only hold. It maximizes brightening skin tone and revitalizing skin with Gigawhite complex extract by offering abundant nutrition and moist which is extracted from 7 kinds of plants in Alpine. It is also effective in moisturizing and soothing the skin.

#### 01. WHITENESS LIGHTENING MIST

Whiteness Lightening Mist brightens skin tone and re-hydrates thirsty skin by providing abundance of moisture and nutrition with a well-balanced pH.

[Capacity] 200 ml

[How to Use] After cleansing, spray onto the face or apply with cotton pad. Use morning and nights as required.

### 02. WHITENESS LIGHTENING SERUM

Whiteness Lightening Serum brightens the skin tone from dark and somber skin and soothes the skin rapidly. It also can be used with ultrasound by mixing with aloe vera gel.

### 03.

WHITENESS MELA-X CREAM

Whiteness Mela-X Cream is designed to moisturize and soften skin with brightening effect by restoring skin's natural moisture and absorb into skin smoothly with patented peptides and 7kinds of botanical complex extracts in Alpine (Gigawhite)

#### [How to Use]

After toner and essence, apply cream on entire face, neck and elbow with gentle patting. Use morning and night as required.

04.

Whiteness Spot Corrector is a powerful spot care which helps reduce freckles and hyper-pigmentation on desired area with patented peptides and 7kinds of botanical complex extracts in Alpine (Gigawhite)