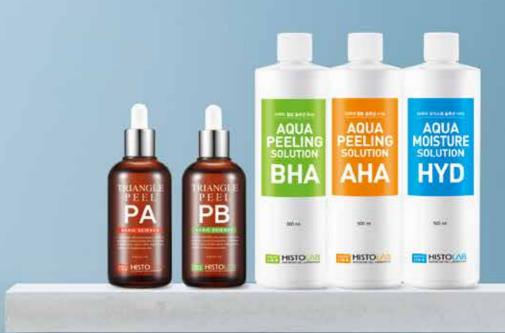

### HISTOLAB PEELING SOLUTION

 $\land \cap \land$ 

A skin care system that is responsible from beginning to end for professional care

Capacity 80ml

#### HISTOLAB TRIANGLE PEEL PA

It is a glowing skin peeling program that keeps clean skin by removing impurities and dead skin cells with PHA as a main ingredient, which is low irritation and high moisture. It is a peeling technique that transmits moisture to make it glow. After peeling, the skin can immediately feel the effect of glowing.

#### HISTOLAB TRIANGLE PEEL PB

It is a glowing skin peeling program that keeps clean skin by removing impurities and dead skin cells with PHA as a main ingredient, which is low irritation and high moisture. It contains Salicylic Acid that helps to take care of troubled skin. After peeling, the skin can immediately feel the effect of glowing.

#### AQUA PEELING SOLUTION AHA

Water-Soluble AHA (Lactic Acid, Glycolic Acid) helps remove dead skin cell and sebum softly and keep moisturizing and soothing on the skin with Plant callus cultured extracts.

#### MAIN INGREDIENTS

AOUA PEELING SOLUTION HYD

Capacity 150ml

AOUA PEELING SOLUTION BHA Lipid -Soluble BHA (Salicylic Acid) helps remove blackhead and sebum effectively and improve skin condition softly with