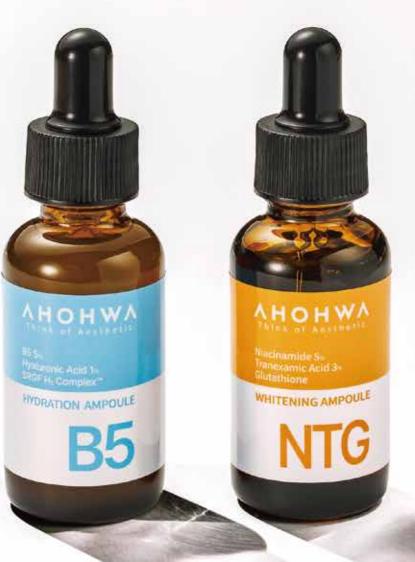

# AHOHWA B5&NTG AMPOULE

# **B5** HYDRATION AMPOULE

B5 5% Hyaluronic Acid 1% SRGF H₁ Complex™

## NTG WHITENING AMPOULE

- $\cdot$  Niacinamide 5%
- · Tranexamic Acid 3%
- $\cdot$  Glutathione

#### **B5 Hydration Ampoule**

Moisture charging and locking for a firm moisture management It is a hydration ampoule containing 5% B5 (D-panthenol) that forms a moisture barrier, 1% hyaluronic acid that fills the skin deeply, and the Medians patented ingredient SRGF H Complex ™ that strengthens elasticity.

### NTG Whitening Ampoule

Sturdy whitening care for skin tone, freckles, and blemishes

It is a whitening ampoule containing 5% niacinamide that evenly reveals the overall skin tone and complexion, 3% tranexamic acid that intensively cares for skin discoloration such as freckles and blemishes, and glutathione that helps antioxidants by removing active oxygen,