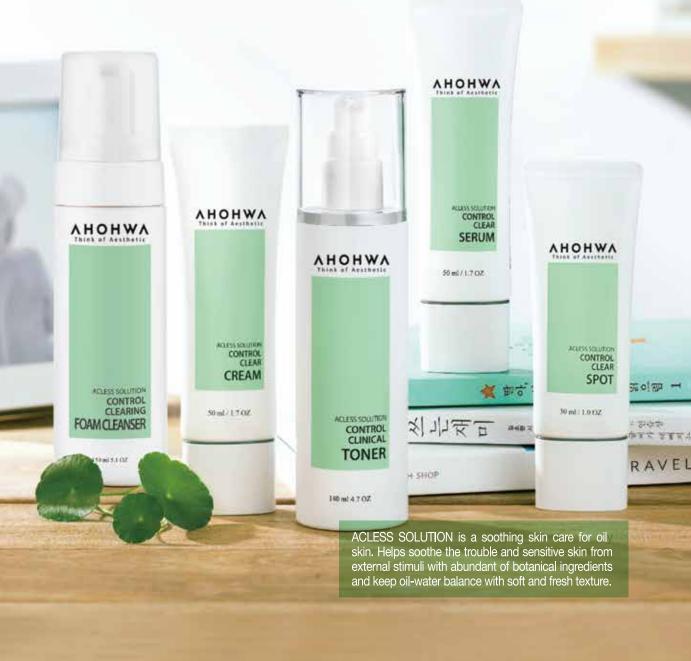

## AHOHWA CONTROL LINE

Clean care system for trouble and oily skin by excessive sebum and dead skin cell.

Capacity 150ml / 480ml

Capacity 140ml / 1000ml

#### **Control Clearing Foam Cleanser**

A small, gentle micro-bubble cleanser cleans up the make-up and impurities in pores, and sooth the skin with botanical ingredients after cleansing.

#### Control Clinical Toner

Helps control oil and water balance from oily skin by excessive sebum and soothe the skin with moisturizing.

#### Control Clear Serum

It is a serum for oily skin only with abundant of plant component and helps soothe the sensitive skin quickly by regulating oil and water without irritation.

After toner use, apply generous amount gently onto the face.

#### Control Clear Cream

Keeps dry skin on the inside and oily skin on the outside moist from excessive sebum control and improves the skin to be more energetic.

quickly.

Apply on face following skin texture with gentle patting until completely absorbed.

It is an intensive spot care which helps soothe troubled skin

#### **Control Clear Spot**

Capacity 30ml

Apply small amount of the cream gently on the inflamed or squeezed acne area.