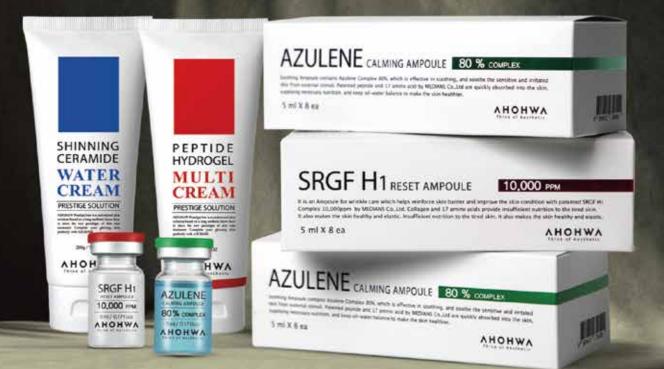

### AHOHWA SRGF H1 RESET AMPOULE

It is a wrinkle-improving functional ampoule that contains 10,000 ppm of Medians' patented SRGF H₁ complex<sup>™</sup> to help quickly normalize skin conditions. Collagen and 17 amino acids provide insufficient nutrition and vitality to tired skin, helping to make healthy skin.

#### AHOHWA AZULENE CALMING AMPOULE 80%

It is an ampoule that quickly calms irritated skin by containing 80% of the Azulene Complex, which is effective for calming.-MEDIANS's exclusive patent peptide and 17 amino acids are unique. It helps normalize broken skin and helps make healthy skin.

#### PEPTIDE HYDROGEL MULTI CREAM

It is a hydrogel multi-peptide cica cream that allows you to simultaneously feel the function of the cica cream and hydrogel pack.

Capacity 200g

#### SHINNING CERAMIDE WATER CREAM

It's a moist moisture lock cream that supplies a large amount of moisture like a water bomb and closes it with a silky membrane.