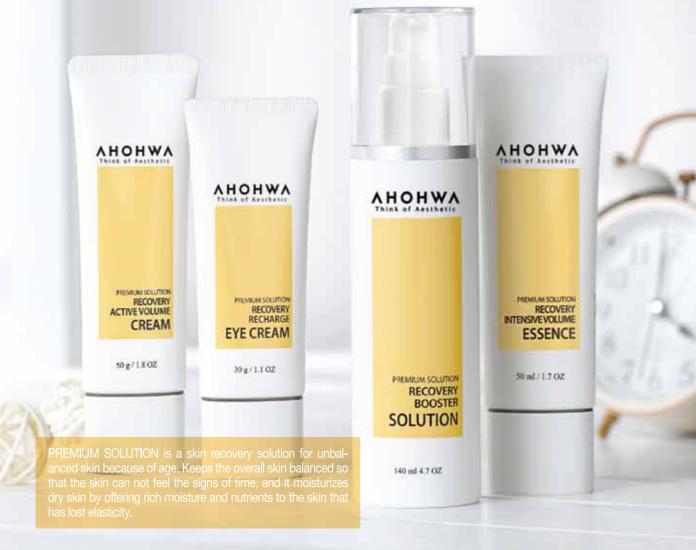

#### MAIN INGREDIENTS

Nelumbo Nucifera Flower Water Moisturizing

Turn back the signs of time on the skin 'with AHOHWA's Premium.

AHOHWA PREMIUM SOLUTION

## AHOHWA RECOVERY LINE

Nutrient care system for the skin that has lost its elasticity as a mark of time

### **Recovery Booster Solution**

It is a wrinkle-improving functional toner to make dry skin soft with Adenosine and botanical extracts, Helps make skin that has lost its elasticity glossy and soft and gives it enough moisture to make it moist.

#### **Recovery Intensive Volume Essence**

It is a wrinkle-improving functional Essence to make rough skin soft with Adenosine and botanical extracts. Replenishes rough and dry skin with rich nutrients and moisture

### **Recovery Active Volume Cream**

It is a wrinkle-improving functional Cream to make skin elastic and soft with Adenosine and botanical extracts. Helps elasticizing on aged skin by offering rich nutrients and moisture.

#### Recovery Recharge Eye Cream

It is a wrinkle-improving functional eye cream to make around eyes elastic with Adenosine and botanical extracts. Improve dry and rough around eyes elastically by offering rich nutrients and moisture.