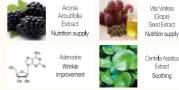

### **Recovery Booster Solution**

It is a wrinkle-improving functional toner to make dry skin soft with Adenosine and botanical extracts, Helps make skin that has lost its elasticity glossy and soft and gives it enough moisture to make it moist.

#### MAIN INGREDIENTS

Sinensis Extract

Capacity 50ml / 500ml

#### **Recovery Intensive Volume Essence**

It is a wrinkle-improving functional Essence to make rough skin soft with Adenosine and botanical extracts. Replenishes rough and dry skin with rich nutrients and moisture

#### MAIN INGREDIENTS

Centella Asiatica Extract Soothing

### **Recovery Active Volume Cream**

It is a wrinkle-improving functional Cream to make skin elastic and soft with Adenosine and botanical extracts. Helps elasticizing on aged skin by offering rich nutrients and moisture.

#### MAIN INGREDIENTS

(Grape) Seed Extract Nutrition supply

Hvdrolvzed Com Starch Moisturizing