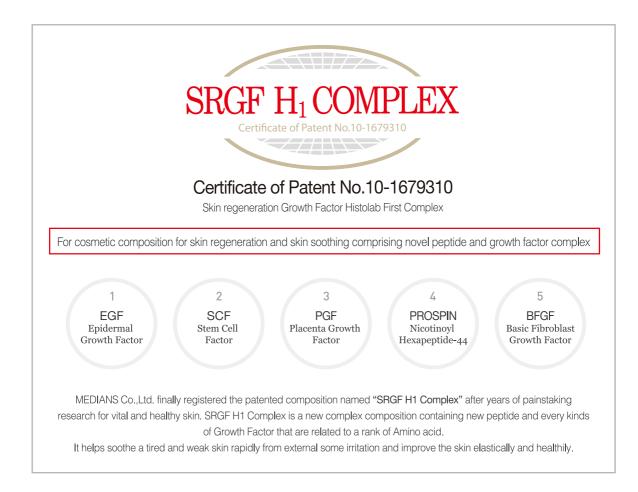

## WHITE SCIENCE

WHITE SCIENCE contains new patented peptide and botanical growth factor complex to help skin lightening which MEDIANS Co.,Ltd. only hold. It maximizes brightening skin tone and revitalizing skin with Gigawhite complex extract by offering abundant nutrition and moist which is extracted from 7 kinds of plants in Alpine. It is also effective in moisturizing and soothing the skin.

### AHOHWA SRGF H1 RESET AMPOULE

It is a wrinkle-improving functional ampoule that contains 10,000 ppm of Medians' patented SRGF H₁ complex<sup>™</sup> to help quickly normalize skin conditions. Collagen and 17 amino acids provide insufficient nutrition and vitality to tired skin, helping to make healthy skin.

# **B5** HYDRATION AMPOULE

B5 5% Hyaluronic Acid 1% SRGF H₁ Complex™

#### **B5 Hydration Ampoule**

Moisture charging and locking for a firm moisture management It is a hydration ampoule containing 5% B5 (D-panthenol) that forms a moisture barrier, 1% hyaluronic acid that fills the skin deeply, and the Medians patented ingredient SRGF H Complex ™ that strengthens elasticity.