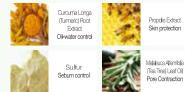

## AHOHWA CONTROL LINE

Clean care system for trouble and oily skin by excessive sebum and dead skin cell.

Capacity 150ml / 480ml

Capacity 140ml / 1000ml

#### Control Clinical Toner

Helps control oil and water balance from oily skin by excessive sebum and soothe the skin with moisturizing.

#### Control Clear Serum

It is a serum for oily skin only with abundant of plant component and helps soothe the sensitive skin quickly by regulating oil and water without irritation.

After toner use, apply generous amount gently onto the face.

#### Control Clear Cream

Keeps dry skin on the inside and oily skin on the outside moist from excessive sebum control and improves the skin to be more energetic.

quickly.

Apply on face following skin texture with gentle patting until completely absorbed.

#### MAIN INGREDIENTS

Propolis Extract Skin protection

Melaleuca Alternifolia (Tea Tree) Leaf Oil Pore Contraction