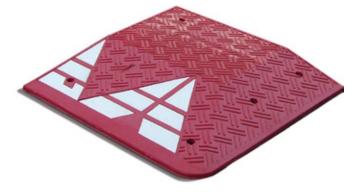

## **DESIGN**

There are a number of styles available:

50mm High Bumps (Suitable for max 10 mph)

70mm High Bumps (Suitable for 5mph or less)

65mm High cushion (Suitable for 5mph or less)

Product Code for pair of end caps = SHW-111611

End caps 900mm Long x 490mm Wide x 65mm High

"Dog Bone clips to connect units together.

**Speed Cushion** 

6 Units make up 3000mm x 1800mm x 65mm High Speed Cushion.