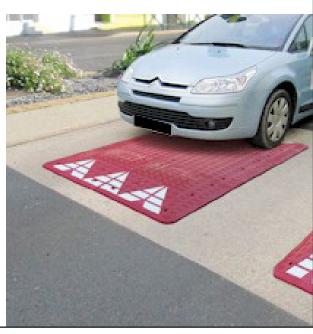

Product Code for pair of end caps = SHW-111611

End caps 900mm Long x 490mm Wide x 65mm High

"Dog Bone clips to connect units together.

**Speed Cushion** 

6 Units make up 3000mm x 1800mm x 65mm High Speed Cushion.

Includes "Dog Bone" clips to connect units together.