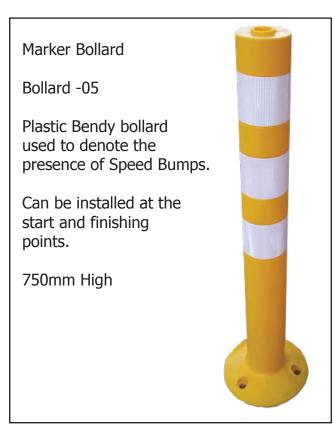

## INTRODUCTION

Lockinex Traffic Calming products are suitable for private sites & car parks.

Two heights are available, 50mm (10mph) & 70mm. The 70mm is more suitable to slower speeds of 5mph or less.