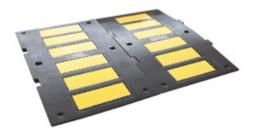

Product Code for pair of end caps = SHW-111611

End caps 900mm Long x 490mm Wide x 65mm High

"Dog Bone clips to connect units together.

**Speed Cushion** 

6 Units make up 3000mm x 1800mm x 65mm High Speed Cushion.

Includes "Dog Bone" clips to connect units together.