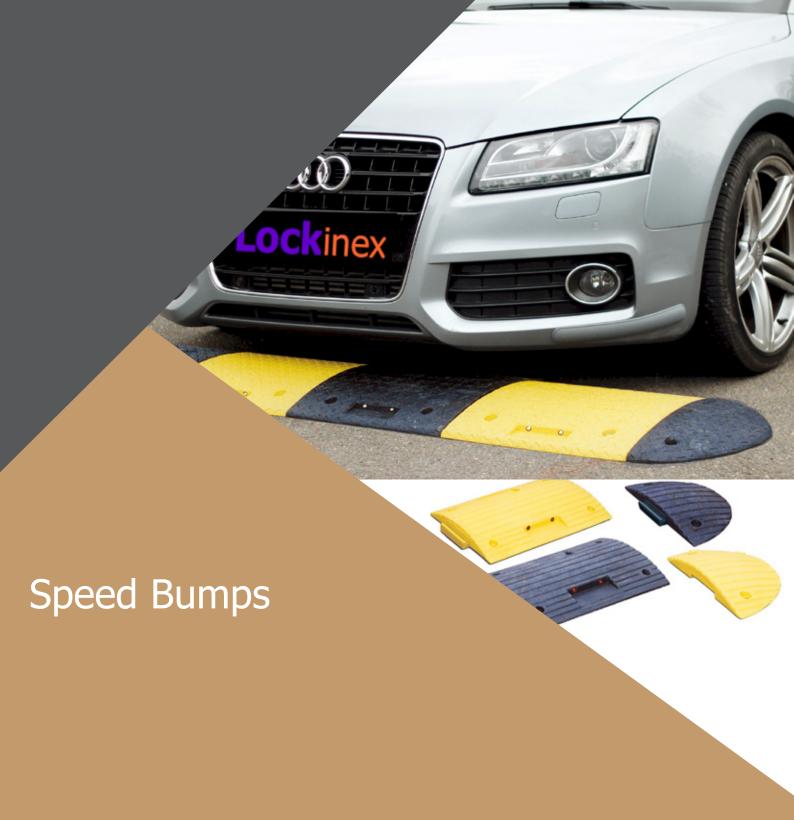

## INTRODUCTION

Lockinex Traffic Calming products are suitable for private sites & car parks.

Two heights are available, 50mm (10mph) & 70mm. The 70mm is more suitable to slower speeds of 5mph or less.

## **APPLICATION**

In areas where speed needs to be reduced, Lockinex Traffic calming Speed Humps and cushions can be fixed to the driving surface.

Once installed, the products will provide years of service.

## **DESIGN**

There are a number of styles available:

50mm High Bumps (Suitable for max 10 mph)

70mm High Bumps (Suitable for 5mph or less)

65mm High cushion (Suitable for 5mph or less)