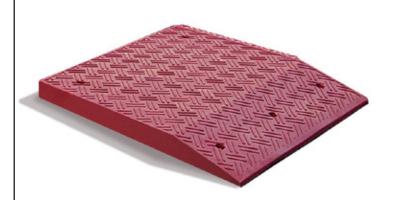

## **DESIGN**

There are a number of styles available:

50mm High Bumps (Suitable for max 10 mph)

70mm High Bumps (Suitable for 5mph or less)

65mm High cushion (Suitable for 5mph or less)

Product Code for pair of end caps = SHW-111611

End caps 900mm Long x 490mm Wide x 65mm High

"Dog Bone clips to connect units together.

**Speed Cushion** 

6 Units make up 3000mm x 1800mm x 65mm High Speed Cushion.