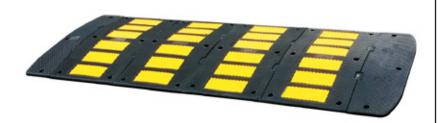

## **DESIGN**

There are a number of styles available:

50mm High Bumps (Suitable for max 10 mph)

70mm High Bumps (Suitable for 5mph or less)

65mm High cushion (Suitable for 5mph or less)

## COMPOSITION, MANUFACTURE.

Manufactured from recycled rubber.

Fully recyclable.

Two Centre Sections shown

Code for one centre section = SHW-111610

Centre Sections are 900mm Long x 490 Wide x 65mm High

Complete unit showing two end caps.