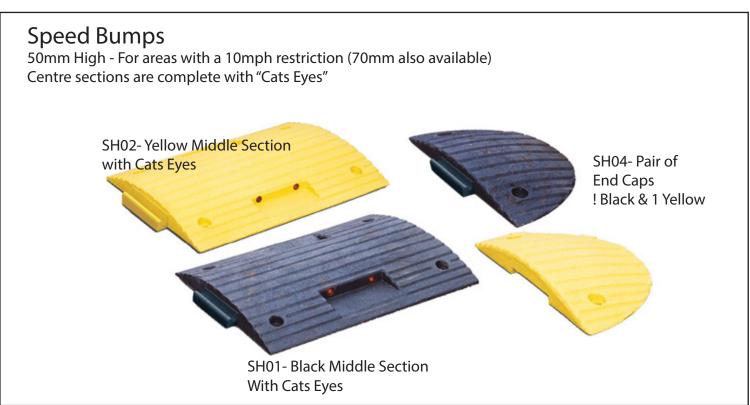

## **DESIGN**

There are a number of styles available:

50mm High Bumps (Suitable for max 10 mph)

70mm High Bumps (Suitable for 5mph or less)

65mm High cushion (Suitable for 5mph or less)

## COMPOSITION, MANUFACTURE.

Manufactured from recycled rubber.

Fully recyclable.

Two Centre Sections shown

Code for one centre section = SHW-111610

Centre Sections are 900mm Long x 490 Wide x 65mm High

Complete unit showing two end caps.

Product Code for pair of end caps = SHW-111611

End caps 900mm Long x 490mm Wide x 65mm High

"Dog Bone clips to connect units together.

**Speed Cushion** 

6 Units make up 3000mm x 1800mm x 65mm High Speed Cushion.