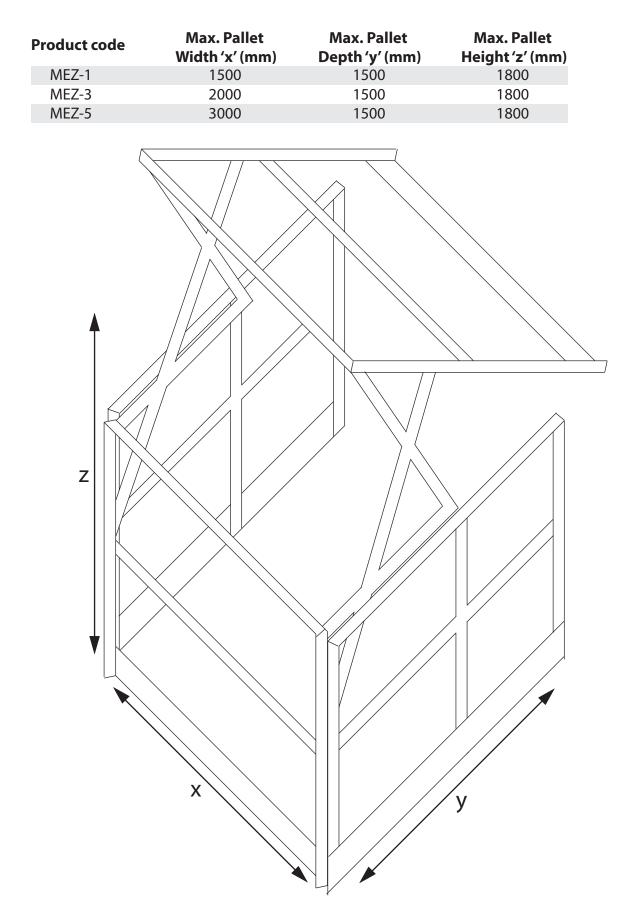

\*Powder coating is available in a range of RAL colours. Materials to be powder coated go through Phosphate pre-treatment ensuring superior powder coating adhesion and maximum service life.

Kits are supplied with components ready to assemble and install with the above finished dimensions. However, if different dimensions are required the horizontaol rails etc. can simply be cut down on site to create desired dimensions.