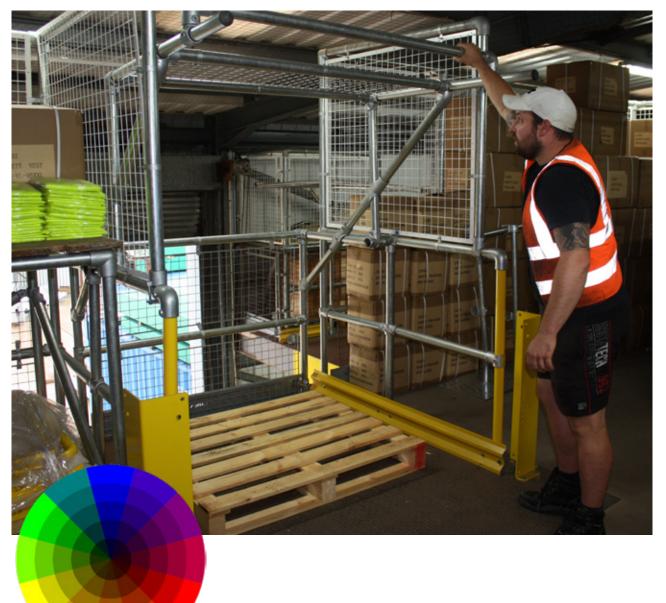

## **Mezzanine Pallet Gates**

A range of pallet gates in various sizes. Supplied in kit form ready for quick assembly. Pallet gates consist of Lockinex galvanised key clamps and 48.3mm diameter galvanised tube. Cantilevered design makes gates easily operable by one person. All gate designs comply with BS EN 14122-3 loadings and requirements.