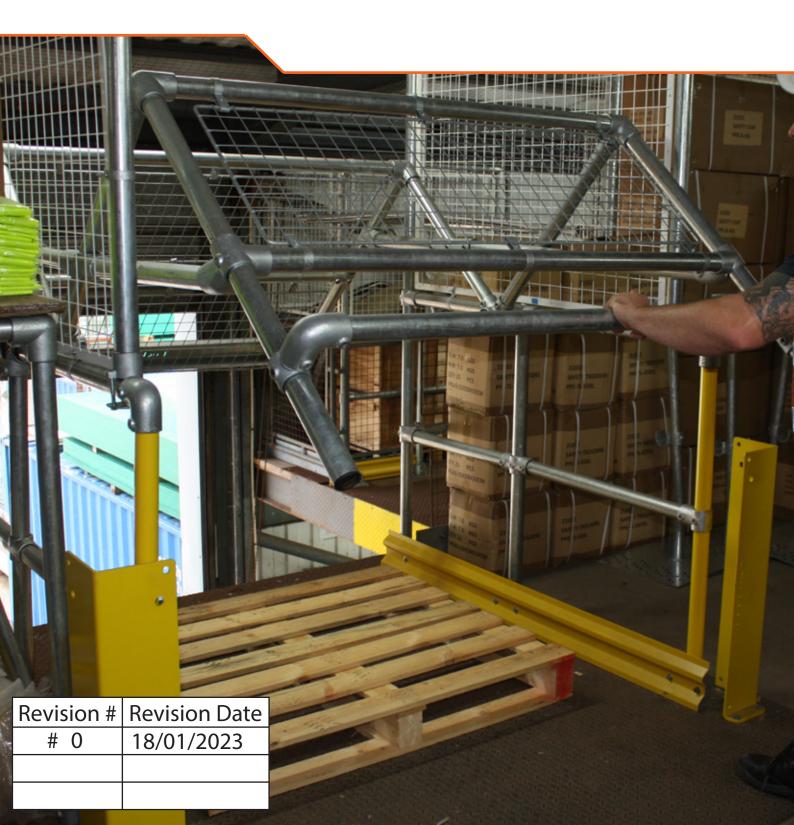

## **Mezzanine Pallet Gates**

A range of pallet gates in various sizes. Supplied in kit form ready for quick assembly. Pallet gates consist of Lockinex galvanised key clamps and 48.3mm diameter galvanised tube. Cantilevered design makes gates easily operable by one person. All gate designs comply with BS EN 14122-3 loadings and requirements.