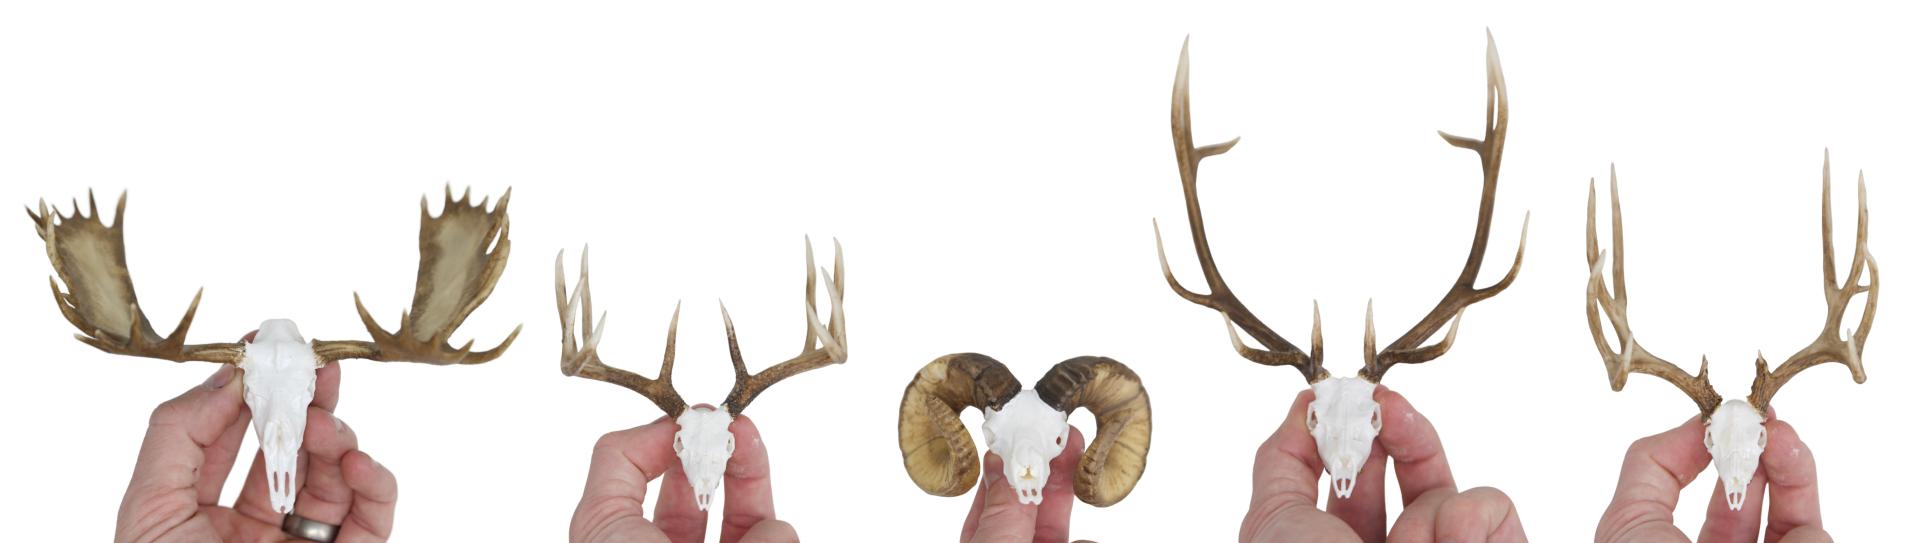

# SHEDS/SINGLES

While you are likely focused on creating euros or mounts for your clients, we can STILL create a unique custom shed for them by allowing your clients to choose a favorite side of their trophy animal and create a Custom shed for them that can be displayed in their truck, at work, or at home.

# **EUROS**

A Mini Muley Euro is the fastest and easiest option to create for your clients. You can take photos of the animal fleshed out, or even as a skull cap. As long as we can see the antlers or horns, we can replicate them and place them on an appropriate skull. This allows you to take photos the very same day and allows for the fastest turn around time for you and your clients.

# **Shoulder Mounts**

Creating a full size shoulder mount is likely the reason that your clients have chosen you to complete their taxidermy. A great value add and additional source of revenue for yourself lies in the ability to create additional Mini Mounts of the exact mount you have created for your clients. This is a great option for those who would like to share the mounts with their guides or family and friends. This is also a tremendous value add for yourself as it increases the opportunities for your customers to share the mount that you created with others.