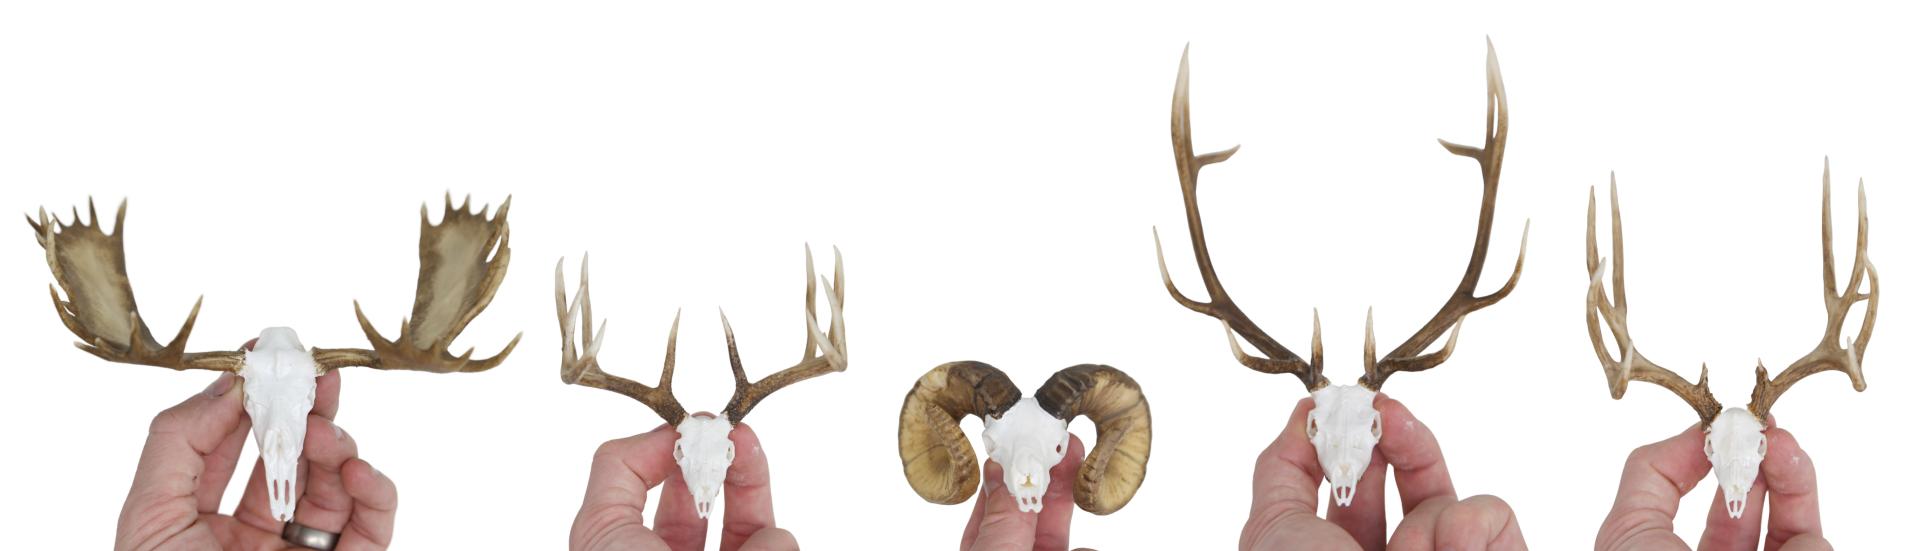

## **EUROS**

A Mini Muley Euro is the fastest and easiest option to create for your clients. You can take photos of the animal in the field, fleshed out, or even as a skull cap. As long as we can see the antlers or horns, we can replicate them and place them on an appropriate skull! This allows you to take your photos the very same day and allows for the fastest turn around time for you and your clients.

### **Shoulder Mounts**

For most North American species, we offer the unique ability to create a full shoulder mount of your client's animal even before the taxidermy has been completed. This can be done with simply photos of the skull cap or caped-out skull. We can then take that animal and place him onto a mount.

We currently offer this option for the following species: Mule Deer, Whitetail Deer, Elk, Antelope, Bighorn Sheep.