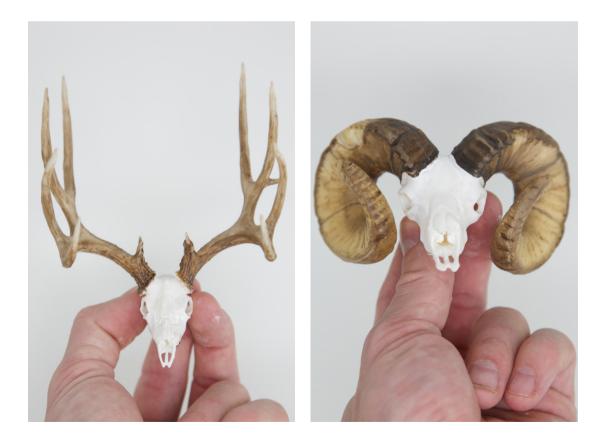

## **EUROS**

A Mini Muley Euro is the fastest and easiest option to create for your clients. You can take photos of the animal in the field, fleshed out, or even as a skull cap. As long as we can see the antlers or horns, we can replicate them and place them on an appropriate skull! This allows you to take your photos the very same day and allows for the fastest turn around time for you and your clients.

#### All Deer Species and Antelope E

Online Retail Price: \$129.99

#### All Elk/Axis Euros.

Online Retail Price: \$149.99