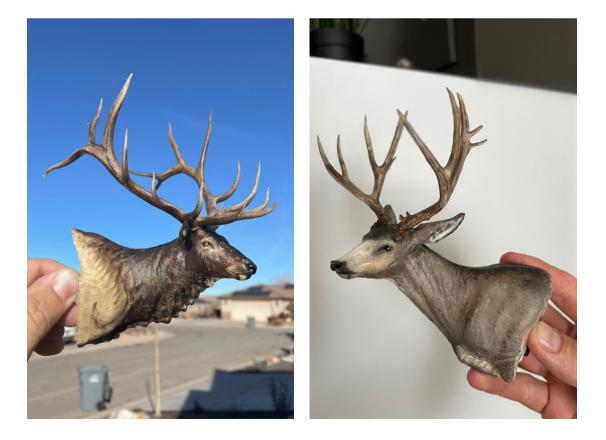

### **Shoulder Mounts**

For most North American species, we offer the unique ability to create a full shoulder mount of your client's animal even before the taxidermy has been completed. This can be done with simply photos of the skull cap or caped-out skull. We can then take that animal and place him onto a mount.

We currently offer this option for the following species: Mule Deer, Whitetail Deer, Elk, Antelope, Bighorn Sheep.

#### All Elk, Stag, Axis Mounts.

Online Retail Price: \$189.99