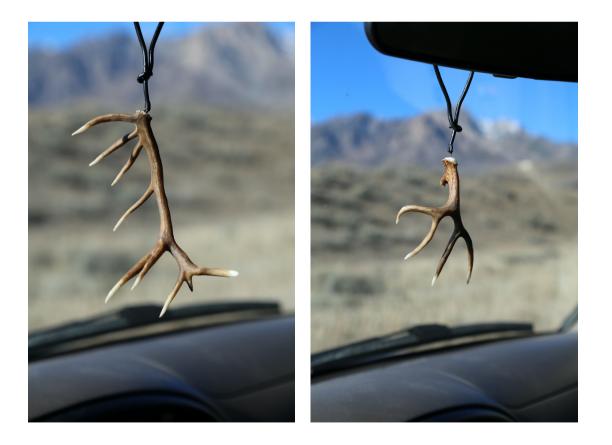

### **SHEDS/SINGLES**

While you are most likely not out shed hunting with your clients, we can STILL create a unique custom shed for them by allowing your clients to choose a favorite side of their trophy animal and create a Custom shed for them that can be displayed in their truck, at work, or at home.

(Comes with custom black universal mirror hanger)

All Elk, Moose, and Stag Species Singles/Sheds. (Comes with custom black universal mirror hanger)

#### All Deer Species Singles/Sheds.

Online Retail Price: \$89.99