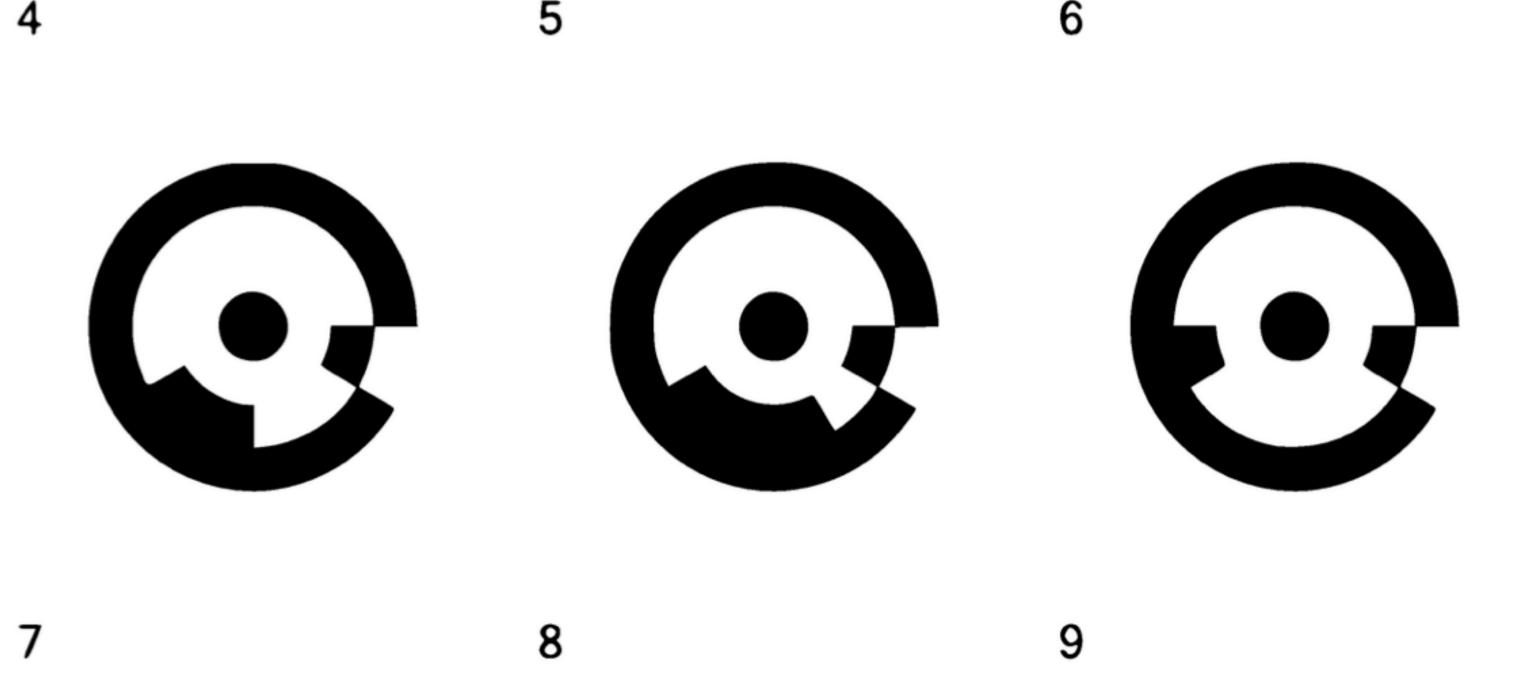

Enjoy!

Mini Muleys

5

Λ

**INSTRUCTIONS:** Using scissors, cut out each target individually and place at random near the base of your object (shed, euro, etc.) Note: Do NOT place or attach targets to the object itself. It is not required to use the Targets provided. However, the targets increase our ability to recreate your replica by providing more precise measurements, and will allow for increased detail.