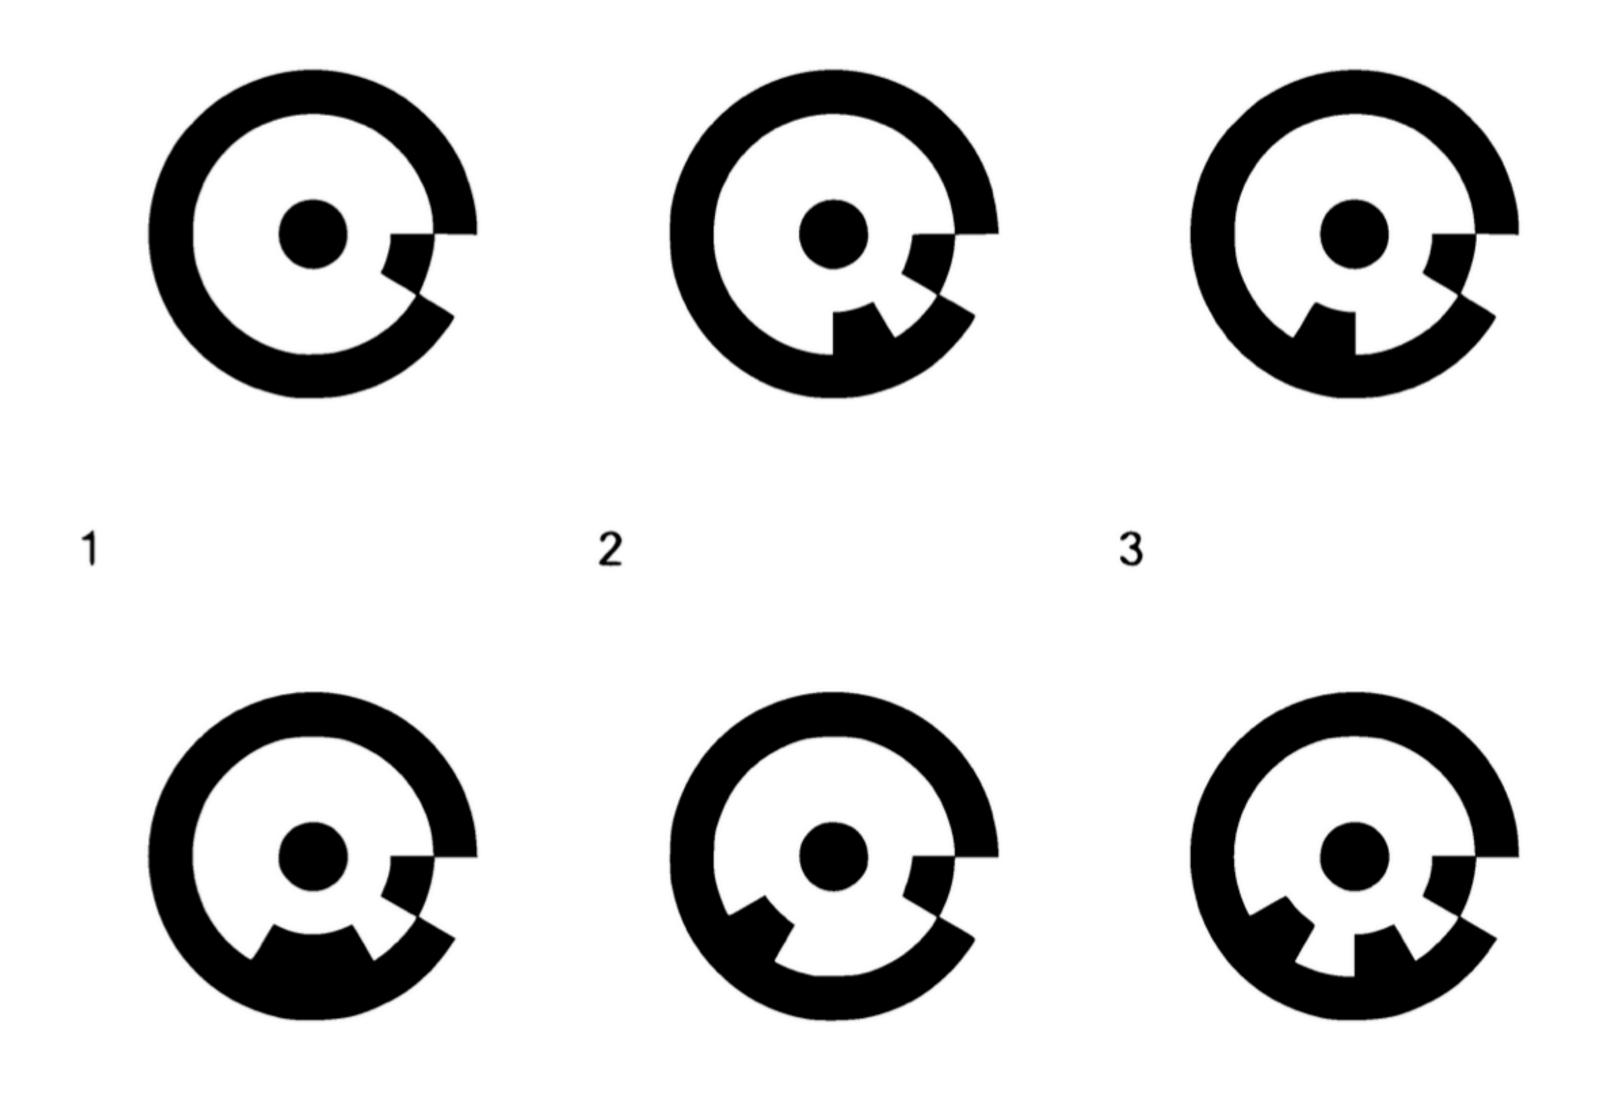

Enjoy!

Mini Muleys

5

Λ

**INSTRUCTIONS:** Using scissors, cut out each target individually and place at random near the base of your object (shed, euro, etc.) Note: Do NOT place or attach targets to the object itself. It is not required to use the Targets provided. However, the targets increase our ability to recreate your replica by providing more precise measurements, and will allow for increased detail.