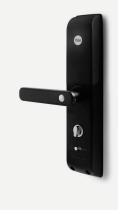

# Specifications:

7220 Digital Door Lock

Mortice lock

PIN code, RFID key tag, fingerprint, key override

60mm backset

45-90mm door thickness

Part number

YDM7220MBK/60/ANZ