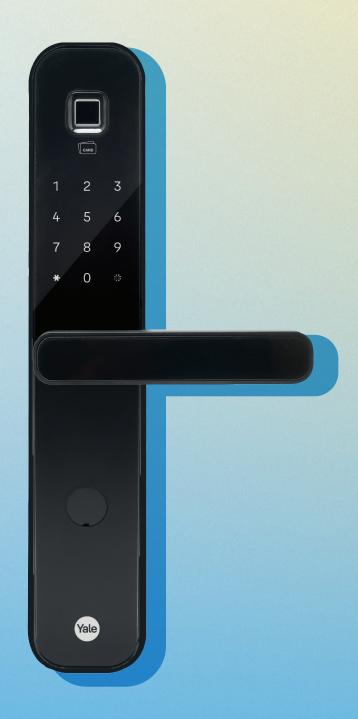

# 7220 Digital Door Lock

Combining high security with cutting edge technology, the Yale 7220 Digital Door Lock is a high quality security solution for the contemporary home.

The lock can be opened with PIN code, fingerprint verification, key tag, Yale Access app\*, and has a traditional key override. Enjoy peace of mind, protected by a Yale Lock with over 180 years of security expertise built in.

#### **Fingerprint**

Unlock your door with Fingerprint scan. Register up to 100 users

#### PIN code

Unlock your door with a personalised PIN code. Register up to 100 users

#### **RFID** key tag

Unlock your door with RFID Key Tag. Register up to 100 users