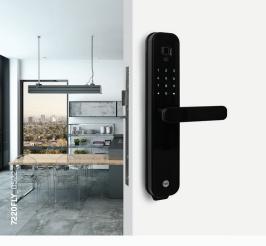

# 7220 Digital Door Lock

Combining high security with cutting edge technology, the Yale 7220 Digital Door Lock is a high quality security solution for the contemporary home.

The lock can be opened with PIN code, fingerprint verification, key tag, Yale Access app\*, and has a traditional key override. Enjoy peace of mind, protected by a Yale Lock with over 180 years of security expertise built in.