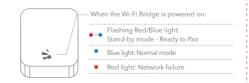

Wi-Fi Bridge (BZ100)

# **Quick Start Guide**

Compatible with Schlage Omnia and Schlage eGO Smart Locks



# Schlage Wi-Fi Bridge (BZ100)

 Model:
 Schlage Wi-Fi Bridge (BZ100)

 Dimensions:
 70mm x 70mm x 26mm

 Network:
 Wi-Fi 2.4GHz

 IEEE standard:
 802.11 b/g/n

 Power interface:
 Type-C USB

 Power input:
 5V/500mA

# Light Status



### Warranty

The Schlage Wi-Fi Bridge (BZ100) has a one year warranty.

Our goods come with guarantees that cannot be excluded under the local consumer law. You are entitled to a replacement or refund for a major failure and for compensation for any other reasonably foreseeable loss or damage. You are also entitled to have the goods repaired or replaced if the goods fail to be of acceptable quality and the failure does not amount to a major failure.

#### Disclaimer

We continuously optimise products as new technologies and features are developed. For this reason, we reserve the right to make alterations to the products without prior notice.



www.allegion.com.au www.allegion.co.nz

## Pair Wi-Fi Bridge with Schlage Breeze App

1 Activate the app



3) Select [Wi-Fi Bridge]

Touch the