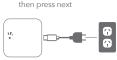

## Pair Wi-Fi Bridge with Schlage Breeze App

1 Activate the app

3) Select [Wi-Fi Bridge]

Touch the "■" icon on the top left of the screen

(Wi-Fi Bridge)

4 Press " + " sign

Select [Schlage

6) Plug in the Wi-Fi Bridge and power it on. Wait until the light flashes alternately red and blue,