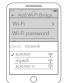

## Pair Wi-Fi Bridge with Schlage Breeze App

1 Activate the app

3) Select [Wi-Fi Bridge]

Touch the "■" icon on the top left of the screen

(Wi-Fi Bridge)

4 Press " + " sign

Select [Schlage

6) Plug in the Wi-Fi Bridge and power it on. Wait until the light flashes alternately red and blue,

7 Add Wi-Fi Bridge

Note: If the device times out, please power off to reset and try again.