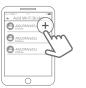

## Pair Wi-Fi Bridge with Schlage Breeze App

1 Activate the app

3) Select [Wi-Fi Bridge]

Touch the "■" icon on the top left of the screen

(Wi-Fi Bridge)

4 Press " + " sign

Select [Schlage

6) Plug in the Wi-Fi Bridge and power it on. Wait until the light flashes alternately red and blue,

7 Add Wi-Fi Bridge

Note: If the device times out, please power off to reset and try again.