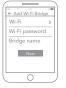

7 Add Wi-Fi Bridge

Note: If the device times out, please power off to reset and try again.