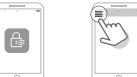

## Pair Wi-Fi Bridge with Schlage Breeze App

1 Activate the app

3) Select [Wi-Fi Bridge]

Touch the "■" icon on the top left of the screen

(Wi-Fi Bridge)

4 Press " + " sign

Select [Schlage

6) Plug in the Wi-Fi Bridge and power it on. Wait until the light flashes alternately red and blue,