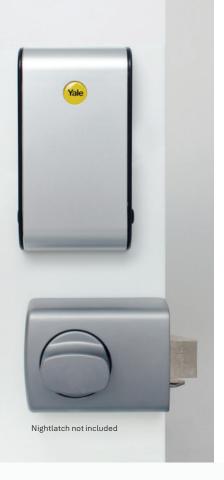

# Specifications:

Smart Latch Compatible with most 60mm backset nightlatches Easy DIY installation Timber, Fibreglass, Aluminium 35-60mm door thickness SYDL-SL02-SN

Important: This product is suitable for residential applications on entry doors. It is not suitable for entry points where the escutcheon is exposed to outdoor elements.