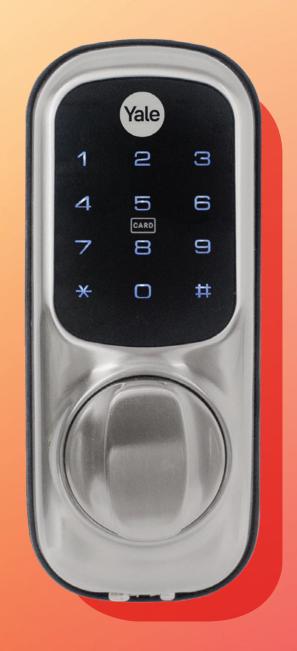

# Smart Latch2

Combining high security with cutting edge technology, the Yale Smart Latch Door Lock is a high quality security solution for the contemporary home.

The Yale Smart Latch allows users to retrofit their existing Nightlatches and have complete control over how they lock and unlock their door.

The Smart Latch is compatible with most 60mm backset Nightlatches. Users can use a PIN code, key card or key tag to access their home securely. Enjoy peace of mind, protected by a Yale Lock with 180 years of security expertise built in.

#### Tailor user access

Use either the Yale Home App, Yale Key Tags or Yale Touch keypad to access your lock.