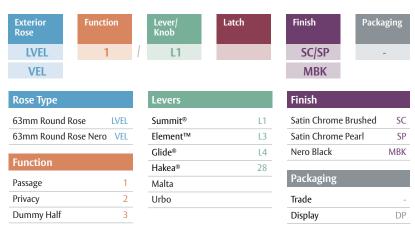

### **Ordering Procedure**

Sample part number LVEL1/L1SC or for Nero VEL1/L1MBK is made up of several sections. Choose your product by selecting an option from each section.

#### Retrofitable

Fits majority of doors with 54mm hole.

Installation (Passage and Privacy sets)

| Product Details                                                                                                                                                                                                                                                                                                                                                                                                                                                     |  |
|---------------------------------------------------------------------------------------------------------------------------------------------------------------------------------------------------------------------------------------------------------------------------------------------------------------------------------------------------------------------------------------------------------------------------------------------------------------------|--|
| 63mm by 12.5mm                                                                                                                                                                                                                                                                                                                                                                                                                                                      |  |
| All Velocity levers and roses are made from solid zinc die-cast with steel rose trims.                                                                                                                                                                                                                                                                                                                                                                              |  |
| Passage sets are supplied with a 60mm backset<br>tubular latch.<br>Privacy sets are supplied with a 60mm backset privacy<br>latch which includes an activating pin for the inside of<br>the door and an external emergency release function.<br>The latch is automatically released when the internal<br>handle is operated and is easily adapted for both open<br>in and open out applications.<br>All latches are supplied with industry standard "D"<br>strikes. |  |
| 32mm to 45mm hinged doors                                                                                                                                                                                                                                                                                                                                                                                                                                           |  |
| Satin Chrome Brushed <b>(SC)</b><br>Satin Chrome Pearl <b>(SP)</b><br>Nero Black <b>(MBK)</b>                                                                                                                                                                                                                                                                                                                                                                       |  |
|                                                                                                                                                                                                                                                                                                                                                                                                                                                                     |  |