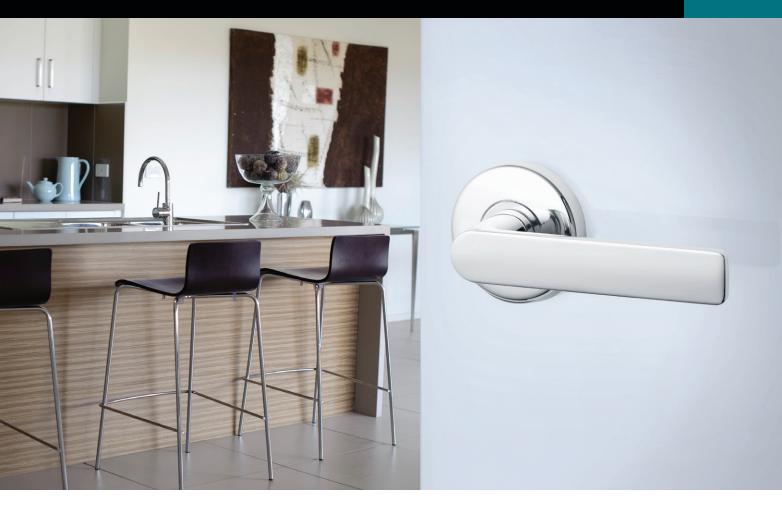

### Description

The Velocity Series is a stylish range of door furniture suitable for residential use. Designed to suit common door preparations in the New Zealand market, Velocity is ideal for both new and retrofit applications.

### **Features and Specifications**

- All fixings are concealed beneath a removable rose trim providing a crisp and clean presentation desired by the discerning home owner
- Simple twist and tighten fixing method and lever set pre-assembly allows for super easy and super fast installation
- Available in a choice of six lever designs and three finishes
- The rose fits 50mm or 54mm diameter holes making it suitable for retrofit and common door preparations
- Designed in Australia for the specific needs of the Australian and New Zealand market