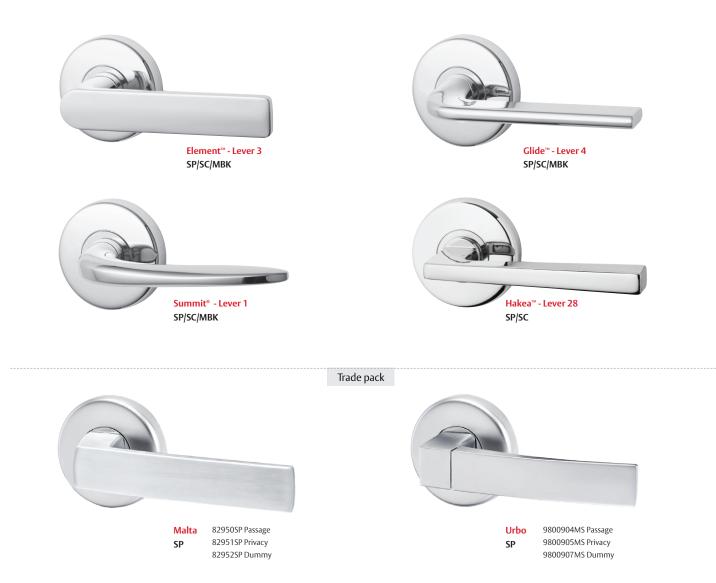

### **Features and Specifications**

- All fixings are concealed beneath a removable rose trim providing a crisp and clean presentation desired by the discerning home owner
- Simple twist and tighten fixing method and lever set pre-assembly allows for super easy and super fast installation
- Available in a choice of six lever designs and three finishes
- The rose fits 50mm or 54mm diameter holes making it suitable for retrofit and common door preparations
- Designed in Australia for the specific needs of the Australian and New Zealand market

### **Ordering Procedure**

Sample part number LVEL1/L1SC or for Nero VEL1/L1MBK is made up of several sections. Choose your product by selecting an option from each section.