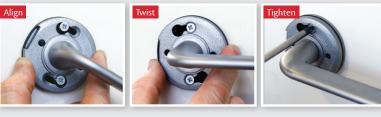

### **Features and Specifications**

- All fixings are concealed beneath a removable rose trim providing a crisp and clean presentation desired by the discerning home owner
- Simple twist and tighten fixing method and lever set pre-assembly allows for super easy and super fast installation
- Available in a choice of six lever designs and three finishes
- The rose fits 50mm or 54mm diameter holes making it suitable for retrofit and common door preparations
- Designed in Australia for the specific needs of the Australian and New Zealand market