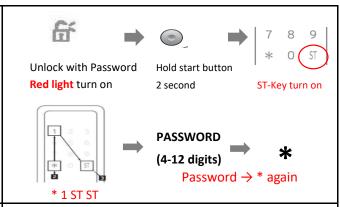

#### Enter Control mode by Password

- 1. Unlock with " Password "
- 2.Press & Hold Start button 2 second while red light turn on
- 3. ST-Key turn on

## Follow No. (1) Setting - Changing Password

Press \* 1 ST  $\rightarrow$  ST  $\rightarrow$  Password  $\rightarrow$  \*

Password 2 : Press \* 2 ST  $\rightarrow$  ST  $\rightarrow$  Password  $\rightarrow$  \*

4. Press "Password → \* " again