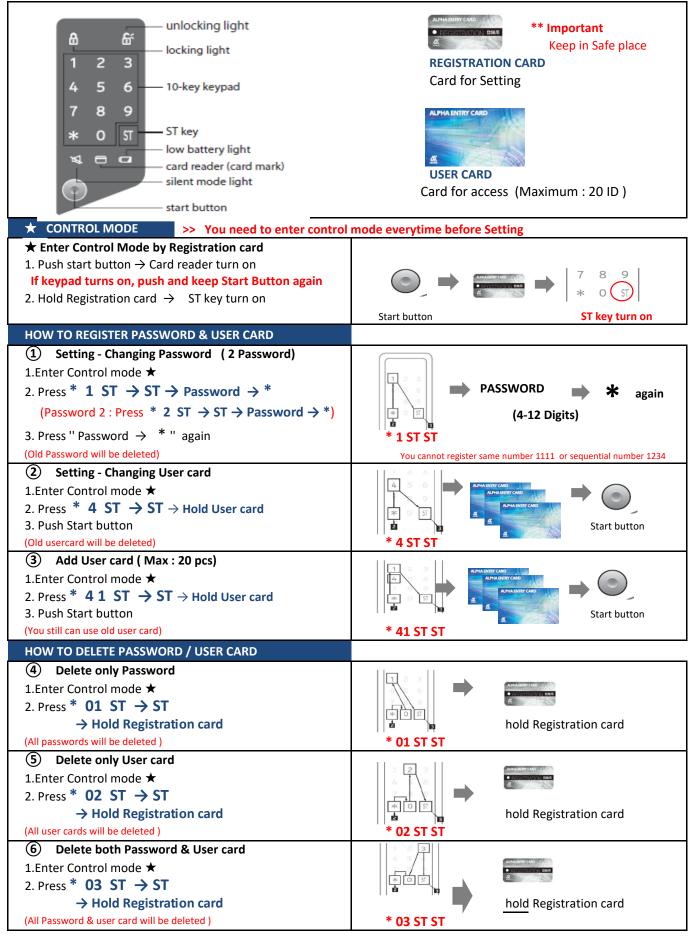

### (8) Unlock with User card

- 1. Push Start buton
- If Keypad turns on, push Start Button again.
- 2. Hold card over Card Reader

### **OPEN BATTERY COVER**

- 1. Enter Control mode ★
  - with Registration card / Password / User card
- 2. Hold start button untill Battery light show
- 3. Push the buttom of battery cover and Pull out  $\,$
- \*\* Push and open during Battery light show
- 4. Pull up Battery case and change battery