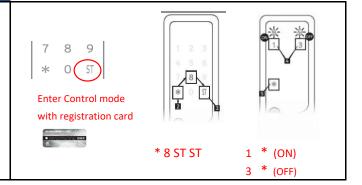

#### (1) Simple Authentication mode

- 1. Delete User card
  - → Following (5) How to delete User card
- 2. Enter Control mode ★ by registration only
- 3. Press \* 8 ST  $\rightarrow$  ST
- 4. Press 1 → \* To use other card
  - Press  $3 \rightarrow *$  To cancel
- 5. Register User card
  - → Following ②How to set Change User card