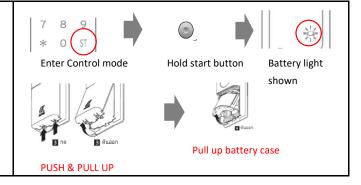

### **OPEN BATTERY COVER**

- 1. Enter Control mode ★
  - with Registration card / Password / User card
- 2. Hold start button untill Battery light show
- 3. Push the buttom of battery cover and Pull out  $\,$
- \*\* Push and open during Battery light show
- 4. Pull up Battery case and change battery