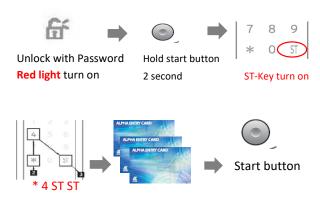

#### Enter Control mode by User card

- 1. Unlock with "User card"
- 2. Press & Hold Start button 2 second while red light turn on
- 3. ST-Key turn on

Follow No. (3) Setting - Changing / (4) 'ADD User card

Change Card : Press \* 4 ST  $\rightarrow$  ST  $\rightarrow$  Hold card Add Card : Press \* 41 ST  $\rightarrow$  ST  $\rightarrow$  Hold card

4. Press Sutart Button