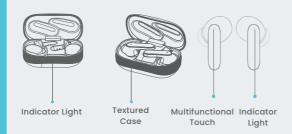

#### What's in the box?

Charging Case Earbuds Type C Charging Cable Manual Extra pair of ear tips Warranty Card

#### **Touch Controls**

The Touch Area (Multi-Functional Touch Panel) is located in the upper part of the earbuds handle.