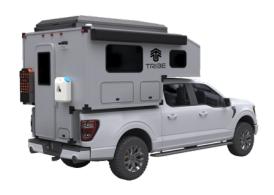

| Trailer size            | 127" ×83"                                                                                                                                                                                          |
|-------------------------|----------------------------------------------------------------------------------------------------------------------------------------------------------------------------------------------------|
| Bed                     | 81" ×53"                                                                                                                                                                                           |
| Mattress                | 81" x 53" x 4"                                                                                                                                                                                     |
| Sofa bed                | 70" ×36"                                                                                                                                                                                           |
| Roof top tent           | 91" ×55"                                                                                                                                                                                           |
| 270-degree awning       | 95" ×8" ×7" (Closed Dimensions)                                                                                                                                                                    |
| Finish                  | All-aluminum frame, sandwich board, high quality doors and windows with leather door handle                                                                                                        |
| Furniture               | German imported wood boards                                                                                                                                                                        |
| Floor                   | Vinyl All Weather floor                                                                                                                                                                            |
| Living                  | Portable table that can be raised and lowered, Storage bag, square wall hanging bottle opener, first aid kit, external shelving, internal shelving, wall mounted metal molle panel for accessories |
| Diesel tank             | Outdoor 10-liter external diesel tank (Red Color)                                                                                                                                                  |
| Electrical              | Portable power source, 100W flexible solar panels                                                                                                                                                  |
| Kitchen system (indoor) | Gas stove (with BBQ), stainless-steel wash basin                                                                                                                                                   |
| Water tank              | 1x 21L water tank indoor, 1x 21L water tank outdoor mounted                                                                                                                                        |
| Lights                  | Indoor three-color changing light inductive charging LED strip, Outdoor solar light                                                                                                                |
| Heating                 | Diesel heater                                                                                                                                                                                      |
| Tool                    | heavy duty axe with long handle, multi-purpose Overland shovel                                                                                                                                     |
| Toilet                  | Portable toilet                                                                                                                                                                                    |