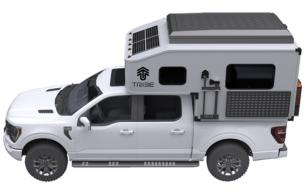

| Trailer size            | 127" ×83"                                                                                                                                                                                          |
|-------------------------|----------------------------------------------------------------------------------------------------------------------------------------------------------------------------------------------------|
| Bed                     | 81" ×53"                                                                                                                                                                                           |
| Mattress                | 81" x 53" x 4"                                                                                                                                                                                     |
| Sofa bed                | 70" ×36"                                                                                                                                                                                           |
| Roof top tent           | 91" ×55"                                                                                                                                                                                           |
| 270-degree awning       | 95" ×8" ×7" (Closed Dimensions)                                                                                                                                                                    |
| Finish                  | All-aluminum frame, sandwich board, high quality doors and windows with leather door handle                                                                                                        |
| Furniture               | German imported wood boards                                                                                                                                                                        |
| Floor                   | Vinyl All Weather floor                                                                                                                                                                            |
| Living                  | Portable table that can be raised and lowered, Storage bag, square wall hanging bottle opener, first aid kit, external shelving, internal shelving, wall mounted metal molle panel for accessories |
| Diesel tank             | Outdoor 10-liter external diesel tank (Red Color)                                                                                                                                                  |
| Electrical              | Portable power source, 100W flexible solar panels                                                                                                                                                  |
| Kitchen system (indoor) | Gas stove (with BBQ), stainless-steel wash basin                                                                                                                                                   |
| Water tank              | 1x 21L water tank indoor, 1x 21L water tank outdoor mounted                                                                                                                                        |
| Lights                  | Indoor three-color changing light inductive charging LED strip, Outdoor solar light                                                                                                                |
| Heating                 | Diesel heater                                                                                                                                                                                      |
| Tool                    | heavy duty axe with long handle, multi-purpose Overland shovel                                                                                                                                     |
| Toilet                  | Portable toilet                                                                                                                                                                                    |