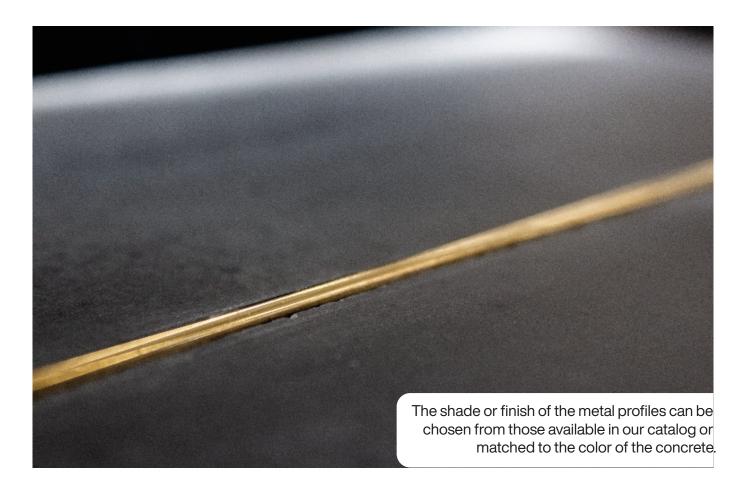

d  $(40 \text{ cm} \le L \ge 230 \text{ cm})$ .

|   | Max (cm)         |
|---|------------------|
| L | 230              |
| Н | 80               |
| D | not customizable |

| L | Length |
|---|--------|
| Н | Height |
| D | Depth  |
| · | '      |
|   |        |



### **Length customization**

Longer type



## Length customization

#### Shorter type

In the event of reducing the size of the Tadao Console Table by shortening the top, the use of metal profiles remains necessary. However, in this scenario, since there's only one joint to cover, the customer can choose either a single metal profile or opt for two. Again, the shade or finish of the metal profiles can be chosen from those available in our catalog or matched to the color of the concrete (see page 4).



# **Metal profiles**