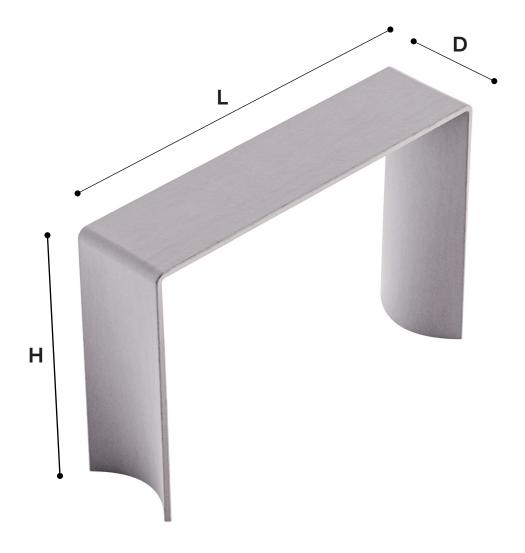

#### Tadao High Console Table

The Tadao High Console Table, like all pieces bearing the Forma&Cemento signature, offers customization options for both color and size. The standard dimensions for this piece are L:  $120 \times D$ :  $30 \times H$ : 80 cm, but modifications can be made as per the following guidelines:

- The depth (D) of the piece cannot be customized (= 30 cm).
- The height (H) can be reduced but cannot be increased (≤ 80 cm).
- The length (L) can be reduced or increased  $(40 \text{ cm} \le L \ge 230 \text{ cm})$ .

|   | Max (cm)         |
|---|------------------|
| L | 230              |
| Н | 80               |
| D | not customizable |

| L | Length |
|---|--------|
| Н | Height |
| D | Depth  |
| · | '      |
|   |        |