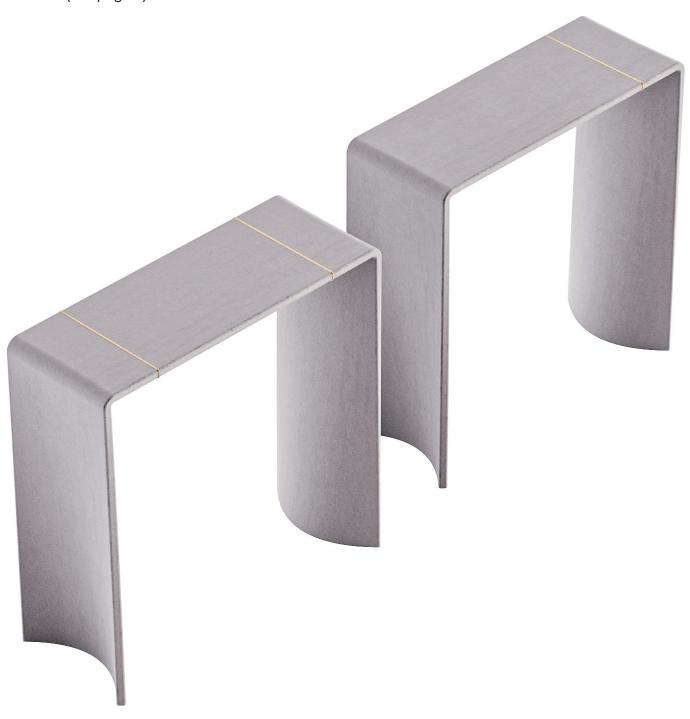

#### Shorter type

In the event of reducing the size of the Tadao Console Table by shortening the top, the use of metal profiles remains necessary. However, in this scenario, since there's only one joint to cover, the customer can choose either a single metal profile or opt for two. Again, the shade or finish of the metal profiles can be chosen from those available in our catalog or matched to the color of the concrete (see page 4).