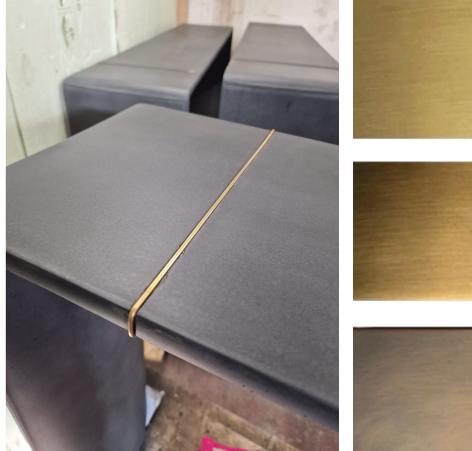

#### Shorter type

In the event of reducing the size of the Tadao Console Table by shortening the top, the use of metal profiles remains necessary. However, in this scenario, since there's only one joint to cover, the customer can choose either a single metal profile or opt for two. Again, the shade or finish of the metal profiles can be chosen from those available in our catalog or matched to the color of the concrete (see page 4).

# **Metal profiles**