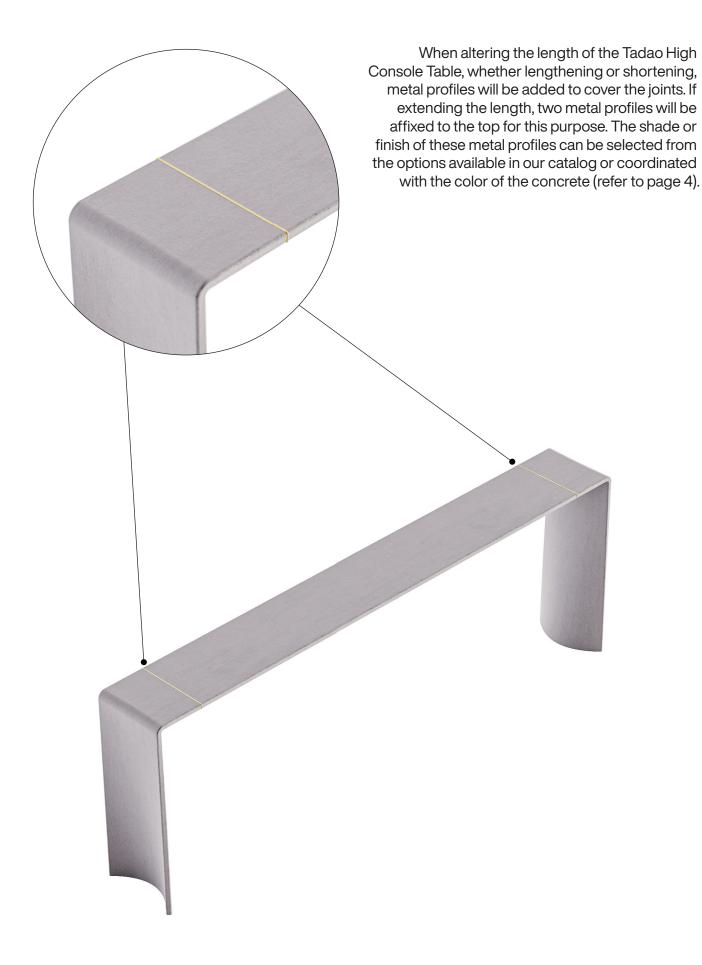

## Tadao High Console Table

The Tadao High Console Table, like all pieces bearing the Forma&Cemento signature, offers customization options for both color and size. The standard dimensions for this piece are L:  $120 \times D$ :  $30 \times H$ : 80 cm, but modifications can be made as per the following guidelines:

- The depth (D) of the piece cannot be customized (= 30 cm).
- The height (H) can be reduced but cannot be increased (≤ 80 cm).
- The length (L) can be reduced or increased  $(40 \text{ cm} \le L \ge 230 \text{ cm})$ .

|   | Max (cm)         |
|---|------------------|
| L | 230              |
| Н | 80               |
| D | not customizable |

| L | Length |
|---|--------|
| Н | Height |
| D | Depth  |
| · | '      |
|   |        |



### **Length customization**

Longer type



## Length customization

#### Shorter type

In the event of reducing the size of the Tadao Console Table by shortening the top, the use of metal profiles remains necessary. However, in this scenario, since there's only one joint to cover, the customer can choose either a single metal profile or opt for two. Again, the shade or finish of the metal profiles can be chosen from those available in our catalog or matched to the color of the concrete (see page 4).



# **Metal profiles**