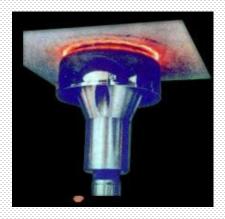

### **Key Features**

- SNCF St. 273 Cat. 2 approval
- 700 °C intermittent operation
- 500 °C continuous operation
- Unaffected by induction heating field
- Excellent thermal shock resistance
- Rated A1 non-combustible
- Very tough and durable
- Outstanding electrical insulation