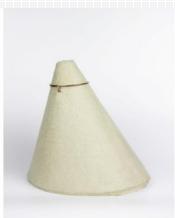

## LED Recessed Downlight Cover FF130R

## ATTIC INSULATION

The FF130R LED Recessed Light Covers are fire resistant enclosures that were specifically designed to keep insulation from low profile LED recessed lights in retrofitting applications.

The ultra flexible nature of the material allows the cover to get rolled up for easy retrofit, remodel or new construction installation from below the ceiling to protect modern low profile LED light fixture from insulation and to stop unwanted airleakage through the light fixture.