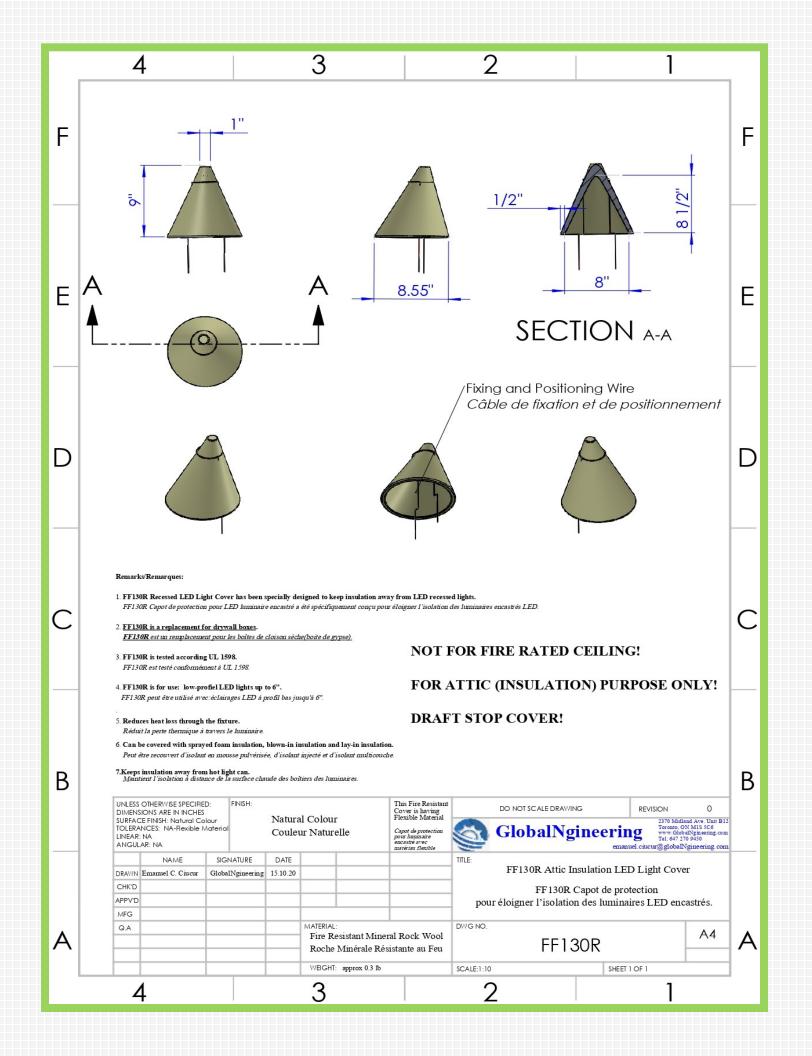

## LED Recessed Downlight Cover FF130R

## ATTIC INSULATION

The FF130R LED Recessed Light Covers are fire resistant enclosures that were specifically designed to keep insulation from low profile LED recessed lights in retrofitting applications.

## **BENEFITS**

- Thermally tested according to UL 1598 for usage with IC and Non-IC rated low profile LED recessed downlights. (Max. wattage 13.5W).
- Ultra flexible (Ideal for retrofitting applications).
- Lightweight (aprox. 7oz).
- Reduces draft problems.
- Prevents heat loss through the fixture.
- Reduces airflow from the outside.
- Enhances the acoustic protection of the ceiling.
- Easy to fit without special tools.
- Maintenance free.

| Model Number | Inside Height | Inside Length | Inside Width |
|--------------|---------------|---------------|--------------|
| FF130E       | 8"            | 8 1/4"        | 8"           |