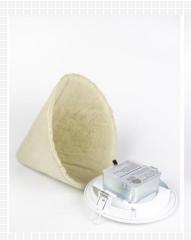

## LED Recessed Downlight Cover FF130R

## ATTIC INSULATION

The FF130R LED Recessed Light Covers are fire resistant enclosures that were specifically designed to keep insulation from low profile LED recessed lights in retrofitting applications.

The ultra flexible nature of the material allows the cover to get rolled up for easy retrofit, remodel or new construction installation from below the ceiling to protect modern low profile LED light fixture from insulation and to stop unwanted airleakage through the light fixture.