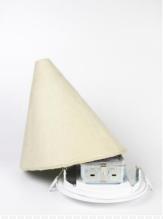

## LED Recessed Downlight Cover FF130R

## ATTIC INSULATION

The FF130R LED Recessed Light Covers are fire resistant enclosures that were specifically designed to keep insulation from low profile LED recessed lights in retrofitting applications.

The ultra flexible nature of the material allows the cover to get rolled up for easy retrofit, remodel or new construction installation from below the ceiling to protect modern low profile LED light fixture from insulation and to stop unwanted airleakage through the light fixture.