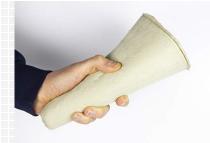

The ultra flexible nature of the material allows the cover to get rolled up for easy retrofit, remodel or new construction installation from below the ceiling to protect modern low profile LED light fixture from insulation and to stop unwanted airleakage through the light fixture.

## **BENEFITS**

- Thermally tested according to UL 1598 for usage with IC and Non-IC rated low profile LED recessed downlights. (Max. wattage 13.5W).
- Ultra flexible (Ideal for retrofitting applications).
- Lightweight (aprox. 7oz).
- Reduces draft problems.
- Prevents heat loss through the fixture.
- Reduces airflow from the outside.
- Enhances the acoustic protection of the ceiling.
- Easy to fit without special tools.
- Maintenance free.