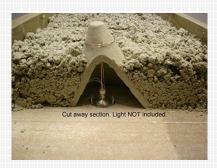

## ATTIC INSULATION

The FF130R LED Recessed Light Covers are fire resistant enclosures that were specifically designed to keep insulation from low profile LED recessed lights in retrofitting applications.

The ultra flexible nature of the material allows the cover to get rolled up for easy retrofit, remodel or new construction installation from below the ceiling to protect modern low profile LED light fixture from insulation and to stop unwanted airleakage through the light fixture.