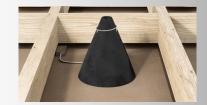

### Suitable for low profile LED lights up to 6"

The ultra flexible nature of the material allows the cover to get *rolled up* for easy retrofit, remodel, or new construction installation from below the ceiling to protect the *modern*, low profile LED light fixture openings. Flexible to fit standard 2 x 10" joist.

TEL: 647-270-450

- Suitable for suspended, plasterboard and concrete ceilings.
- Available in sizes to fit a range of mains and low voltage downlighters.