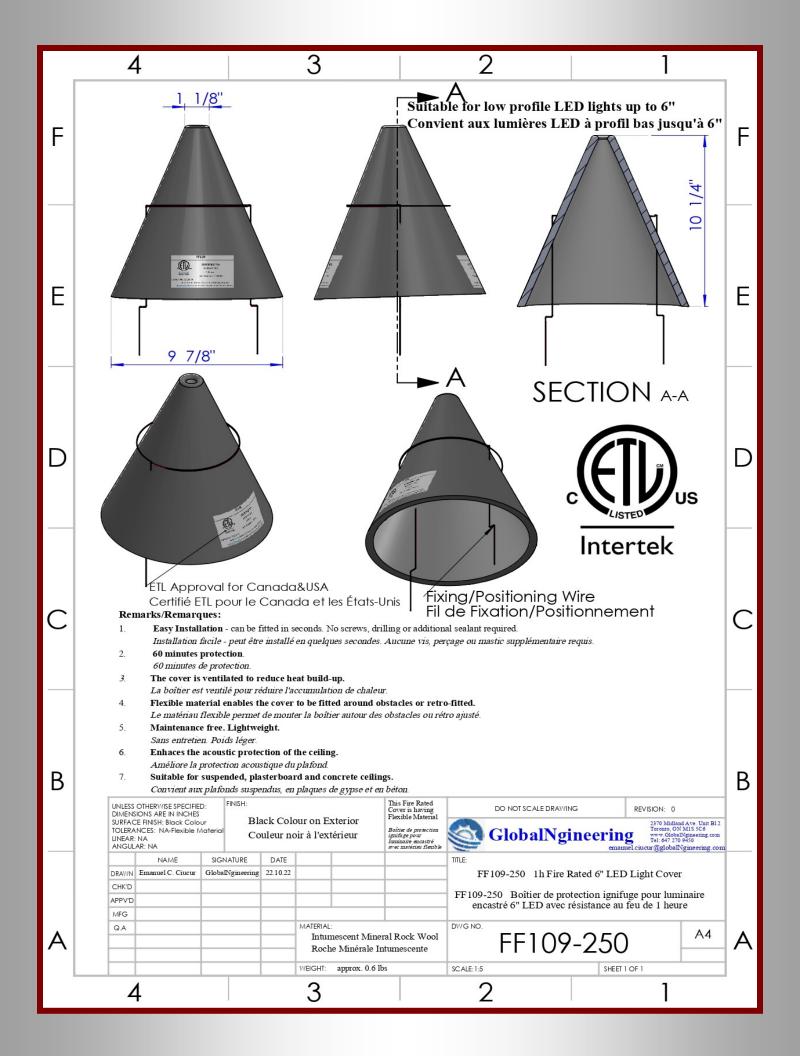

## **1** Hour Fire Rated Downlight Cover

# FF109-250

### Suitable for low profile LED lights up to 6"

The ultra flexible nature of the material allows the cover to get *rolled up* for easy retrofit, remodel, or new construction installation from below the ceiling to protect the *modern*, low profile LED light fixture openings. Flexible to fit standard 2 x 10" joist.

#### **KEY BENEFITS**

- Easy Installation-can be fitted in secondsno screws, drilling or additional sealant required.
- ♦ 60 minutes protection.
- Cover is ventilated to reduce heat buildup.
- Flexible material enables the cover to be fitted around obstacles or retro-fitted.
- Maintenance free.
- Enhances the acoustic protection of the ceiling.
- ♦ Lightweight

### **APPROVALS**

 Intertek certified to maintain the fire rating (1hour) of firerated floor/ceiling assemblies.

www.globalNgineering.com

emanuel.ciucur@globalngineering.com