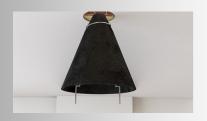

### Suitable for low profile LED lights up to 6"

The ultra flexible nature of the material allows the cover to get *rolled up* for easy retrofit, remodel, or new construction installation from below the ceiling to protect the *modern*, low profile LED light fixture openings. Flexible to fit standard 2 x 10" joist.

#### **KEY BENEFITS**

- Easy Installation-can be fitted in secondsno screws, drilling or additional sealant required.
- ♦ 60 minutes protection.
- Cover is ventilated to reduce heat buildup.
- Flexible material enables the cover to be fitted around obstacles or retro-fitted.
- Maintenance free.
- Enhances the acoustic protection of the ceiling.
- ♦ Lightweight