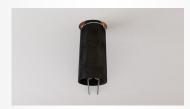

### Suitable for low profile LED lights up to 6"

The ultra flexible nature of the material allows the cover to get *rolled up* for easy retrofit, remodel, or new construction installation from below the ceiling to protect the *modern*, low profile LED light fixture openings. Flexible to fit standard 2 x 10" joist.

#### **KEY BENEFITS**

- Easy Installation-can be fitted in secondsno screws, drilling or additional sealant required.
- ♦ 60 minutes protection.
- Cover is ventilated to reduce heat buildup.
- Flexible material enables the cover to be fitted around obstacles or retro-fitted.
- Maintenance free.
- Enhances the acoustic protection of the ceiling.
- ♦ Lightweight