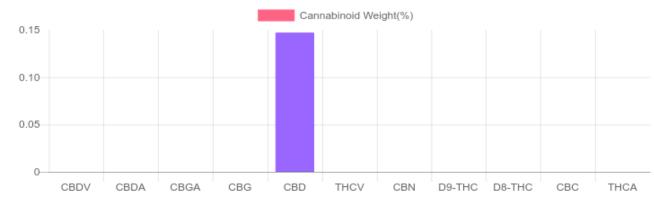

## Sample

1 unit = 60 ml per unit x density (1.2) x Cannabinoid concentration

| GSL SOP 400        | PREPARED: 10/07/2019 21:36:51 |           | UPLOADED: 10/08/2019 12:46:20 |         |
|--------------------|-------------------------------|-----------|-------------------------------|---------|
| Cannabinoids       | LOQ                           | weight(%) | mg/g                          | mg/unit |
| D9-THC             | 10 PPM                        | N/D       | N/D                           | N/D     |
| THCA               | 10 PPM                        | N/D       | N/D                           | N/D     |
| CBD                | 10 PPM                        | 0.147%    | 1.469                         | 105.8   |
| CBDA               | 20 PPM                        | N/D       | N/D                           | N/D     |
| CBDV               | 20 PPM                        | N/D       | N/D                           | N/D     |
| CBC                | 10 PPM                        | N/D       | N/D                           | N/D     |
| CBN                | 10 PPM                        | N/D       | N/D                           | N/D     |
| CBG                | 10 PPM                        | N/D       | N/D                           | N/D     |
| CBGA               | 20 PPM                        | N/D       | N/D                           | N/D     |
| D8-THC             | 10 PPM                        | N/D       | N/D                           | N/D     |
| THCV               | 10 PPM                        | N/D       | N/D                           | N/D     |
| TOTAL D9-THC       |                               | N/D       | N/D                           | N/D     |
| TOTAL CBD*         |                               | 0.147%    | 1.469                         | 105.8   |
| TOTAL CANNABINOIDS | 6                             | 0.147%    | 1.469                         | 105.8   |