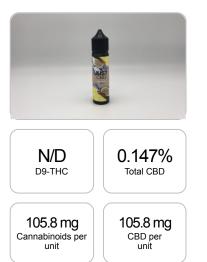

## CERTIFICATE OF ANALYSIS ISO/IEC 17025:2017 ACCREDITATION #103104

**Cannabinoids Test** 

SHIMADZU INTEGRATED UPLC-PDA

Order #: 37767 Order Name: 100mg Pina Colada Batch#: 100419 Received: 10/07/2019 Completed: 10/08/2019 Fuggin CBD 502 NE 190th St. Miami FL, 33179 (786) 708-4701 hersheyjakob@gmail.com

## Sample

1 unit = 60 ml per unit x density (1.2) x Cannabinoid concentration

| GSL SOP 400        | PREPARED: 10/07/2019 21:36:51 |           | UPLOADED: 10/08/2019 12:46:20 |         |
|--------------------|-------------------------------|-----------|-------------------------------|---------|
| Cannabinoids       | LOQ                           | weight(%) | mg/g                          | mg/unit |
| D9-THC             | 10 PPM                        | N/D       | N/D                           | N/D     |
| THCA               | 10 PPM                        | N/D       | N/D                           | N/D     |
| CBD                | 10 PPM                        | 0.147%    | 1.469                         | 105.8   |
| CBDA               | 20 PPM                        | N/D       | N/D                           | N/D     |
| CBDV               | 20 PPM                        | N/D       | N/D                           | N/D     |
| CBC                | 10 PPM                        | N/D       | N/D                           | N/D     |
| CBN                | 10 PPM                        | N/D       | N/D                           | N/D     |
| CBG                | 10 PPM                        | N/D       | N/D                           | N/D     |
| CBGA               | 20 PPM                        | N/D       | N/D                           | N/D     |
| D8-THC             | 10 PPM                        | N/D       | N/D                           | N/D     |
| THCV               | 10 PPM                        | N/D       | N/D                           | N/D     |
| TOTAL D9-THC       |                               | N/D       | N/D                           | N/D     |
| TOTAL CBD*         |                               | 0.147%    | 1.469                         | 105.8   |
| TOTAL CANNABINOIDS | 6                             | 0.147%    | 1.469                         | 105.8   |