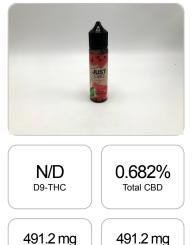

## Sample

## 491.2 mg Cannabinoids per vape

1 vape = 60 ml per vape x density (1.2) x Cannabinoid concentration

CBD per

vape

| Cannabinoids       | LOQ    | weight(%) | mg/g  | mg/vape |
|--------------------|--------|-----------|-------|---------|
| D9-THC             | 10 PPM | N/D       | N/D   | N/D     |
| THCA               | 10 PPM | N/D       | N/D   | N/D     |
| CBD                | 10 PPM | 0.682%    | 6.822 | 491.2   |
| CBDA               | 20 PPM | N/D       | N/D   | N/D     |
| CBDV               | 20 PPM | N/D       | N/D   | N/D     |
| CBC                | 10 PPM | N/D       | N/D   | N/D     |
| CBN                | 10 PPM | N/D       | N/D   | N/D     |
| CBG                | 10 PPM | N/D       | N/D   | N/D     |
| CBGA               | 20 PPM | N/D       | N/D   | N/D     |
| D8-THC             | 10 PPM | N/D       | N/D   | N/D     |
| THCV               | 10 PPM | N/D       | N/D   | N/D     |
| TOTAL D9-THC       |        | N/D       | N/D   | N/D     |
| TOTAL CBD*         |        | 0.682%    | 6.822 | 491.2   |
| TOTAL CANNABINOIDS |        | 0.682%    | 6.822 | 491.2   |