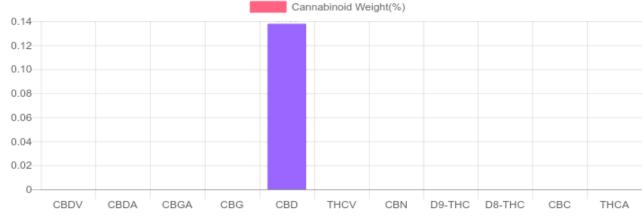

## 99.6 mg Cannabinoids per bottle 99.6 mg CBD per bottle

1 bottle = 60 ml per bottle x density (1.2) x Cannabinoid concentration

| Cannabinoids      | LOQ    | weight(%) | mg/g  | mg/bottle |
|-------------------|--------|-----------|-------|-----------|
| D9-THC            | 10 PPM | N/D       | N/D   | N/D       |
| THCA              | 10 PPM | N/D       | N/D   | N/D       |
| CBD               | 10 PPM | 0.138%    | 1.383 | 99.6      |
| CBDA              | 20 PPM | N/D       | N/D   | N/D       |
| CBDV              | 20 PPM | N/D       | N/D   | N/D       |
| CBC               | 10 PPM | N/D       | N/D   | N/D       |
| CBN               | 10 PPM | N/D       | N/D   | N/D       |
| CBG               | 10 PPM | N/D       | N/D   | N/D       |
| CBGA              | 20 PPM | N/D       | N/D   | N/D       |
| D8-THC            | 10 PPM | N/D       | N/D   | N/D       |
| THCV              | 10 PPM | N/D       | N/D   | N/D       |
|                   |        |           |       |           |
| TOTAL D9-THC      |        | N/D       | N/D   | N/D       |
| TOTAL CBD*        |        | 0.138%    | 1.383 | 99.6      |
| TOTAL CANNABINOID | S      | 0.138%    | 1.383 | 99.6      |