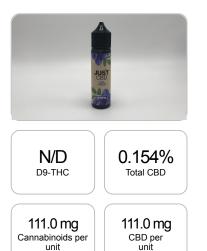

## **CERTIFICATE OF ANALYSIS** ISO/IEC 17025:2017 ACCREDITATION #103104

**Cannabinoids Test** 

SHIMADZU INTEGRATED UPLC-PDA

Order #: 39252 Order Name: Blue Razz 100mg Batch#: 102119 Received: 10/21/2019 Completed: 10/22/2019

## Sample

1 unit = 60 ml per unit x density (1.2) x Cannabinoid concentration

unit

| GSL SOP 400        | PREPARED: 10/21/2019 15:19:41 |           | UPLOADED: 10/22/2019 08:49:38 |         |
|--------------------|-------------------------------|-----------|-------------------------------|---------|
| Cannabinoids       | LOQ                           | weight(%) | mg/g                          | mg/unit |
| D9-THC             | 10 PPM                        | N/D       | N/D                           | N/D     |
| THCA               | 10 PPM                        | N/D       | N/D                           | N/D     |
| CBD                | 10 PPM                        | 0.154%    | 1.542                         | 111.0   |
| CBDA               | 20 PPM                        | N/D       | N/D                           | N/D     |
| CBDV               | 20 PPM                        | N/D       | N/D                           | N/D     |
| CBC                | 10 PPM                        | N/D       | N/D                           | N/D     |
| CBN                | 10 PPM                        | N/D       | N/D                           | N/D     |
| CBG                | 10 PPM                        | N/D       | N/D                           | N/D     |
| CBGA               | 20 PPM                        | N/D       | N/D                           | N/D     |
| D8-THC             | 10 PPM                        | N/D       | N/D                           | N/D     |
| THCV               | 10 PPM                        | N/D       | N/D                           | N/D     |
| TOTAL D9-THC       |                               | N/D       | N/D                           | N/D     |
| TOTAL CBD*         |                               | 0.154%    | 1.542                         | 111.0   |
| TOTAL CANNABINOIDS |                               | 0.154%    | 1.542                         | 111.0   |