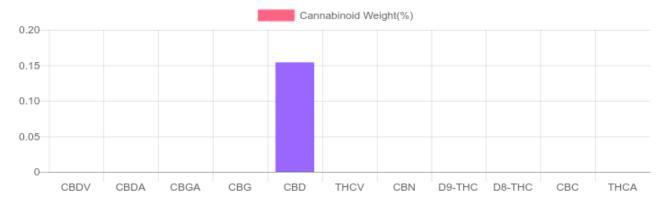

## Sample

1 unit = 60 ml per unit x density (1.2) x Cannabinoid concentration

unit

| GSL SOP 400        | PREPARED: 10/21/2019 15:19:41 |           | UPLOADED: 10/22/2019 08:49:38 |         |
|--------------------|-------------------------------|-----------|-------------------------------|---------|
| Cannabinoids       | LOQ                           | weight(%) | mg/g                          | mg/unit |
| D9-THC             | 10 PPM                        | N/D       | N/D                           | N/D     |
| THCA               | 10 PPM                        | N/D       | N/D                           | N/D     |
| CBD                | 10 PPM                        | 0.154%    | 1.542                         | 111.0   |
| CBDA               | 20 PPM                        | N/D       | N/D                           | N/D     |
| CBDV               | 20 PPM                        | N/D       | N/D                           | N/D     |
| CBC                | 10 PPM                        | N/D       | N/D                           | N/D     |
| CBN                | 10 PPM                        | N/D       | N/D                           | N/D     |
| CBG                | 10 PPM                        | N/D       | N/D                           | N/D     |
| CBGA               | 20 PPM                        | N/D       | N/D                           | N/D     |
| D8-THC             | 10 PPM                        | N/D       | N/D                           | N/D     |
| THCV               | 10 PPM                        | N/D       | N/D                           | N/D     |
| TOTAL D9-THC       |                               | N/D       | N/D                           | N/D     |
| TOTAL CBD*         |                               | 0.154%    | 1.542                         | 111.0   |
| TOTAL CANNABINOIDS |                               | 0.154%    | 1.542                         | 111.0   |