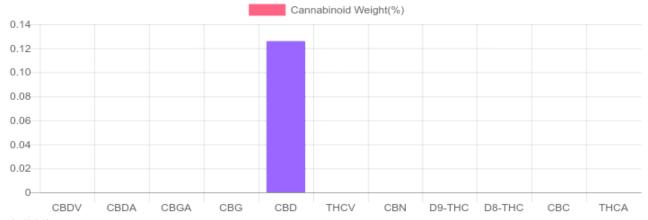

## Sample

N/D D9-THC 0.126% Total CBD

90.4 mg Cannabinoids per bottle

90.4 mg CBD per bottle

1 bottle = 60 ml per bottle x density (1.2) x Cannabinoid concentration

## Cannabinoids Test

SHIMADZU INTEGRATED UPLC-PDA

GSL SOP 400 PREPARED: 09/10/2019 21:02:20 UPLOADED: 09/11/2019 17:03:35

| Cannabinoids      | LOQ    | weight(%) | mg/g  | mg/bottle |
|-------------------|--------|-----------|-------|-----------|
| D9-THC            | 10 PPM | N/D       | N/D   | N/D       |
| THCA              | 10 PPM | N/D       | N/D   | N/D       |
| CBD               | 10 PPM | 0.126%    | 1.256 | 90.4      |
| CBDA              | 20 PPM | N/D       | N/D   | N/D       |
| CBDV              | 20 PPM | N/D       | N/D   | N/D       |
| CBC               | 10 PPM | N/D       | N/D   | N/D       |
| CBN               | 10 PPM | N/D       | N/D   | N/D       |
| CBG               | 10 PPM | N/D       | N/D   | N/D       |
| CBGA              | 20 PPM | N/D       | N/D   | N/D       |
| D8-THC            | 10 PPM | N/D       | N/D   | N/D       |
| THCV              | 10 PPM | N/D       | N/D   | N/D       |
| TOTAL D9-THC      |        | N/D       | N/D   | N/D       |
| TOTAL CBD*        |        | 0.126%    | 1.256 | 90.4      |
| TOTAL CANNABINOID | )S     | 0.126%    | 1.256 | 90.4      |