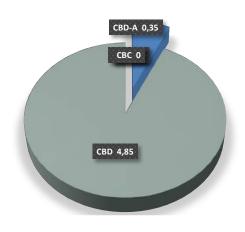

#### **1.2 Analysis results**

| Results |                                      |      |
|---------|--------------------------------------|------|
| CBD-A   | Cannabidiolic acid                   | 0,35 |
| CBD     | Cannabidiol                          | 4,85 |
| CBN     | Cannabinol                           | N/D  |
| THC-A   | Delta-9- Tetrahydrocannabinolic acid | N/D  |
| THC     | Delta-9- Tetrahydrocannabinolic      | N/D  |
| CBC     | Cannabichromene                      | N/D  |