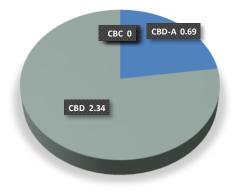

100% ORGANIC

**1.2 Analysis results** 

PURE PRODUCT LA

| Results |                                      |      |
|---------|--------------------------------------|------|
| CBD-A   | Cannabidiolic acid                   | 0,69 |
| CBD     | Cannabidiol                          | 2,34 |
| CBN     | Cannabinol                           | N/D  |
| THC-A   | Delta-9- Tetrahydrocannabinolic acid | N/D  |
| THC     | Delta-9- Tetrahydrocannabinolic      | N/D  |
| CBC     | Cannabichromene                      | N/D  |