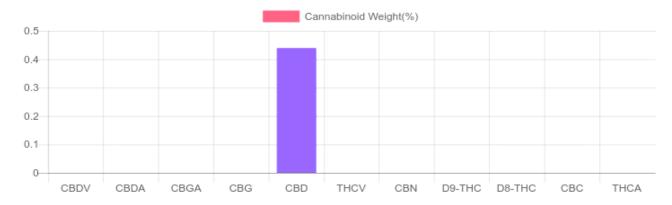

## **Cannabinoids Test**

SHIMADZU INTEGRATED UPLC-PDA

| GSL SOP 400        |        |           | UPLOADED: 12/22/2020 15:45:54 |         |
|--------------------|--------|-----------|-------------------------------|---------|
| Cannabinoids       | LOQ    | weight(%) | mg/g                          | mg/unit |
| D9-THC             | 10 PPM | N/D       | N/D                           | N/D     |
| THCA               | 10 PPM | N/D       | N/D                           | N/D     |
| CBD                | 10 PPM | 0.439%    | 4.392                         | 395.3   |
| CBDA               | 20 PPM | N/D       | N/D                           | N/D     |
| CBDV               | 20 PPM | N/D       | N/D                           | N/D     |
| CBC                | 10 PPM | N/D       | N/D                           | N/D     |
| CBN                | 10 PPM | N/D       | N/D                           | N/D     |
| CBG                | 10 PPM | N/D       | N/D                           | N/D     |
| CBGA               | 20 PPM | N/D       | N/D                           | N/D     |
| D8-THC             | 10 PPM | N/D       | N/D                           | N/D     |
| THCV               | 10 PPM | N/D       | N/D                           | N/D     |
| TOTAL D9-THC       |        | N/D       | N/D                           | N/D     |
| TOTAL CBD*         |        | 0.439%    | 4.392                         | 395.3   |
| TOTAL CANNABINOIDS |        | 0.439%    | 4.392                         | 395.3   |

Reporting Limit 10 ppm

\*Total CBD = CBD + CBDA x 0.877 N/D - Not Detected, B/LOQ - Below Limit of Quantification

Dr. Andrew Hall, Ph.D., Chief Scientific Officer

Ben Witten, MS, MT., Lab Director

Green Scientific Labs info@greenscientificlabs.com 1-833 TEST CBD