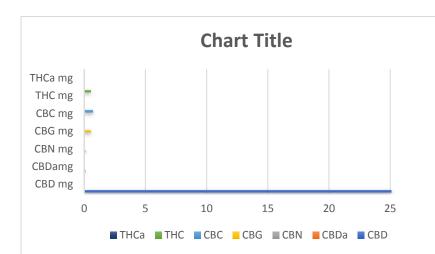

| <b>Requirements for CBD Oil</b>     | Results % | Result mg/cap | Test Method     | Units      |
|-------------------------------------|-----------|---------------|-----------------|------------|
| THCa                                | 0.00      | 0.00          | In-House Method | mg / g / % |
| ТНС                                 | 0.104     | 0.52          | In-House Method | mg / g / % |
| СВС                                 | 0.0142    | 0.71          | In-House Method | mg / g / % |
| CBG                                 | 0.104     | 0.52          | In-House Method | mg / g / % |
| CBN                                 | 0.02      | 0.10          | In-House Method | mg / g / % |
| CBDa                                | 0.014     | 0.07          | In-House Method | mg / g / % |
| CBD                                 | 5.02      | 25.10         | In-House Method | mg / g / % |
| Appearance – Free from visual mould |           |               |                 |            |