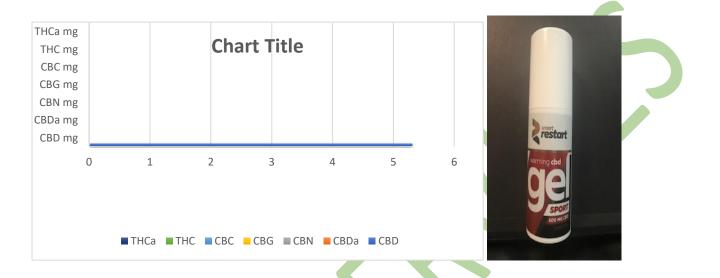

| <b>Requirements for CBD Oil</b> | Results % | Results mg/g | Test Method     | Units      |
|---------------------------------|-----------|--------------|-----------------|------------|
| ТНСа                            | 0.00      | 0.00         | In-House Method | mg / g / % |
| ТНС                             | 0.00      | 0.00         | In-House Method | mg / g / % |
| СВС                             | 0.00      | 0.00         | In-House Method | mg / g / % |
| CBG                             | 0.00      | 0.00         | In-House Method | mg / g / % |
| CBN                             | 0.00      | 0.00         | In-House Method | mg / g / % |
| CBDa                            | 0.00      | 0.00         | In-House Method | mg / g / % |
| СВD                             | 0.531     | 5.31         | In-House Method | mg / g / % |
| Appearance – Free from visu     |           |              |                 |            |
| mildew, and foreign matter.     |           |              |                 |            |