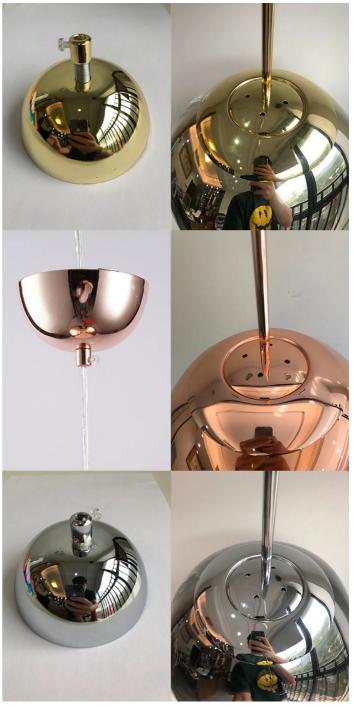

\*For custom options, consult factory for details

Voltage: 90-260V

Shade Type: PVC Plastic

Power Source: AC

Light Source: LED Bulbs

Is Dimmable: No (Can be customised)

Installation Type: Cord Pendant

Finish: Aluminium

Warranty: 3 Years Suitable for sloped ceiling

Base Type: LED E27 Bulbs

Lamp Origin: Shenzhen, China Our Own Factory