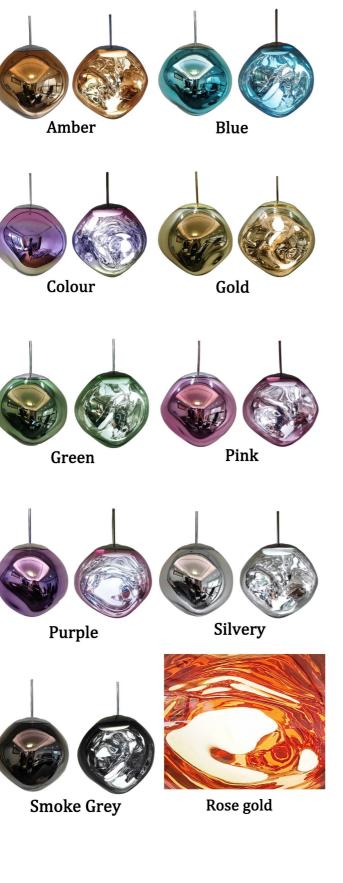

## Nordic Lava Lamps- Multiple styles to choose from

Tel: +447375394309 www.nyralondon.com info@nyralondon.com

## DESCRIPTION

A welcome addition to any modern space, our Lava Pendant Light is an artistic lamp that features both classic and trend-forward design. Handmade to perfection and available in different colors. SPECIFICATION DETAILS