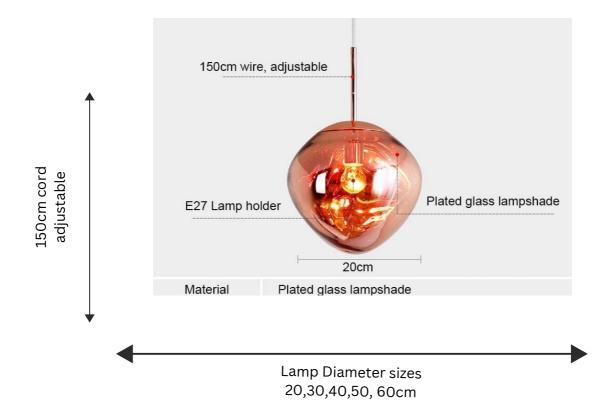

## DESCRIPTION

A welcome addition to any modern space, our Lava Pendant Light is an artistic lamp that features both classic and trend-forward design. Handmade to perfection and available in different colors. SPECIFICATION DETAILS

\*For custom options, consult factory for details

Voltage: 90-260V

Shade Type: PVC Plastic

Power Source: AC

Light Source: LED Bulbs

Is Dimmable: No (Can be customised)

Installation Type: Cord Pendant

Finish: Aluminium

Warranty: 3 Years Suitable for sloped ceiling

Base Type: LED E27 Bulbs

Lamp Origin: Shenzhen, China Our Own Factory