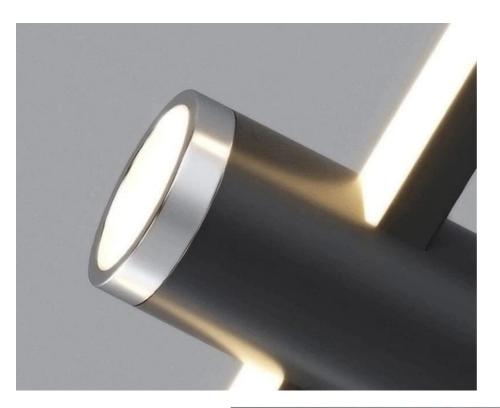

## **DESCRIPTION**

ATransform your dining room or kitchen with our sophisticated dual chandelier. Smooth in design, these two sword like pendants are the only showstoppers you need to transform your living space! Made from high quality iron and adjustable wiring so you can customise it to your size!

## SPECIFICATION DETAILS

\*For custom options, consult factory for details

Voltage: 90-260V

Shade Type: Aluminium and Acrylic

Power Source: AC

Light Source: LED Bulbs Included Wattage 31W

Is Dimmable: Yes upon request