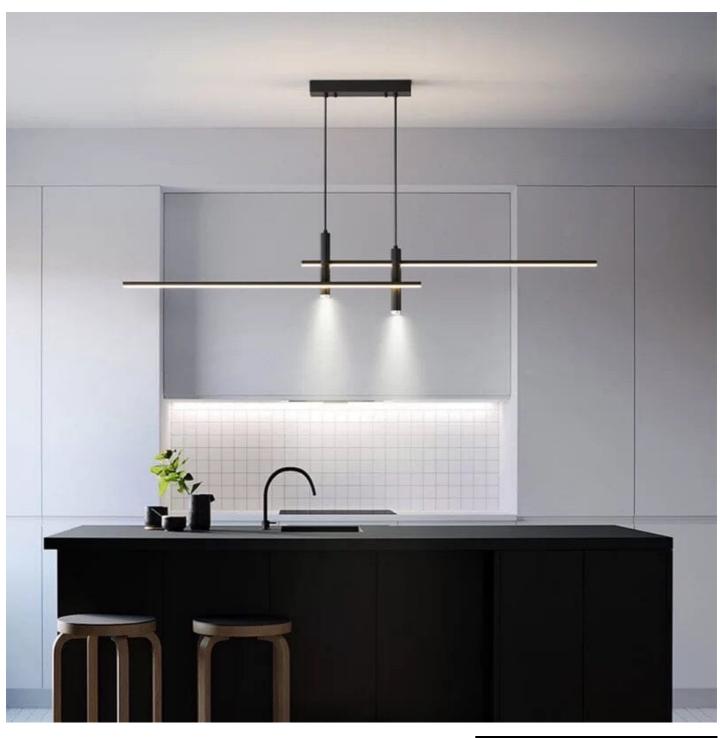

## **DESCRIPTION**

ATransform your dining room or kitchen with our sophisticated dual chandelier. Smooth in design, these two sword like pendants are the only showstoppers you need to transform your living space! Made from high quality iron and adjustable wiring so you can customise it to your size!

## SPECIFICATION DETAILS

\*For custom options, consult factory for details

Voltage: 90-260V

Shade Type: Aluminium and Acrylic

Power Source: AC

Light Source: LED Bulbs Included Wattage 31W

Is Dimmable: Yes upon request

Installation Type: ceiling mounted Hardwired

Cord length: 100cm Adjustable

Warranty: 3 Years | Suitable for sloped ceiling

Lighting area: 10-15sq meters for 120cm

Certification:CE CCC SAA

Lamp Origin: Shenzhen, China Our Own Factory