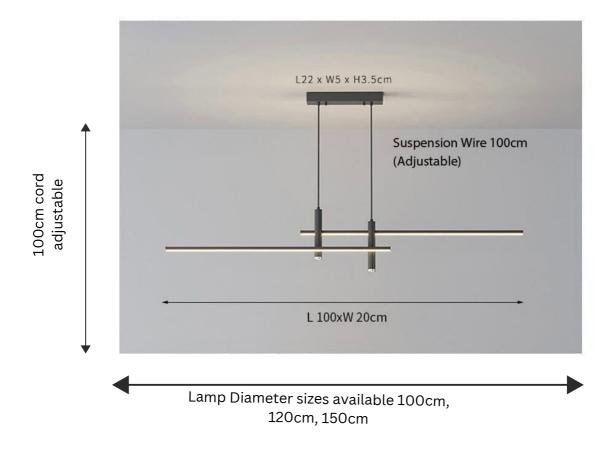

## SPECIFICATION DETAILS

\*For custom options, consult factory for details

Voltage: 90-260V

Shade Type: Aluminium and Acrylic

Power Source: AC

Light Source: LED Bulbs Included Wattage 31W

Is Dimmable: Yes upon request

Installation Type: ceiling mounted Hardwired

Cord length: 100cm Adjustable

Warranty: 3 Years | Suitable for sloped ceiling

Lighting area: 10-15sq meters for 120cm

Certification:CE CCC SAA

Lamp Origin: Shenzhen, China Our Own Factory