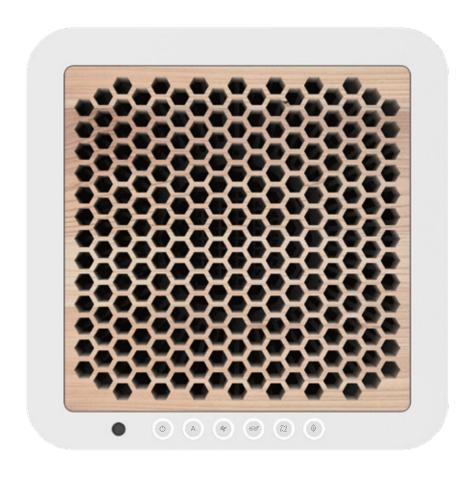

### **Smart Functions**

Ambient light sensor Power

Auto

Wind level Sleep mode Cyclone Power Save (3 levels)

User Guide ENGLISH