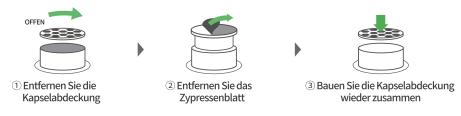

2. Entfernen Sie das Sicherheitsnetz mit einem Schraubendreher.

- 3. Entfernen Sie die Kapselabdeckung vom Lüftergehäuse und ziehen Sie dann die Schutzfolie ab.
- \* Stoßen Sie nicht mit scharfen Werkzeugen in den Schutzfilm, da die Kapsel Zypressenöl enthält.