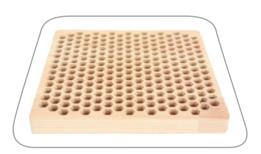

#### 04. Wood Cypress Filter

Natural antibacterial effect, neutralization and deodorant effect, insect repellent and bactericidal effect, stress reduction and aromatherapy.

### Cypress Wood Filter

### Following conditions are not defective and cannot be replaced.

- · Products made from tree wood may contain knots.
- The cypress wood filter might contain scratches or dents, but is not defected as is naturally caused during production.
- · The wood color or pattern may be different to the image due to the nature of wood.
- $\cdot$  Cypress wood naturally inhales water during summer and expand, as well as naturally exert water to shrink.
- Due to the above reason, the filter will naturally repeat contraction and expansion, then settle down.
- As time passes, the wood may change in size to about 5 mm, but is a natural occurrence.

- $\cdot \ \text{Wood may change color or shape when exposed to sunlight, thus recommended to use \ under shade.}$
- $\cdot$  Please be cautious of usage in humid places, as the wood filter is very sensitive to humidity.
- · Please do not place heavy items on top of the purifier.
- $\cdot$  If the cypress wood filter is in contact with water, the product may contract or expand.

After a period of use, even if the scent is minimal, the effect of cypress wood remains.