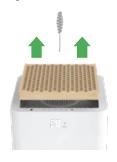

Country of Origin: South Korea

**ENGLISH** 

Please scan here to purchase the oil diffuser pod.

- 1. Use the hook accessory to remove the cypress wood filter.
- \*\* The purifier does not operate when the filter cover is open, so please properly attach the filter to its location before turning on the device.

2. Remove the safety net with a screwdriver.

- 3. Remove the capsule cover from the blower fan case, then peel the protective film.
- \* Do not poke the protective film with sharp tools as the capsule contains cypress oil.