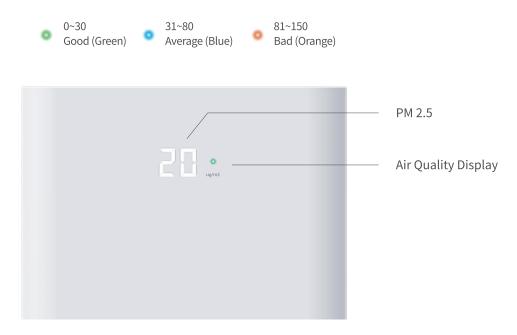

ispositivo.



2. Rimuovere la rete di sicurezza con un cacciavite.



- 3. Rimuovere il coperchio della capsula dalla custodia della ventola, quindi rimuovere la pellicola protettiva.
- \* Non toccare la pellicola protettiva con strumenti affilati perché la capsula contiene olio di cipresso.







- 1) Rimuovere il coperchio della capsula
- 2 Rimuovere il filtro in cipresso
- 3 Rimontare il coperchio della capsula



4. Rimontare il filtro in legno di cipresso. Il purificatore è pronto per essere utilizzato.



### Maintain the above indicated against from other objects/walls when using the purifier.

To use the purifier to its full potential, please make sure it is placed at over 10cm (4 inches) away from the wall.

### **Functionality**

#### Air Quality Display in Numbers and Colors



#### Filter Leftover Reminder

When you turn on the power, the leftover time before filter replacement is shown on the screen.

#### **\*** Caution

After replacing the filter, turn off the power and push the Auto button and Cyclone button at the same time to reset the filter replacement time.

#### **Additional Indicator**

E2: Check whether the filter storage cover is properly placed.

## Functionality



### **Smart Functions**















Ambient light sensor Power

Auto

Wind level Sleep mode Cyclone Power Save (3 levels)

User Guide ENGLISH

### **Functionality**



#### Power

#### Turning on and off the power.

Night mode and power save mode recommended for night usage.



#### **Auto**

#### Operates automatically depending on the air quality.

Automatically changes function