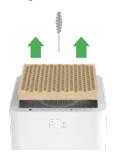

### Connecting the Purifier

1. Open the filter cover situated at the back of the product.

2. Pull out the filter that is fixed by the force of the spring

Please scan here to purchase the True H13 HEPA filter.

3. Please remove the vinyl that covered

4. Put the filter back to the product properly.