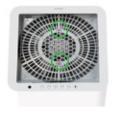

#### Air Quality Display in Numbers and Colors

### **Smart Functions**

Ambient light sensor Power

Auto

Wind level Sleep mode Cyclone Power Save (3 levels)

User Guide ENGLISH