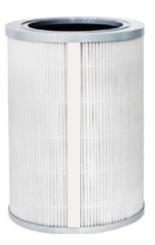

#### 01. Pre-Filter

Removes larger obstacles such as hair, pollen, pet fur and dander.

#### 02. H13 True HEPA Filter

H13 True HEPA Filter removes 99.97% of fine dust.

#### 03. Deodorization filter

Eliminates VOC caused by daily movement, harmful gases, and pet odors.

#### 04. Wood Cypress Filter

Natural antibacterial effect, neutralization and deodorant effect, insect repellent and bactericidal effect, stress reduction and aromatherapy.

Circular Filter: please remove large dust using a vacuum on the

pre-filter.

Warning: Please do not use water to clean the circular filter.

Its functionality may decrease.

Please do not wash. (Functionality may decrease when washed.)

\* Circular filter is recommended to be replaced every year.