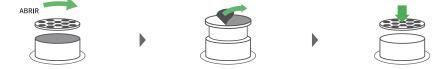

### Connecting the Purifier

1. Open the filter cover situated at the back of the product.

2. Pull out the filter that is fixed by the force of the spring

Please scan here to purchase the True H13 HEPA filter.

3. Please remove the vinyl that covered

4. Put the filter back to the product properly.

## Connecting the Purifier

5. Please remove the above vinyl that covered the cypress wood filter.

6. Please connect the power cable to the back of the product properly.

Caution

Do not touch with wet hands.