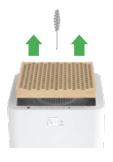

### Cypress Oil Capsule Usage (Optional)

Cypress Oil Capsule(Cypress Essential Oil)

Material: 100% Pure Cypress Essential Oil (100% Extracted from cypress wood, Chemical-free)

Method of Extraction: Steam Distillation Method

Country of Origin: South Korea

**ENGLISH** 

Please scan here to purchase the oil diffuser pod.

- 1. Use the hook accessory to remove the cypress wood filter.
- \*\* The purifier does not operate when the filter cover is open, so please properly attach the filter to its location before turning on the device.

2. Remove the safety net with a screwdriver.

- 3. Remove the capsule cover from the blower fan case, then peel the protective film.
- \* Do not poke the protective film with sharp tools as the capsule contains cypress oil.

4. Reassemble the cypress wood filter. The purifier is ready to be used.