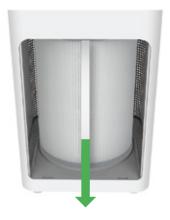

3. Please remove the vinyl that covered

4. Put the filter back to the product properly.

## Connecting the Purifier

5. Please remove the above vinyl that covered the cypress wood filter.

6. Please connect the power cable to the back of the product properly.

Caution

Do not touch with wet hands.