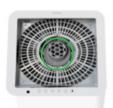

Country of Origin: South Korea

**ENGLISH** 

Please scan here to purchase the oil diffuser pod.

- 1. Use the hook accessory to remove the cypress wood filter.
- \*\* The purifier does not operate when the filter cover is open, so please properly attach the filter to its location before turning on the device.

2. Remove the safety net with a screwdriver.

- 3. Remove the capsule cover from the blower fan case, then peel the protective film.
- \* Do not poke the protective film with sharp tools as the capsule contains cypress oil.

4. Reassemble the cypress wood filter. The purifier is ready to be used.