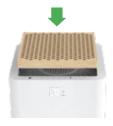

### Circular Filter and Cleaning the Filter Storage

If the device has been in usage for 400 hours, the device will automatically alarm to clean the filter storage. Please clean the filter storage when notified to maintain the product at good condition.

Circular Filter: please remove large dust using a vacuum on the

pre-filter.

Warning: Please do not use water to clean the circular filter.

Its functionality may decrease.

Please do not wash. (Functionality may decrease when washed.)

\* Circular filter is recommended to be replaced every year.