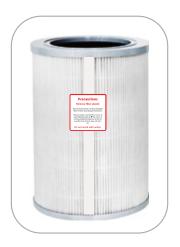

#### 02. H13 True HEPA Filter

H13 True HEPA Filter removes 99.97% of fine dust.

Circular Filter: please remove large dust using a vacuum on the

pre-filter.

Warning: Please do not use water to clean the circular filter.

Its functionality may decrease.

Please do not wash. (Functionality may decrease when washed.)

\* Circular filter is recommended to be replaced every year.