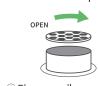

2. Remove the safety net with a screwdriver.

- 3. Remove the capsule cover from the blower fan case, then peel the protective film.
- \* Do not poke the protective film with sharp tools as the capsule contains cypress oil.

- 1 Retirar la cubierta de la cápsula
- 2 Retirar la película protectora
- 3 Volver a colocar la tapa de la cápsula

4. Vuelva a montar el filtro de madera de ciprés. El purificador está listo para ser utilizado.