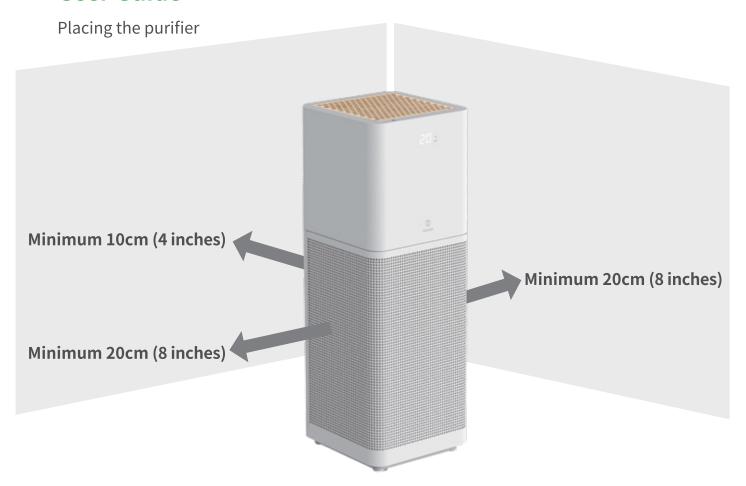

### Maintain the above indicated against from other objects/walls when using the purifier.

To use the purifier to its full potential, please make sure it is placed at over 10cm (4 inches) away from the wall.

## Cautions

| Transportation | When transporting the product, please make sure the device is turned off and unplugged.                                                                                                                                                                                                |
|----------------|----------------------------------------------------------------------------------------------------------------------------------------------------------------------------------------------------------------------------------------------------------------------------------------|
| Installation   | Insert the filter storage lid properly before usage.  Make sure the purifier inlet surface is at least 20cm(4 inches) away from the wall.                                                                                                                                              |
| Power Caution  | Severe pressure or bending the power cord could cause damage.  Do not pull the power cord with pressure when plugging.  Do not use inadequate or non-certified power adaptors.  Do not temporally replace the power cord with inadequate or non-certified power adaptors.              |
| Power Cord     | User must hold the head of the power cord when connecting. When transporting or cleaning the device, please make sure to turn the power off and unplug the product beforehand.                                                                                                         |
| In Usage       | Immediately stop the purifier if it releases unusual odor and irregular wind, or if it behaves oddly.  Do not cover the air inlet area with obstacles or finger.  Please make sure to constantly open the window when used with a heating device to prevent carbon monoxide poisoning. |
| Regulations    | Do not use the purifier in humid locations such as bathrooms.                                                                                                                                                                                                                          |