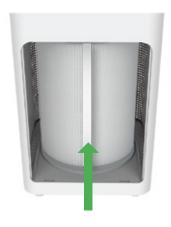

et area with obstacles or finger.  Please make sure to constantly open the window when used with a heating device to prevent carbon monoxide poisoning. |
| Regulations    | Do not use the purifier in humid locations such as bathrooms.                                                                                                                                                                                                                          |

## **Product Introduction**

## Package Contents



## **Product Introduction**



### Connecting the Purifier



1. Open the filter cover situated at the back of the product.



2. Pull out the filter that is fixed by the force of the spring



Please scan here to purchase the True H13 HEPA filter.



3. Please remove the vinyl that covered



4. Put the filter back to the product properly.

## Connecting the Purifier

5. Please remove the above vinyl that covered the cypress wood filter.



6. Please connect the power cable to the back of the product properly.





Caution

Do not touch with wet hands.

### Cypress Oil Capsule Usage (Optional)

Cypress Oil Capsule(Cypress Essential Oil)

Material: 100% Pure Cypress Essential Oil (100% Extracted from cypress wood, Chemical-free)

Method of Extraction: Steam Distillation Method

Country of Origin: South Korea

**ENGLISH** 

Please scan here to purchase the oil diffuser pod.



- 1. Use the hook accessory to remove the cypress wood filter.
- \*\* The purifier does not operate when the filter cover is open, so please properly attach the filter to its location before turning on th