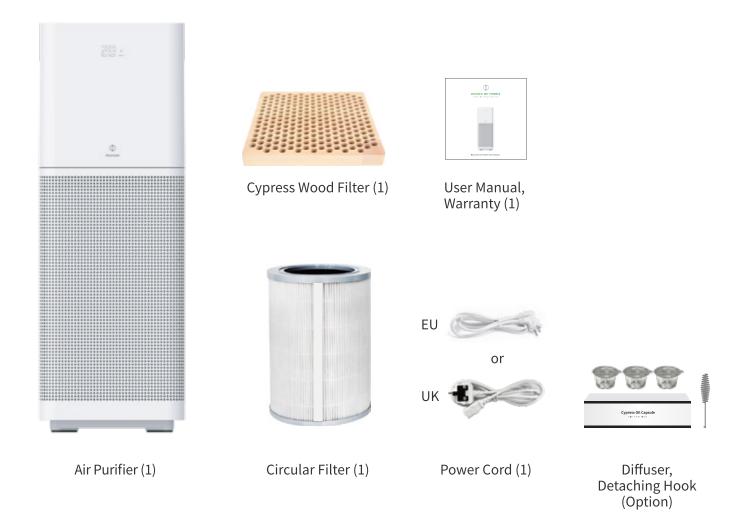

wer off and unplug the product beforehand.                                                                                                         |
| In Usage       | Immediately stop the purifier if it releases unusual odor and irregular wind, or if it behaves oddly.  Do not cover the air inlet area with obstacles or finger.  Please make sure to constantly open the window when used with a heating device to prevent carbon monoxide poisoning. |
| Regulations    | Do not use the purifier in humid locations such as bathrooms.                                                                                                                                                                                                                          |

## **Product Introduction**

## Package Contents



## **Product Introduction**



### Connecting the Purifier



1. Open the filter cover situated at the back of the product.



2. Pull out the filter that is fixed by the force of the spring



Please scan here to purchase the True H13 HEPA filter.



3. Please remove the vinyl that covered



4. Put the filter back to the product properly.

## Connecting the Purifier

5. Please remove the above vinyl that covered the cypress wood filter.



6. Please connect the power cable to the back of the product properly.





Caution

Do not touch with wet hands.

### Cypress Oil Capsule Usage (Optional)

Cypress Oil Capsule(Cypress Essential Oil)

Material: 100% Pure Cypress Essential Oil (100% Extracted from cypress wood, Chemical-free)

Method of Extraction: Steam Distillation Method

Country o