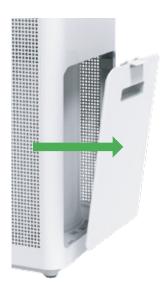

### Connecting the Purifier

1. Open the filter cover situated at the back of the product.

2. Pull out the filter that is fixed by the force of the spring

Please scan here to purchase the True H13 HEPA filter.

3. Please remove the vinyl that covered

4. Put the filter back to the product properly.