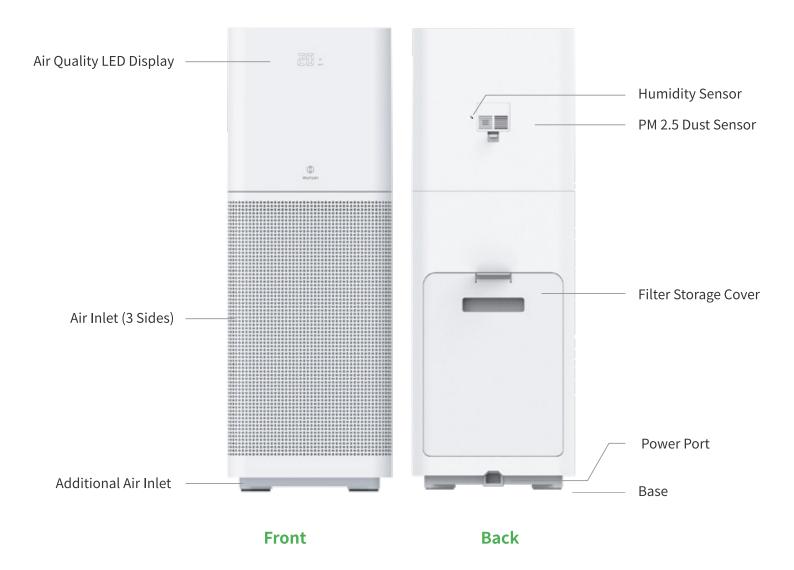

beforehand.                                                                                                         |
| In Usage       | Immediately stop the purifier if it releases unusual odor and irregular wind, or if it behaves oddly.  Do not cover the air inlet area with obstacles or finger.  Please make sure to constantly open the window when used with a heating device to prevent carbon monoxide poisoning. |
| Regulations    | Do not use the purifier in humid locations such as bathrooms.                                                                                                                                                                                                                          |

## **Product Introduction**

## Package Contents



## **Product Introduction**



### Connecting the Purifier



1. Open the filter cover situated at the back of the product.



2. Pull out the filter that is fixed by the force of the spring



Please scan here to purchase the True H13 HEPA filter.



3. Please remove the vinyl that covered



4. Put the filter back to the product properly.

## Connecting the Purifier

5. Please remove the above vinyl that covered the cypress wood filter.



6. Please connect the power cable to the back of the product properly.





Caution

Do not touch with wet hands.

### Cypress Oil Capsule Usage (Optional)

Cypress Oil Capsule(Cypress Essential Oil)

Material: 100% Pure Cypress Essential Oil (100% Extracted from cypress wood, Chemical-free)

Method of Extraction: Steam Distillation Method

Country of Origin: South Korea

**ENGLIS