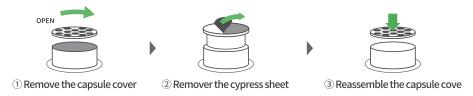

Country of Origin: South Korea

**ENGLISH** 

Please scan here to purchase the oil diffuser pod.

- 1. Use the hook accessory to remove the cypress wood filter.
- \*\* The purifier does not operate when the filter cover is open, so please properly attach the filter to its location before turning on the device.

2. Remove the safety net with a screwdriver.

- 3. Remove the capsule cover from the blower fan case, then peel the protective film.
- \* Do not poke the protective film with sharp tools as the capsule contains cypress oil.

4. Reassemble the cypress wood filter. The purifier is ready to be used.