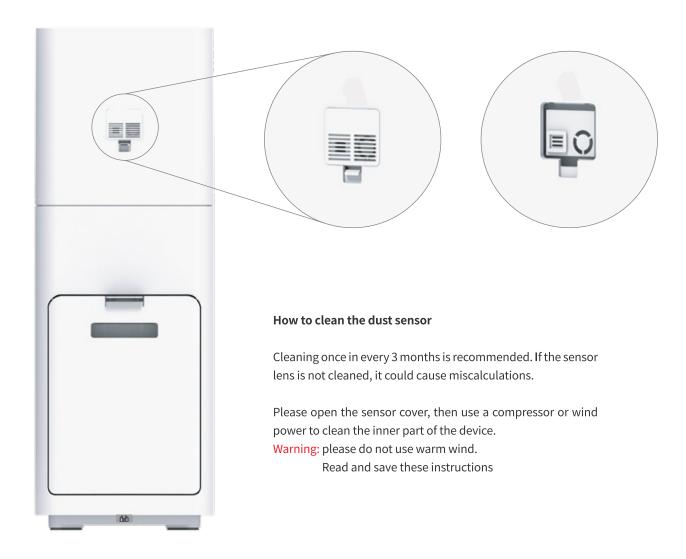

ess wood naturally inhales water during summer and expand, as well as naturally exert water to shrink.
- Due to the above reason, the filter will naturally repeat contraction and expansion, then settle down.
- As time passes, the wood may change in size to about 5 mm, but is a natural occurrence.

- $\cdot \ \text{Wood may change color or shape when exposed to sunlight, thus recommended to use \ under shade.}$
- $\cdot$  Please be cautious of usage in humid places, as the wood filter is very sensitive to humidity.
- · Please do not place heavy items on top of the purifier.
- $\cdot$  If the cypress wood filter is in contact with water, the product may contract or expand.

After a period of use, even if the scent is minimal, the effect of cypress wood remains.

## Cleaning the Dust Sensor



### Warranty Period

| Warranty                      | Non-warranty                                                                                                                                                                                                                                                                                                                        |
|-------------------------------|-------------------------------------------------------------------------------------------------------------------------------------------------------------------------------------------------------------------------------------------------------------------------------------------------------------------------------------|
| 2 year from date of purchase. | <ol> <li>Unauthorized r