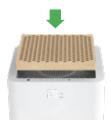

### Connecting the Purifier

1. Open the filter cover situated at the back of the product.

2. Pull out the filter that is fixed by the force of the spring

Please scan here to purchase the True H13 HEPA filter.

3. Please remove the vinyl that covered

4. Put the filter back to the product properly.