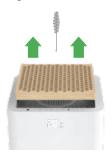

Country of Origin: South Korea

**ENGLISH** 

Please scan here to purchase the oil diffuser pod.

- 1. Use the hook accessory to remove the cypress wood filter.
- \*\* The purifier does not operate when the filter cover is open, so please properly attach the filter to its location before turning on the device.

2. Remove the safety net with a screwdriver.

- 3. Remove the capsule cover from the blower fan case, then peel the protective film.
- \* Do not poke the protective film with sharp tools as the capsule contains cypress oil.