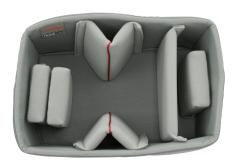

## iSeries 1610-10 Think Tank Designed Divider Set

5DV-161010TT

## **AVAILABLE CONFIGURATIONS**

5DV-161010TT Black Padded Dividers