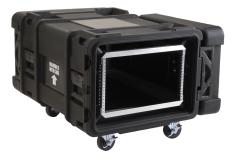

## 6U 30-inch Deep rSeries Shock Rack

3SKB-R906U30

## SPECIFICATIONS

| Exterior               | Hard      | -         |
|------------------------|-----------|-----------|
| Built In Shocks        | Yes       | -         |
| Rack Units             | 6         | -         |
| Front Rail To Back Lid | 34.375 in | 87.31 cm  |
| Rail To Rail           | 29.75 in  | 75.56 cm  |
| Rear Rail to Front Lid | 34.375 in | 87.31 cm  |
| Product Weight         | 79.59 lb  | 36.10 kg  |
| Exterior Length        | 42 in     | 106.68 cm |
| Exterior Width         | 26.625 in | 67.63 cm  |
| Exterior Height        | 19.75 in  | 50.16 cm  |
| Carton Length          | 43 in     | 109.22 cm |
| Carton Width           | 27 in     | 68.58 cm  |
| Carton Height          | 20.5 in   | 52.07 cm  |