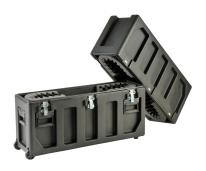

## FP Series 3237 Case

3SKB-3237



## **FEATURES**

## **SPECIFICATIONS**

| Exterior                   | Hard      | -         |
|----------------------------|-----------|-----------|
| Built In Wheels or Casters | Yes       | -         |
| Interior Length            | 38.5 in   | 97.79 cm  |
| Interior Width             | 9.125 in  | 23.18 cm  |
| Interior Lid Depth         | 15.875 in | 40.32 cm  |
| Interior Base Depth        | 16 in     | 40.64 cm  |
| Interior Depth             | 31.875 in | 80.96 cm  |
| Product Weight             | 41.36 lb  | 18.76 kg  |
| Exterior Length            | 40.875 in | 103.82 cm |
| Exterior Width             | 34.25 in  | 87.00 cm  |
| Exterior Height            | 13.75 in  | 34.92 cm  |
| Carton Length              | 43 in     | 109.22 cm |
| Carton Width               | 35 in     |