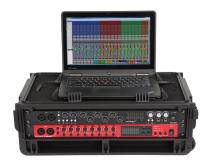

## Injection Molded 2U Studio Flyer Rack Case

1SKB-ISF2U

## SPECIFICATIONS

| Exterior                   | Hard      | -        |
|----------------------------|-----------|----------|
| Built In Wheels or Casters | Yes       | -        |
| Rack Units                 | 2         | -        |
| Front Rail To Back Lid     | 12.25 in  | 31.12 cm |
| Rail To Rail               | 11.25 in  | 28.57 cm |
| Rear Rail to Front Lid     | 12.75 in  | 32.38 cm |
| Product Weight             | 15.32 lb  | 6.95 kg  |
| Exterior Length            | 21.75 in  | 55.24 cm |
| Exterior Width             | 13.875 in | 35.24 cm |
| Exterior Height            | 9 in      | 22.86 cm |
| Carton Length              | 22.5 in   | 57.15 cm |
| Carton Width               | 14 in     | 35.56 cm |
| Carton Height              | 9.5 in    | 24.13 cm |