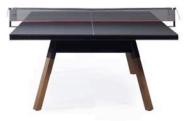

Black finish for outdoor covered use. The black coloured table tennis table should be used in exterior covered and with protective cover to prevent discoloration by the sun.

#### MATERIALS:

<u>Structure</u>: Steel with cataphoresis coating process painted in smooth finish polyester paint.

Surface: High density HPL.

Legs: iroko wood