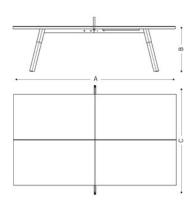

#### LOCATION:

Garden / By the swimming pool / Terrace Pub / Bar

Installations / Contract

Sport clubs

Gift shops

Leisure areas

Studios / Offices (architects, designers...)

MEASURES: 274x152.5x76 cm