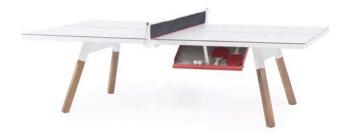

#### DESCRIPTION:

It's a ping-pong table. Standard sized, with a surface, a design, and a structure which gives it full playability. But, it is also a large dining table, a conference table just right for the board room, or whatever you want. All the sportiness that it gets from the net, the bats, and the balls, can be put in the side drawer and hidden away completely. Built from high-quality materials, it has been made for either indoor or outdoor use.

#### MATERIALS:

<u>Structure</u>: Steel with cataphoresis coating process painted in smooth finish polyester paint.

Surface: High density HPL.

Legs: iroko wood

#### COLOURS:

WHITE

USE:

Indoor / Outdoor

#### LOCATION:

Garden / By the swimming pool / Terrace Pub / Bar

Installations / Contract

Sport clubs

Gift shops

Leisure areas

Studios / Offices (architects, designers...)

MEASURES: 274x152.5x76 cm