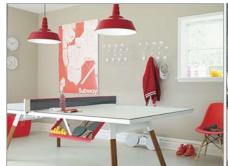

### **EVOKE:**

Modern / Cool / In Spare time / Leisure Friends / Party

#### LOCATION:

Garden / By the swimming pool / Terrace Pub / Bar

Installations / Contract

Sport clubs

Gift shops

Leisure areas

Studios / Offices (architects, designers...)

MEASURES: 274x152.5x76 cm