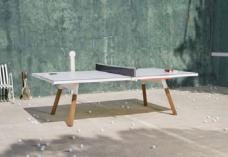

#### DESCRIPTION:

It's a ping-pong table. Standard sized, with a surface, a design, and a structure which gives it full playability. But, it is also a large dining table, a conference table just right for the board room, or whatever you want. All the sportiness that it gets from the net, the bats, and the balls, can be put in the side drawer and hidden away completely. Built from high-quality materials, it has been made for either indoor or outdoor use.

#### MATERIALS:

<u>Structure</u>: Steel with cataphoresis coating process painted in smooth finish polyester paint.

Surface: High density HPL.

Legs: iroko wood

#### COLOURS:

WHITE

USE:

Indoor / Outdoor

#### LOCATION:

Garden / By the swimming pool / Terrace Pub / Bar

Installations / Contract

Sport clubs

Gift shops

Leisure areas

Studios / Offices (architects, designers...)

MEASURES: 274x152.5x76 cm