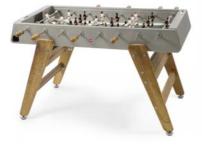

#### DESCRIPTION:

For the first time ever, RS is using wood in their football tables. And for that they have chosen iroko, a strong and durable wood for outdoor use, the basic requirements for joining the RS foosball team. El RS#3 Wood is designed and made for outdoor living. It shares some features with the RS#3 (same body and playing field) but its legs are show with wood. RS#3 Wood comes in inox version (stainless steel) and white (steel with cataphoresis coating process) and each version comes with its standard teams.

#### MATERIALS:

<u>Structure</u>: Steel with cataphoresis coating process and polyester paint. Stainless steel for inox version.

Legs: iroko wood.

#### COLOURS:

INOX

WHITE RAL 9010

BLACK RAL 9005 matt