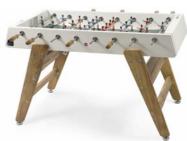

#### DESCRIPTION:

For the first time ever, RS is using wood in their football tables. And for that they have chosen iroko, a strong and durable wood for outdoor use, the basic requirements for joining the RS foosball team. El RS#3 Wood is designed and made for outdoor living. It shares some features with the RS#3 (same body and playing field) but its legs are show with wood. RS#3 Wood comes in inox version (stainless steel) and white (steel with cataphoresis coating process) and each version comes with its standard teams.

#### MATERIALS:

<u>Structure</u>: Steel with cataphoresis coating process and polyester paint. Stainless steel for inox version.

Legs: iroko wood.

#### COLOURS:

INOX

WHITE RAL 9010

BLACK RAL 9005 matt