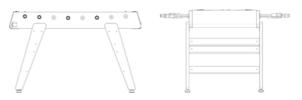

#### MATERIALS:

<u>Structure</u>: Steel with cataphoresis coating process and polyester paint. Stainless steel for inox version.

Legs: iroko wood.

### LOCATION:

Garden / By the swimming pool
Terrace
Pub / Bar
Installations / Contract
Sport clubs
Gift shops
Leisure areas

Studios / Offices (architects, designers...)

**MEASURES:** 151x131x93 cm / 59,5x51,6x36,6 in

**WEIGHT:** 68,00 kg / 150 lb