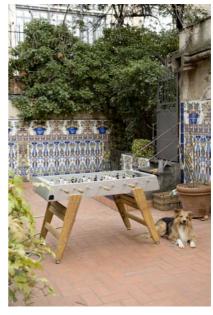

#### DESCRIPTION:

For the first time ever, RS is using wood in their football tables. And for that they have chosen iroko, a strong and durable wood for outdoor use, the basic requirements for joining the RS foosball team. El RS#3 Wood is designed and made for outdoor living. It shares some features with the RS#3 (same body and playing field) but its legs are show with wood. RS#3 Wood comes in inox version (stainless steel) and white (steel with cataphoresis coating process) and each version comes with its standard teams.

#### USE:

Indoor / Outdoor

### LOCATION:

Garden / By the swimming pool
Terrace
Pub / Bar
Installations / Contract
Sport clubs
Gift shops
Leisure areas

Studios / Offices (architects, designers...)

**MEASURES:** 151x131x93 cm / 59,5x51,6x36,6 in