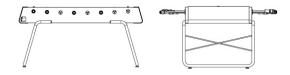

Studios / Offices (architects, designers...)

MEASURES: 151x131x93 cm

**WEIGHT:** 69,00 kg / 152 lb