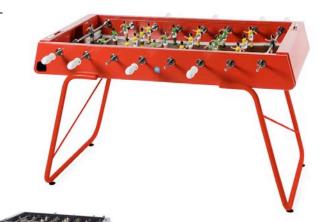

#### DESCRIPTION:

Finally, a football table for everyone. The RS#3 lets you enjoy the same sensations as its bigger cousin the RS#2 but with new features.

It's all-terrain: the same model for indoor and outdoor. Its new lines and legs make it lighter (20 kilos less than RS#2). But without losing strength and stability.

It introduces more colors to the RS range. RS#3 comes in white, red, blue, yellow and black to add a touch of colour to every match. Its eye-catching legs are always white, as are the handles. And each color comes with standard teams (green, yellow, blue, red ...).