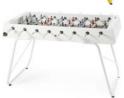

It introduces more colors to the RS range. RS#3 comes in white, red, blue, yellow and black to add a touch of colour to every match. Its eye-catching legs are always white, as are the handles. And each color comes with standard teams (green, yellow, blue, red ...).