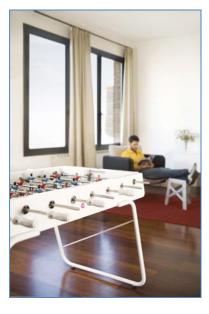

#### DESCRIPTION:

Finally, a football table for everyone. The RS#3 lets you enjoy the same sensations as its bigger cousin the RS#2 but with new features.

It's all-terrain: the same model for indoor and outdoor. Its new lines and legs make it lighter (20 kilos less than RS#2). But without losing strength and stability.

## USE:

Indoor / Outdoor

#### LOCATION:

Garden / By the swimming pool

Terrace

Pub / Bar

Installations / Contract

Sport clubs

Gift shops

Leisure areas