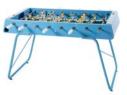

It introduces more colors to the RS range. RS#3 comes in white, red, blue, yellow and black to add a touch of colour to every match. Its eye-catching legs are always white, as are the handles. And each color comes with standard teams (green, yellow, blue, red ...).