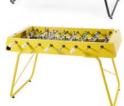

It introduces more colors to the RS range. RS#3 comes in white, red, blue, yellow and black to add a touch of colour to every match. Its eye-catching legs are always white, as are the handles. And each color comes with standard teams (green, yellow, blue, red ...).