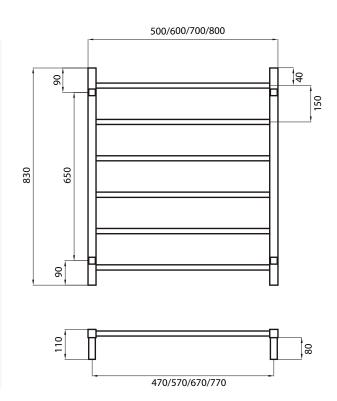

## **SLTR01** - 500 / 600 / 700 / 800

MIRROR POLISHED AND SATIN BRUSHED
MANUFACTURED FROM 304 GRADE
STAINLESS STEEL
COLOURED FINISHES MANUFACTURED
FROM 201 GRADE STAINLESS STEEL

10 YEAR WARRANTY FOR CONSTRUCTION / HEATING ELEMENT  $\,$ 

COATING ON COLOURED RAILS ARE COVERED BY A 2 YEAR WARRANTY

| FEATURES                                                                                                                                                                                                            | CODE       | SIZE (MM) | FINISH         |
|---------------------------------------------------------------------------------------------------------------------------------------------------------------------------------------------------------------------|------------|-----------|----------------|
| <ul> <li>Square bar / 6 evenly spaced bars</li> <li>Vertical bars 30mm x 30mm</li> <li>Horizontal bars 19mm x 19mm</li> <li>110mm from wall</li> <li>Available in various widths:<br/>500, 600, 700, 800</li> </ul> | SLTR01-500 | 500x830   | Polished       |
|                                                                                                                                                                                                                     | SLTR01-600 | 600x830   | Polished       |
|                                                                                                                                                                                                                     | SLTR01-700 | 700x830   | Polished       |
|                                                                                                                                                                                                                     | SLTR01-800 | 800x830   | Polished       |
|                                                                                                                                                                                                                     | BSLTR01    | 700x830   | Matt Black     |
|                                                                                                                                                                                                                     | GMG-SLTR01 | 700x830   | Gun Metal Grey |