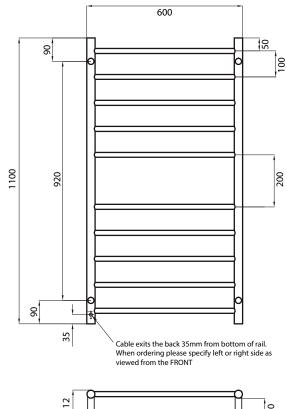

ALL TOWEL RAILS AVAILABLE WITH EITHER BOTTOM LEFT OR RIGHT OUTPUT

ALL STANDARD RAILS ARE DUAL PURPOSE, OFFERING A PLUG AS STANDARD, BUT PACK CONTAINS A HARD WIRING KIT

CAN BE MOUNTED UPSIDE DOWN 10 YEAR WARRANTY FOR CONSTRUCTION / HEATING ELEMENT

COATING ON COLOURED RAILS ARE COVERED BY A 2 YEAR WARRANTY

radiantheating.com.au

| FEATURES                                                                                                 | CODE           | SIZE (MM) | FINISH         |
|----------------------------------------------------------------------------------------------------------|----------------|-----------|----------------|
| • Round bar / Height 1100mm /                                                                            | RTR02LEFT      | 600x1100  | Polished       |
| 10 bars with a central gap / 125W                                                                        | RTR02RIGHT     | 600x1100  | Polished       |
| • Standard model is 240V / IP55 rated                                                                    | BRU-RTR02LEFT  | 600x1100  | Satin Brushed  |
| Vertical bars 32mm diameter                                                                              | BRU-RTR02RIGHT | 600x1100  | Satin Brushed  |
| <ul><li>Horizontal bars 19mm diameter</li><li>112mm from wall</li></ul>                                  | GMG-RTR02LEFT  | 600x1100  | Gun Metal Grey |
| • Cable length: 1.4m, plug included                                                                      | GMG-RTR02RIGHT | 600x1100  | Gun Metal Grey |
| • To see our range of low voltage (12V)<br>models please refer to our website for<br>the complete range: | BRTR02LEFT     | 600x1100  | Matt Black     |
|                                                                                                          | BRTR02RIGHT    | 600x1100  | Matt Black     |