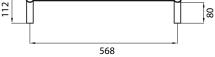

COATING ON COLOURED RAILS ARE COVERED BY A 2 YEAR WARRANTY

radiantheating.com.au

| FEATURES                                                                                                 | CODE           | SIZE (MM) | FINISH         |
|----------------------------------------------------------------------------------------------------------|----------------|-----------|----------------|
| • Round bar / Height 1100mm /                                                                            | RTR02LEFT      | 600x1100  | Polished       |
| 10 bars with a central gap / 125W                                                                        | RTR02RIGHT     | 600x1100  | Polished       |
| • Standard model is 240V / IP55 rated                                                                    | BRU-RTR02LEFT  | 600x1100  | Satin Brushed  |
| Vertical bars 32mm diameter                                                                              | BRU-RTR02RIGHT | 600x1100  | Satin Brushed  |
| <ul><li>Horizontal bars 19mm diameter</li><li>112mm from wall</li></ul>                                  | GMG-RTR02LEFT  | 600x1100  | Gun Metal Grey |
| • Cable length: 1.4m, plug included                                                                      | GMG-RTR02RIGHT | 600x1100  | Gun Metal Grey |
| • To see our range of low voltage (12V)<br>models please refer to our website for<br>the complete range: | BRTR02LEFT     | 600x1100  | Matt Black     |
|                                                                                                          | BRTR02RIGHT    | 600x1100  | Matt Black     |