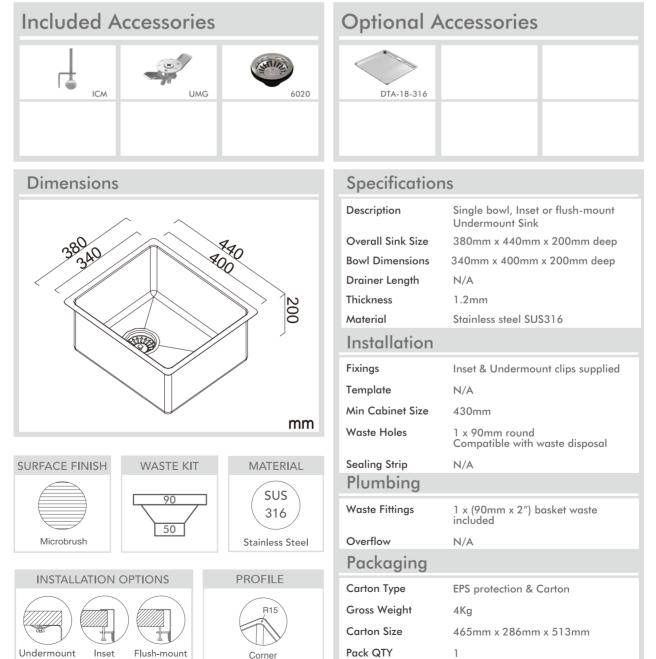

## Model Code: FRA340

Abey are Australia's leaders in sinkware, designing and manufacturing to the world's highest quality specifications as well as sourcing and bringing you Europe's very best, leading edge designs – practical, affordable, inspirational, stylish, timeless or cutting edge. When you buy an Abey stainless steel sink you receive the highest quality and a 25 year warranty. Abey and the manufacturer are continually seeking ways to improve the design specifications, aesthetic and production techniques of the products. As a result, alterations to the specifications and dimensions of the products and designs occur continually.