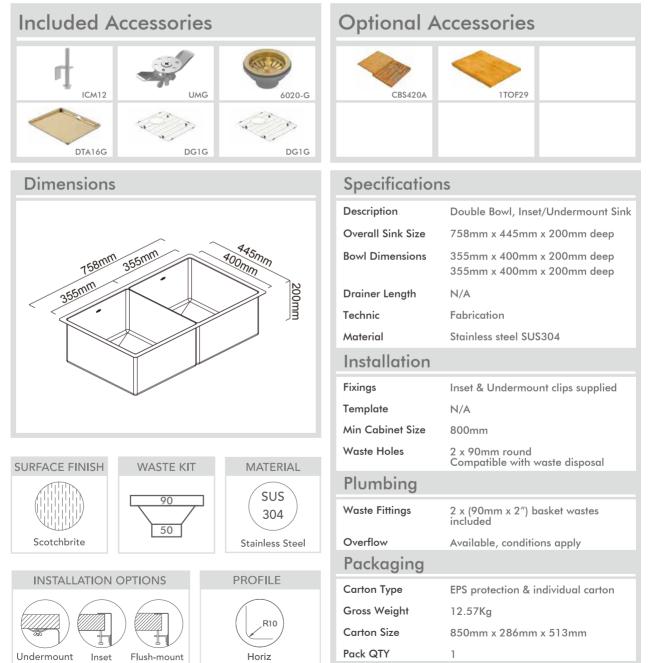

## Model Code: CR340DG

Abey are Australia's leaders in sinkware, designing and manufacturing to the world's highest quality specifications as well as sourcing and bringing you Europe's very best, leading edge designs – practical, affordable, inspirational, stylish, timeless or cutting edge. When you buy an Abey stainless steel sink you receive the highest quality and a 25 year warranty. Abey and the manufacturer are continually seeking ways to improve the design specifications, aesthetic and production techniques of the products. As a result, alterations to the specifications and dimensions of the products and designs occur continually.