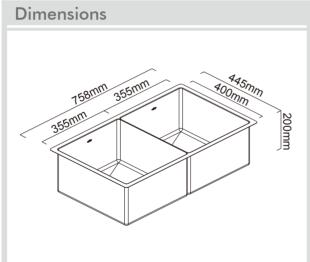

## Model Code: CR340DCO





















Abey are Australia's leaders in sinkware, designing and manufacturing to the world's highest quality specifications as well as sourcing and bringing you Europe's very best, leading edge designs – practical, affordable, inspirational, stylish, timeless or cutting edge. When you buy an Abey stainless steel sink you receive the highest quality and a 25 year warranty. Abey and the manufacturer are continually seeking ways to improve the design specifications, aesthetic and production techniques of the products. As a result, alterations to the specifications and dimensions of the products and designs occur continually.

Pack QTY