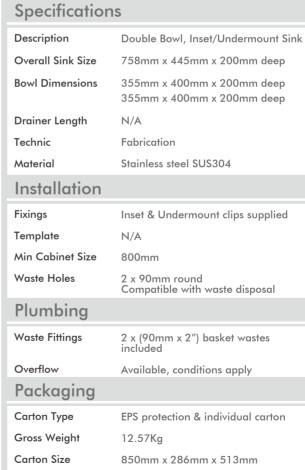

## Model Code: CR340DCO

Abey are Australia's leaders in sinkware, designing and manufacturing to the world's highest quality specifications as well as sourcing and bringing you Europe's very best, leading edge designs – practical, affordable, inspirational, stylish, timeless or cutting edge. When you buy an Abey stainless steel sink you receive the highest quality and a 25 year warranty. Abey and the manufacturer are continually seeking ways to improve the design specifications, aesthetic and production techniques of the products. As a result, alterations to the specifications and dimensions of the products and designs occur continually.